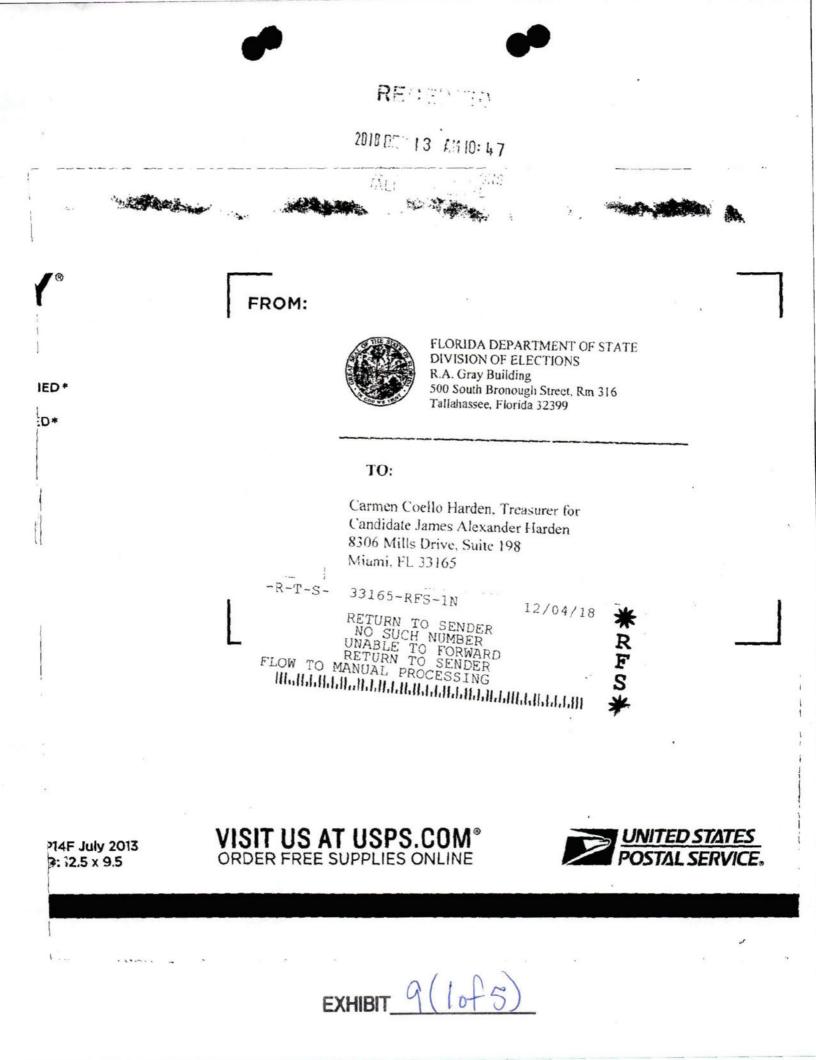

13. On December 13, 2018, the certified letter titled "Final Notice" informing her that the 2018 G3; 2018 G5; and 2018 G7 Reports remained incomplete was returned to the Complainant. "Return To Sender, No Such Number, Unable To Forward, Return To Sender, Flow To Manual Processing". To view a copy of the December 13, 2018 returned "Final Notice", refer to exhibit 9.

14. On December 13, 2018, Complainant spoke with Respondent regarding the "Final Notice" that had been returned. Complainant alleged Respondent would not confirm her correct mailing address because she "was driving". Complainant advised Respondent that an email containing the "Final Notice" with attachments had been sent to her attention. Respondent advised Complainant that she would address the matter. To view relevant notes containing the December