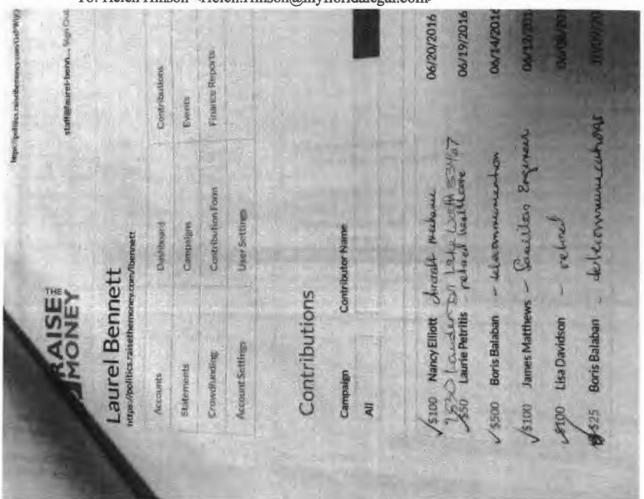

4. By letter dated September 18, 2015, Kristi Reid Bronson, Division of Elections, Chief, Bureau of Election Records, acknowledged receipt of the DS-DE 9 that was filed with the Division on September 17, 2015. The letter also contained a security envelope containing the candidate's confidential PIN number to access the Division's electronic filing system. A copy of this notification was sent to Respondent. (ROI Exhibit 2)

The contributors and amounts of the contributions coincide with those listed on the 2016 M5 report, but the dates of the contributions do not. The 2016 M5 report disclosed the contributions as having been received throughout May, 2016, but the screenshot shows dates ranging throughout June 2016. Ms. Bennett explained in a telephonic interview that it was very difficult to get Raise the Money to release funds to her campaign account, which could explain the difference in dates. Regardless of the dates of contributions, which were not at issue in the Division's error report, the screenshot is evidence that the four contributions listed were not cash contributions. (ROI Exhibit 11, pages 2-3)

- 13. On June 6, 2017, by telephone, candidate Laurel S. Bennett confirmed the contributions at issue were <u>not</u> cash contributions; all contributions at issue were made by check or through her campaign website. To review the phone log, refer to Exhibit 11, entry number 5.
- 14. On June 7, 2017, by email, Ms. Bennett provided a snapshot of campaign contributions made using Raise The Money software on her campaign website during the relevant reporting period. The contributions identified in the Raise The Money statement included James Matthews (\$100); Respondent Lisa Davidson (\$100); Boris Balaban (\$500); and Nancy Elliott (\$100). She also provided a snapshot of a bank receipt for \$100.00 dated 01/06/2016 by email, with her handwritten notation, "Matty." To review Ms. Bennett's emails, refer to Exhibits 18 and 19.
- 15. By email dated December 22, 2016, in response to the instant complaint, Respondent explained she had made attempts to amend the 2016 M5 Report with the information provided to her by the candidate, Laurel S. Bennett. The contributions at issue were made through the candidate's campaign website and linked to her campaign account. The contributions at issue were <u>not</u> cash contributions. Respondent declared she did not know how to disclose the contributions; therefore, she had entered the contributions at issue as cash contributions. Respondent indicated she was informed by Help Desk staff at the DOE that cash contributions could not exceed \$50.00. To review Respondent's email dated December 22, 2016, refer to Exhibit 20.
- 16. In her email, Respondent indicated she contacted the candidate, Ms. Bennett, who instructed her to change the cash contributions to check contributions. Respondent complied with Ms. Bennett's directive, but was contacted again by the DOE Help Desk staff, and informed she could not change the cash contributions to check contributions. Later, Respondent contacted the DOE Help Desk staff and was directed to refund the excess money. Ms. Bennett informed Respondent there was nothing to refund since it was not actual cash, and agreed to send the information to the DOE on multiple occasions. Ms. Bennett failed to provide the information to the DOE, and Respondent did not have access to the relevant information. To review Respondent's email dated December 22, 2016, refer to Exhibit 20.

5

ROI (07/16)

- 17. By affidavit dated March 2, 2017, Respondent affirmed Ms. Bennett was in possession of the checkbook, the receipts needed to input the (campaign treasurer's) reports, bank statements, and did all the banking since they were in different states. Respondent explained Ms. Bennett would forward needed paperwork for each report to her (Respondent), but not always in a timely manner. To review her affidavit, refer to Exhibit 21.
- 18. By Affidavit of Background Information dated April 22, 2017, Respondent declared the notices provided by (the DOE) were sent to Respondent's former Florida address (after she moved to Georgia), and Respondent's ex-husband forwarded the notices "when he got around to it." She affirmed, "I never got them on time." (However, it appears the notices at issue were mailed to the Georgia address.) To review her affidavit, refer to Exhibit 22, paragraph number 16.
- 19. In her Affidavit of Background Information, Respondent affirmed the amendments to the 2016 M5 Report were not completed timely due to Respondent being in Georgia as caregiver to Ms. Bennett's terminally ill husband, Ms. Bennett being in Florida for her campaign, and Ms. Bennett not responding timely to Respondent's repeated requests for assistance by texts and emails. To review her affidavit, refer to Exhibit 22, paragraph number 14.
- 20. By Affidavit of Background Information, Respondent declared she mistakenly entered the campaign contributions made through Ms. Bennett's campaign website as cash contributions rather than as check contributions. To review her affidavit, refer to Exhibit 22, paragraph number 14. To review page 24 of the *Candidate and Campaign Treasurer Handbook* regarding disclosure of credit and debit card contributions, refer to Exhibit 3.
- 21. In her Affidavit of Background Information, Respondent affirmed she made a \$100 contribution identified as a cash contribution on the 2016 M5 Report through Ms. Bennett's campaign website using her/Respondent's debit card. Respondent indicated she moved to Pennsylvania in October 2016. To review her affidavit, refer to Exhibit 22, paragraph number 15.
- 22. By Affidavit of Background Information, Respondent confirmed she added hand-written remarks (in cursive writing) to two error reports provided by the DOE. (I had forwarded the error reports to Respondent, marked as Attachments A and B, and requested she identify who made the handwritten notations on the error reports.) To review her affidavit, refer to Exhibit 22, paragraph number 17. To review the error reports with Respondent's handwritten remarks, refer to Exhibits 4 and 5, respectively.
- 23. In her Affidavit of Background Information, Respondent declared she received the notices from Ms. Bronson with an error report; however, Ms. Bronson never provided an explanation about how to fix any errors identified on the error reports. Respondent also noted Ms. Bronson's staff were not always knowledgeable on how to "fix things." To review her affidavit, refer to Exhibit 22, paragraph numbers 18 and 19.
- 24. By Affidavit of Background Information, Respondent affirmed she did not understand her obligations and responsibilities as Ms. Bennett's campaign treasurer; Respondent and Ms. Bennett were always in different states during the campaign; and a lack of communication