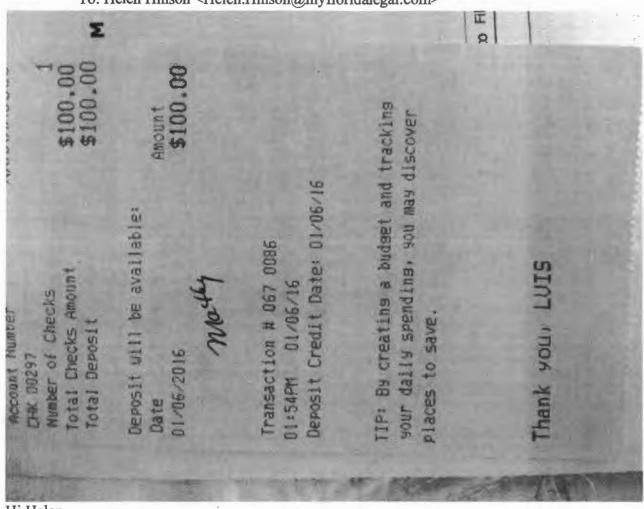

The Report of Investigation shall be referred to herein as "ROI."

- 5. Ms. Bronson's September 18, 2015, letter also indicated that all of the Division's publications and reporting forms were available on the Division's website, including Chapters 104 and 106, Florida Statutes, the *Candidate and Campaign Treasurer Handbook*, and the *Calendar of Reporting Dates*. The letter provided specific notice of the responsibility to read, understand, and follow the requirements of Florida's election laws. (*Id.*)
- 6. The Candidate and Campaign Treasurer Handbook states at Chapter 10, page 24, that, "A candidate may accept contributions via a credit card or debit card. These contributions are categorized as a 'check' for reporting purposes." (ROI Exhibit 3, page 6)
- 7. The campaign's 2016 M5 report covering the dates of May 1, 2016, through May 31, 2016, was due on June 10, 2016. Respondent filed the 2016 M5 report on June 17, 2016. Furthermore, the report was incomplete. (ROI Exhibit 9 and Exhibit 13)
- 8. On July 28, 2016, the Division sent Respondent a letter notifying her that the campaign's 2016 M5 report was incomplete and that Respondent had seven days to correct the errors or provide the missing information noted in the attached Error Report. The letter also stated that if the information was reported accurately, Respondent should provide a written explanation to the Division addressing the issues noted in the Error Report attached to the notification letter. (ROI Exhibit 13)
- 9. The Division's notification required written explanation for five contributions that were reported as having been made in cash and were above the \$50.00 cash contribution limit. Also, the address for contributor Nancy Elliot was not provided. The following table identifies the five contributions at issue:

told by the Division not to do that and to refund the excess money. The candidate told Respondent that there was nothing to refund since it was not actual cash. (ROI Exhibit 20)

- 18. Respondent attested in an affidavit that the candidate was campaigning in Florida while Respondent was in the candidate's home in Georgia as a caregiver, which created delays in the receipt of campaign account information. Respondent reiterated that the contributions at issue were not cash contributions. Rather, they were donations through a campaign website. However, Respondent input them as cash because she did not know how to input them otherwise. The Division told her that she could not do that, so she spoke to the candidate, who instructed her to change them to checks. Respondent did so, and she was then told by the Division that she could not do that and had to input them as refunds. Respondent stated that, "...at this point I was very confused as to what I was doing." The candidate told Respondent that she could not refund the money because it was not actual cash money since they were contributions to the website. (ROI Exhibit 21)
- 19. The candidate, Laurel Bennett, was asked about the five contributions at issue. She confirmed via email that none of them was a cash contribution. Rather, they were either checks or donations through the website. Ms. Bennett also confirmed this during a telephonic interview. (ROI Exhibit 11, page 2; and Attachment A)
- 20. Ms. Bennett provided a screenshot from a website called Raise the Money showing four of the five contributions at issue. The only contribution unaccounted for was \$100 from Matty Matteolia. (ROI Exhibit 18, page 1)<sup>2</sup>
- 21. Ms. Bennett provided an image of a bank deposit slip for a check in the amount of \$100 dated January 6, 2016, with the hand-written notation, "Matty" on it as evidence that the \$100 contribution from Matty Matteolia reported as having been received on May 13, 2016, was not a cash contribution. Ms. Bennett was unable to explain why the check contribution was reported on her 2016 M5 report. She stated, "It is what it is." Ms. Bennett stated she could not locate another check from Mr. Matteolia. (ROI Exhibit 11, page 3; and Exhibit 19, page 1)
- 22. Matty Matteolia stated in a telephonic interview that he is uncertain of the date and amount of contributions he made to Ms. Bennett's campaign but recalled contributing to her campaign. (Attachment B)
- 23. Section 106.07(2)(b)1., Florida Statutes, requires that, within seven days of receipt of notification from the filing officer that a report is incomplete and requires amendment, a treasurer must file an addendum to the report providing all information necessary to complete the report.

The contributors and amounts of the contributions coincide with those listed on the 2016 M5 report, but the dates of the contributions do not. The 2016 M5 report disclosed the contributions as having been received throughout May, 2016, but the screenshot shows dates ranging throughout June 2016. Ms. Bennett explained in a telephonic interview that it was very difficult to get Raise the Money to release funds to her campaign account, which could explain the difference in dates. Regardless of the dates of contributions, which were not at issue in the Division's error report, the screenshot is evidence that the four contributions listed were not cash contributions. (ROI Exhibit 11, pages 2-3)