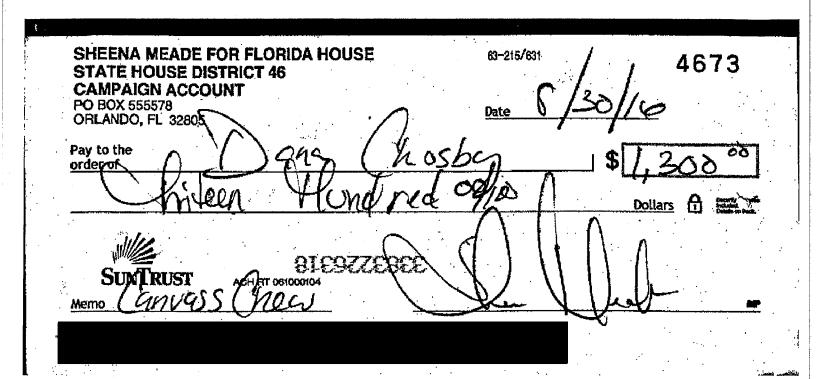

### August 26 through the end of the month

- 14. Bank records reflect that five checks were issued from the campaign account after August 26 through the end of the month; none of the expenditures made by check were reported. The five checks totaled \$2,400.08. To review copies of the checks, refer to Exhibit 6.
- 15. In addition to the expenditures made by check, bank records also reflect 13 "withdrawals/debits" made from the account totaling \$1,830.33; none of the expenditures were reported. To review the bank statements for the month of August, refer to Exhibit 7.
- 16. Bank records reflect a \$350 deposit made to the account on August 29, 2016. However, two checks, one in the amount of \$100 and the other check in the amount of \$250, were both dated August 23, 2016, and were reported in the 2016 P7 campaign report.