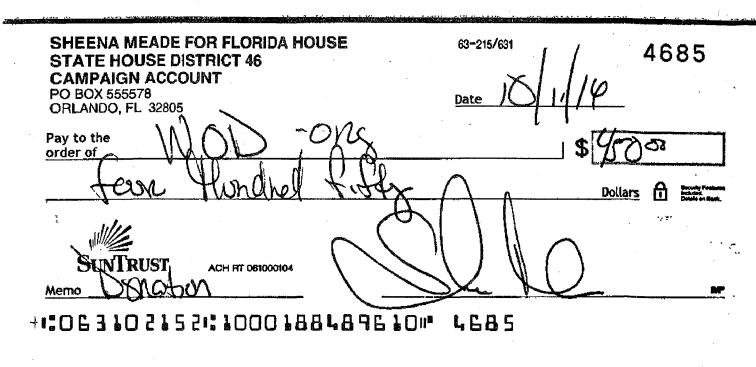

COPY REFERENCE: 20171011000566 CI 10/12/17 10:11:11 15 WEB JOBT71012100705 0075272075 20160908 07 125.00 000000

| SHEENA MEADE FOR FLORID<br>STATE HOUSE DISTRICT 48 | A HOUSE 10 0 0 215/631 | / 4677                 |
|----------------------------------------------------|------------------------|------------------------|
| CAMPAIGN ACCOUNT PO BOX 555578 ORLANDO, FL 32805   | Date 5/31/             | 16                     |
| Pay to the order of                                | Lets Redson            | _ \$ /25 <sup>88</sup> |
| Ju M.                                              | who trust the co       | Dollars (1)            |
| SUNTRUST ACHIET OBJECT Memo (4) M55 500            | 0104                   |                        |
| +1:06310215211000                                  | 188489610# 4677        |                        |