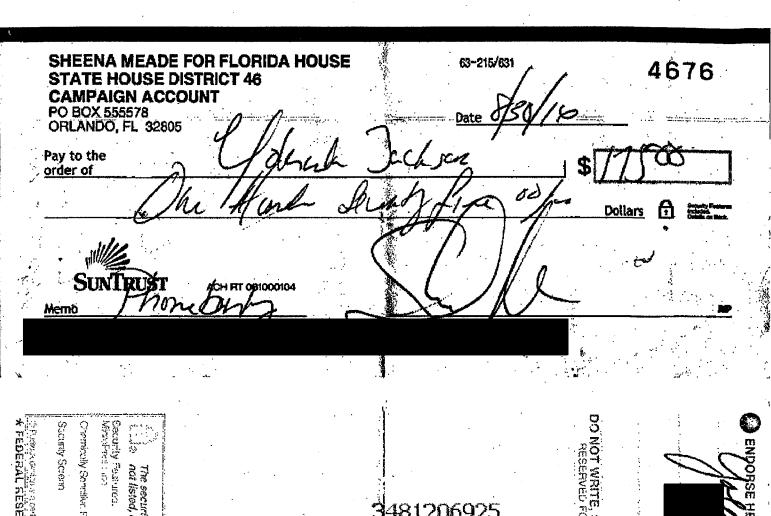

### August 26 through the end of the month

- 14. Bank records reflect that five checks were issued from the campaign account after August 26 through the end of the month; none of the expenditures made by check were reported. The five checks totaled \$2,400.08. To review copies of the checks, refer to Exhibit 6.
- 15. In addition to the expenditures made by check, bank records also reflect 13 "withdrawals/debits" made from the account totaling \$1,830.33; none of the expenditures were reported. To review the bank statements for the month of August, refer to Exhibit 7.
- 16. Bank records reflect a \$350 deposit made to the account on August 29, 2016. However, two checks, one in the amount of \$100 and the other check in the amount of \$250, were both dated August 23, 2016, and were reported in the 2016 P7 campaign report.