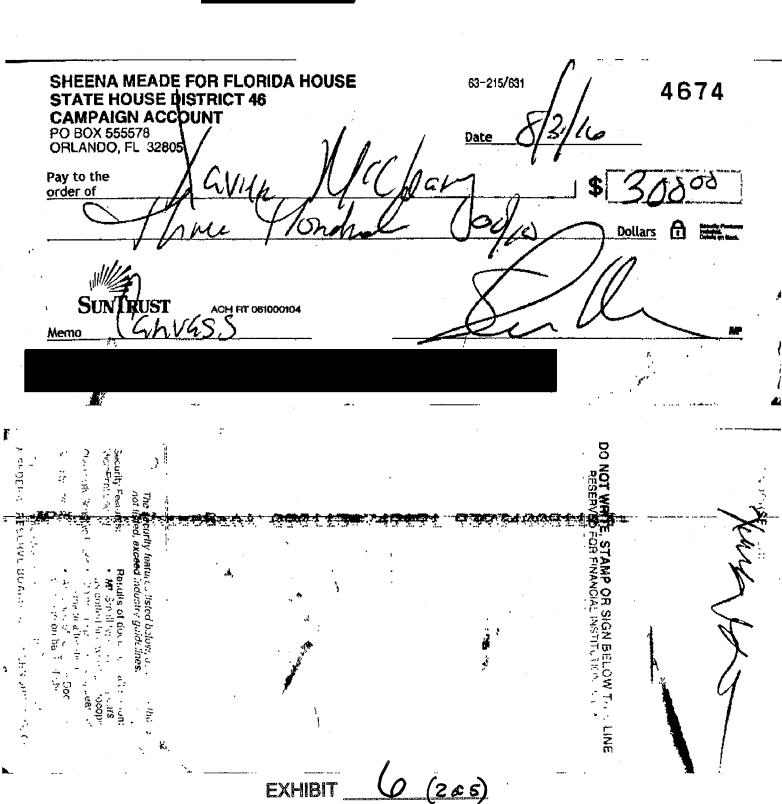

### August 26 through the end of the month

- 14. Bank records reflect that five checks were issued from the campaign account after August 26 through the end of the month; none of the expenditures made by check were reported. The five checks totaled \$2,400.08. To review copies of the checks, refer to Exhibit 6.
- 15. In addition to the expenditures made by check, bank records also reflect 13 "withdrawals/debits" made from the account totaling \$1,830.33; none of the expenditures were reported. To review the bank statements for the month of August, refer to Exhibit 7.
- 16. Bank records reflect a \$350 deposit made to the account on August 29, 2016. However, two checks, one in the amount of \$100 and the other check in the amount of \$250, were both dated August 23, 2016, and were reported in the 2016 P7 campaign report.