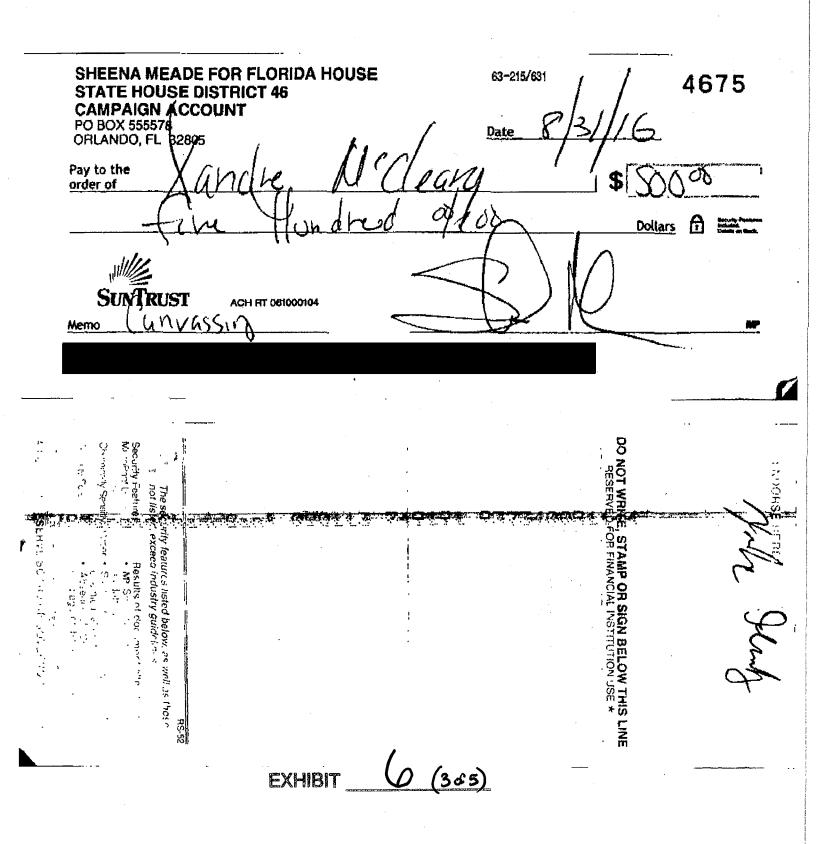

### August 26 through the end of the month

- 14. Bank records reflect that five checks were issued from the campaign account after August 26 through the end of the month; none of the expenditures made by check were reported. The five checks totaled \$2,400.08. To review copies of the checks, refer to Exhibit 6.
- 15. In addition to the expenditures made by check, bank records also reflect 13 "withdrawals/debits" made from the account totaling \$1,830.33; none of the expenditures were reported. To review the bank statements for the month of August, refer to Exhibit 7.
- 16. Bank records reflect a \$350 deposit made to the account on August 29, 2016. However, two checks, one in the amount of \$100 and the other check in the amount of \$250, were both dated August 23, 2016, and were reported in the 2016 P7 campaign report.