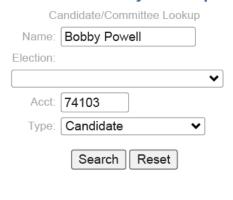

### DIVISION OF ELECTIONS

March 13, 2019

Bobby Powell Jr Candidate for State Senator, District 30 Post Office Box 782 West Palm Beach, FL 33402-3402

CAN 74103

Dear Senator Powell:

Our records indicate that you have not filed either your campaign treasurer's report or notification that no reportable activity occurred, whichever is applicable. The filing date was March 11, 2019.

#### DIVISION OF ELECTIONS

March 27, 2019

Bobby Powell Jr Candidate for State Senator, District 30 Post Office Box 782 West Palm Beach, FL 33402-3402

**CAN 74103** 

Dear Senator Powell:

The campaign treasurer's report that was due on March 11, 2019, was filed on March 23, 2019. By law, you are automatically assessed a late fine of \$4,448.65.

### **DIVISION OF ELECTIONS**

April 10, 2019

Bobby Powell Jr Candidate for State Senator, District 30 Post Office Box 782 West Palm Beach, FL 33402-3402

**CAN 74103** 

Dear Senator Powell:

The campaign treasurer's report that was due on March 11, 2019, was filed on March 23, 2019. By law, you are automatically assessed a late fine of \$4,448.65.

# **DIVISION OF ELECTIONS**

April 1, 2019

Bobby Powell Jr Post Office Box 782 West Palm Beach, FL 33402

Re: CAN 74103

Dear Senator Powell:

The Division of Elections has determined that one or more campaign reports are incomplete for the reasons noted in the attached error report.

#### **Second Notice**

April 15, 2019

Bobby Powell Jr Post Office Box 782 West Palm Beach, FL 33402

Re: CAN 74103

Dear Senator Powell:

On April 1, 2019, you were advised that one or more of your campaign treasurer 's reports were incomplete and that you had 7 days to provide the requested information.