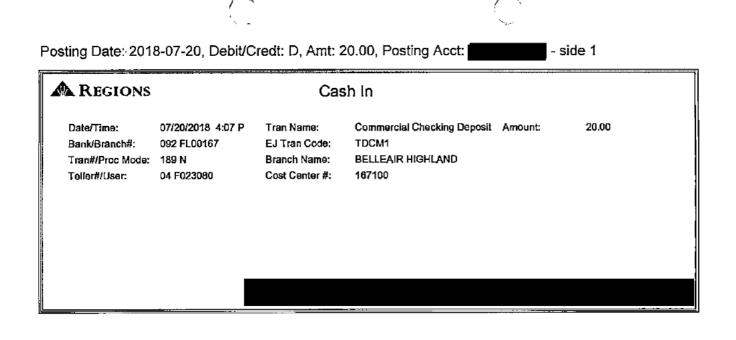

19. Complainant's records showed a total amount of \$2,565.00 contributed and \$2,442.15 expended, resulting in a balance of \$122.85 remaining. Refer to Exhibit 6, page 5.

20. On August 8, 2019 Respondent's designated campaign depository account at Regions Bank was subpoenaed for statements and records of contributions and expenditures during Respondent's campaign.

21. Table 1 shows the comparison between Respondent's campaign treasurer reports and campaign depository records that were subpoenaed and notes discrepancies. Refer to composite Exhibit 11 for campaign treasurer reports and Exhibit 12 for bank records.