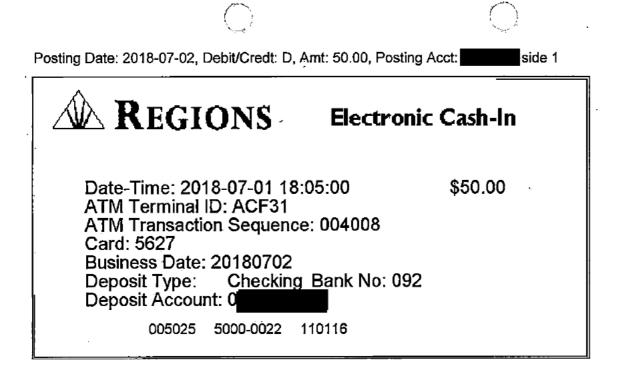

15. The campaign's 2018 P7 Report was incorrect as Respondent failed to disclose a \$50 ATM cash withdrawal. (ROI Exhibit 11, pages 18-20; ROI Exhibit 12, pages 15-20) (See ROI, Table 1, page 4)

16. The campaign's 2018 G1 Report was incorrect as Respondent failed to disclose a \$7 expenditure (bank fee). (ROI Exhibit 11, pages 21-23; ROI Exhibit 12, pages 15-20) (See ROI, Table 1, page 4)