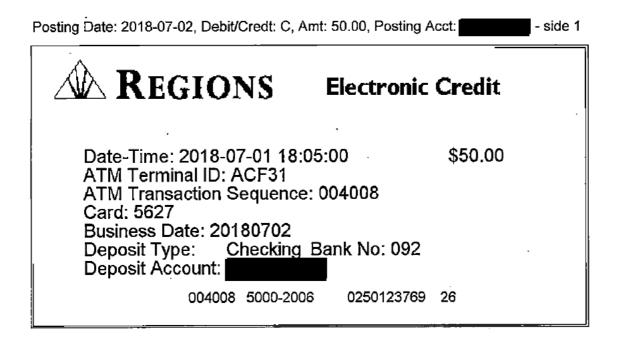

15. The campaign's 2018 P7 Report was incorrect as Respondent failed to disclose a \$50 ATM cash withdrawal. (ROI Exhibit 11, pages 18-20; ROI Exhibit 12, pages 15-20) (See ROI, Table 1, page 4)

16. The campaign's 2018 G1 Report was incorrect as Respondent failed to disclose a \$7 expenditure (bank fee). (ROI Exhibit 11, pages 21-23; ROI Exhibit 12, pages 15-20) (See ROI, Table 1, page 4)

|           |                                               | <ul> <li>\$20.13 expenditure to UPS for<br/>"postage" omitted date, bank<br/>records show expenditure by check<br/>dated 06/19/18 to "Bubbles Wrap N<br/>Send"</li> <li>\$11.20 expenditure on 06/20/18<br/>coded as petty cash spent with no<br/>reported corresponding withdrawal<br/>of cash from the campaign account</li> </ul> | • \$1,781.82 expenditure to Florida<br>Secretary of State for "qualifying<br>fee" on 06/20/18 – bank records<br>show check was dated 06/19/18                                                                                                                 |
|-----------|-----------------------------------------------|--------------------------------------------------------------------------------------------------------------------------------------------------------------------------------------------------------------------------------------------------------------------------------------------------------------------------------------|---------------------------------------------------------------------------------------------------------------------------------------------------------------------------------------------------------------------------------------------------------------|
| 07/13/18  | 06/08/18 to<br>06/22/18<br>2018 P1<br>Amended |                                                                                                                                                                                                                                                                                                                                      | • \$20.13 expenditure to UPS for<br>"postage" on 06/20/18 – bank<br>records show expenditure by check<br>dated 06/19/18 to "Bubbles Wrap N<br>Send"                                                                                                           |
| 7/13/2018 | 6/23/2018 to<br>7/6/2018<br>2018 P2           | <ul> <li>\$58.85 expenditure to "Bubble<br/>Wrap &amp; Send" on 6/23/2018 not<br/>reported</li> <li>\$60.07 expenditure to Regions<br/>Bank on 06/29/18 for "checks"- not<br/>reported, this had been reported in<br/>2018 P1 Report</li> </ul>                                                                                      |                                                                                                                                                                                                                                                               |
| 8/3/2018  | 7/28/2018 to<br>8/3/2018<br>2018 P5           |                                                                                                                                                                                                                                                                                                                                      | <ul> <li>\$50.00 expenditure on 7/31/2018 coded "RMB" – purpose omitted, address omitted</li> <li>\$116.05 expenditure with "GoDaddy" for "internet" on 7/30/2018- reported on 7/28/2018</li> </ul>                                                           |
| 8/30/2018 | 8/11/2018 to<br>8/23/2018<br>2018 P7          | • \$50.00 ATM withdrawal on 8/15/2018 not reported                                                                                                                                                                                                                                                                                   |                                                                                                                                                                                                                                                               |
| 2/11/2019 | 8/24/2018 to<br>8/31/2019<br>2018 G1          | • \$7.00 expenditure for banking fee<br>on 8/31/2018 not reported                                                                                                                                                                                                                                                                    | • Expenditures for \$26.65 on<br>8/31/2018 for "postage printing and<br>office support" and \$35.00 for<br>"transportation" on 8/27/2018<br>coded as petty cash spent. Bank<br>records show a \$50.00 ATM<br>withdrawal prior to the dates of<br>expenditures |