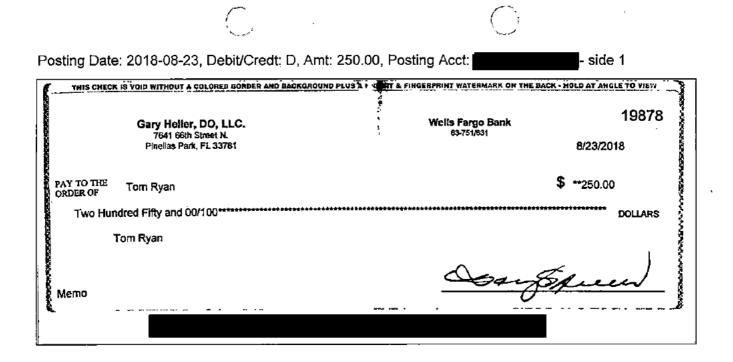

| TABLE 1: MISSING AND INCORRECT INFORMATION ON RESPONDENT'S REPORTS |                                             |                                                     |                                                                                                                                                                                |  |  |  |  |  |
|--------------------------------------------------------------------|---------------------------------------------|-----------------------------------------------------|--------------------------------------------------------------------------------------------------------------------------------------------------------------------------------|--|--|--|--|--|
| Date<br>Filed                                                      | Reporting<br>Period                         | Missing Information                                 | Incorrect Information                                                                                                                                                          |  |  |  |  |  |
| 06/29/18                                                           | 06/08/18 to<br>06/22/18<br>2018 P1 Original | • \$2,000 contribution from Respondent omitted date | • \$60,07 expenditure to Regions<br>Bank on 06/14/18 for "checks"–<br>bank records reflect date of<br>expenditure as 06/29/18, which is<br>within the 2018 P2 reporting period |  |  |  |  |  |

|           |                                               | <ul> <li>\$20.13 expenditure to UPS for<br/>"postage" omitted date, bank<br/>records show expenditure by check<br/>dated 06/19/18 to "Bubbles Wrap N<br/>Send"</li> <li>\$11.20 expenditure on 06/20/18<br/>coded as petty cash spent with no<br/>reported corresponding withdrawal<br/>of cash from the campaign account</li> </ul> | • \$1,781.82 expenditure to Florida<br>Secretary of State for "qualifying<br>fee" on 06/20/18 – bank records<br>show check was dated 06/19/18                                                                                                                 |
|-----------|-----------------------------------------------|--------------------------------------------------------------------------------------------------------------------------------------------------------------------------------------------------------------------------------------------------------------------------------------------------------------------------------------|---------------------------------------------------------------------------------------------------------------------------------------------------------------------------------------------------------------------------------------------------------------|
| 07/13/18  | 06/08/18 to<br>06/22/18<br>2018 P1<br>Amended |                                                                                                                                                                                                                                                                                                                                      | • \$20.13 expenditure to UPS for<br>"postage" on 06/20/18 – bank<br>records show expenditure by check<br>dated 06/19/18 to "Bubbles Wrap N<br>Send"                                                                                                           |
| 7/13/2018 | 6/23/2018 to<br>7/6/2018<br>2018 P2           | <ul> <li>\$58.85 expenditure to "Bubble<br/>Wrap &amp; Send" on 6/23/2018 not<br/>reported</li> <li>\$60.07 expenditure to Regions<br/>Bank on 06/29/18 for "checks"- not<br/>reported, this had been reported in<br/>2018 P1 Report</li> </ul>                                                                                      |                                                                                                                                                                                                                                                               |
| 8/3/2018  | 7/28/2018 to<br>8/3/2018<br>2018 P5           |                                                                                                                                                                                                                                                                                                                                      | <ul> <li>\$50.00 expenditure on 7/31/2018 coded "RMB" – purpose omitted, address omitted</li> <li>\$116.05 expenditure with "GoDaddy" for "internet" on 7/30/2018- reported on 7/28/2018</li> </ul>                                                           |
| 8/30/2018 | 8/11/2018 to<br>8/23/2018<br>2018 P7          | • \$50.00 ATM withdrawal on 8/15/2018 not reported                                                                                                                                                                                                                                                                                   |                                                                                                                                                                                                                                                               |
| 2/11/2019 | 8/24/2018 to<br>8/31/2019<br>2018 G1          | • \$7.00 expenditure for banking fee<br>on 8/31/2018 not reported                                                                                                                                                                                                                                                                    | • Expenditures for \$26.65 on<br>8/31/2018 for "postage printing and<br>office support" and \$35.00 for<br>"transportation" on 8/27/2018<br>coded as petty cash spent. Bank<br>records show a \$50.00 ATM<br>withdrawal prior to the dates of<br>expenditures |