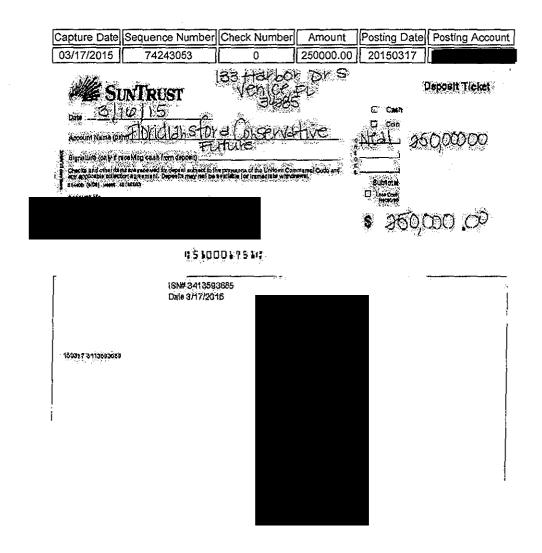

Inv002 (7/08) 2

- On March 31, 2015, the DOE received a letter from Mr. Robinson wherein he stated the committee requested that the PC be left open. Mr. Robinson further stated the PC recently had significant funds deposited into its account and it will remain active for the next few years. To view a copy of Mr. Robinson's letter, refer to Exhibit 6.
- 8. On April 1, 2015, the DOE sent Mr. Robinson a Final Notice of Intent to Revoke stating the explanation was determined to be insufficient and that the Division would proceed with the revocation of the committee's registration. The notice advised Mr. Robinson to file a request for hearing within 30 days if he objected to the revocation of the political committee. To view a copy of the April 1, 2015 letter, refer to Exhibit 7.
- On April 24, 2015, the DOE received a letter from Mr. Robinson objecting to the DOE's plan to move forward with the revocation of the committee's registration. In the letter Mr. Robinson requested a hearing to object to the revocation. He noted the PC has timely filed all reports since June 30, 2014, and had responded timely to the DOE's first notice as requested in its letter. Mr. Robinson stated, "We simply ask that this committee be left open." He included a copy of the PC's March 31, 2015 monthly bank statement showing a beginning balance of \$ 00 and an ending balance of \$251,000.00. To view a copy of Mr. Robinson's April 23, 2015 letter, refer to Exhibit 8.
- 10. I interviewed Eric Robinson, Chairman, by telephone on June 19, 2015. Mr. Robinson stated this will be an administrative nightmare if the PC's registration is revoked. I asked Mr. Robinson why there was no activity during the 2014 calendar year; he said they did not wish to participate in the 2014 election cycle. To review the phone log, refer to Exhibit 9, entry number 2
- It subpoenaed bank records from SunTrust Bank, the campaign depository listed on the committee's most recent Appointment of Campaign Treasurer and Designation of Campaign Depository form filed with the Division on June 30, 2014. Review of the bank records reflects the PC did not open its campaign depository until March 16, 2015; it appears the PC did not receive any contributions or make any expenditures during the 2014 calendar year (Note for the first five months of the 2014 calendar year the PC did not exist.) To view relevant pages of the PC's bank records, refer to Exhibit 10.

- 1. The March bank statement showing a sizeable deposit of 250,000.00 on 3/17/15
- 2 The original letter from Division of Elections dated 3/25/15 stating notice of intent to revoke and giving us 30 days to respond <u>and</u> show proof
- 3. Our letter in response, dated 3/30/15, asking the Division to reconsider once the "M3" report was uploaded.
- 4 The Division of Elections second letter, dated 4/1/15 (and the postmarked envelope dated 4/3/15), denying our request to keep the Committee open
- 5 Proof of our online report filing dated 4/4/15 for the M3 period (which was purposely filed 6 days earlier than the deadline to give the Division of Elections the ability to see the data we were referencing in our letter)