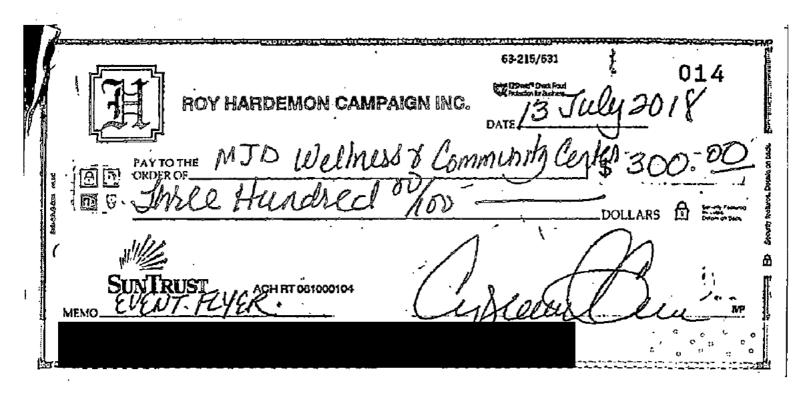

<sup>&</sup>lt;sup>2</sup> A previous check, Check #001, was made payable to Hubert Campbell in the amount of \$500 and reported in the 2018 M5 campaign report.

|  | Not reported.                                  | • \$300 expenditure to MJD Wellness Community Center on 07/13/18.                |
|--|------------------------------------------------|----------------------------------------------------------------------------------|
|  | \$125 expenditure to Roy Hardemon on 07/07/18. | <ul> <li>No bank record to substantiate the<br/>reported expenditure.</li> </ul> |