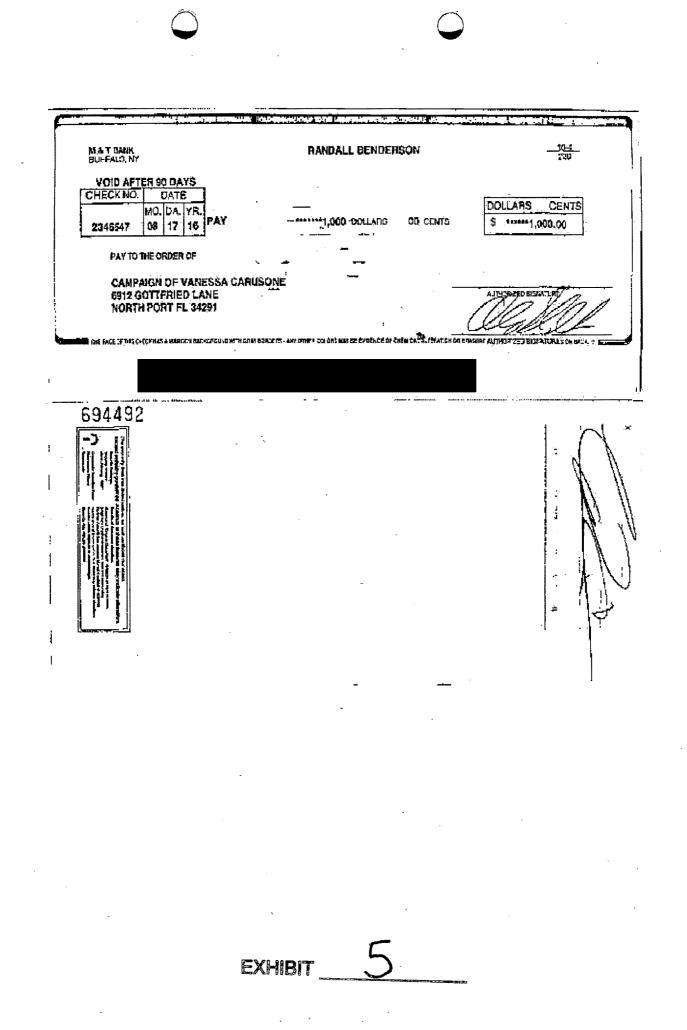

10. I subpoenaed bank records from Respondent's campaign depository, BB&T Bank. A review of the bank records reveals that only one check was received embossed with the name, "Randall Benderson." The check is similar to the document provided by Mr. Benderson's attorney, with the only exception being that the check from the bank included a signature. To review a copy of the check from the bank, refer to Exhibit 5.