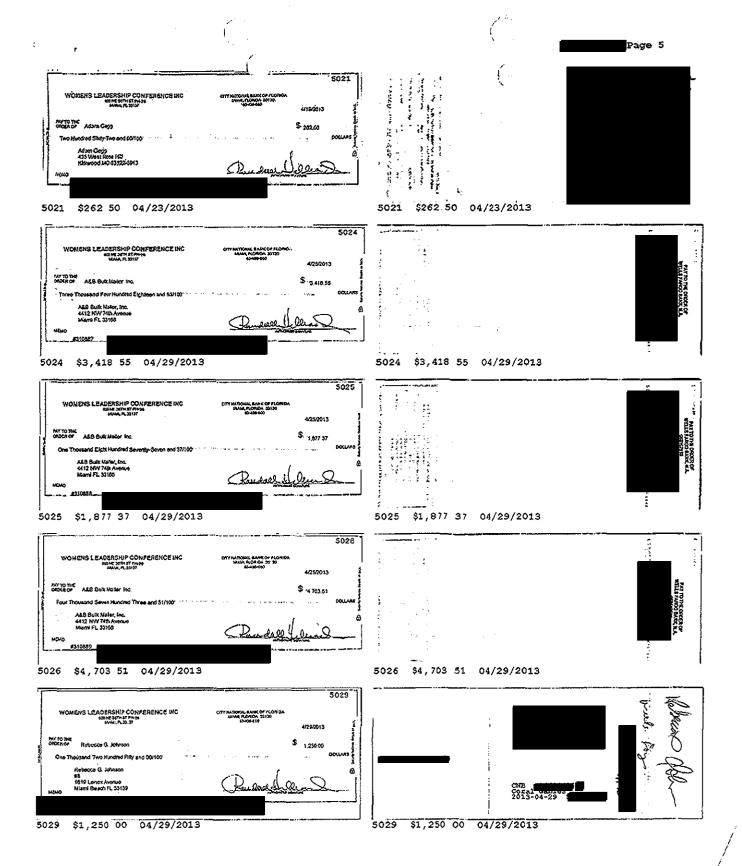

<sup>&</sup>lt;sup>3</sup> 106.011(14), Florida Statutes, defines person as:

<sup>&</sup>lt;sup>4</sup> 106.011(5)(a), Florida Statutes, defines contribution as:

| POLITICAL CONTRIBUTIONS RESPONDENT DEPOSITED IN ITS BANK ACCOUNT <sup>5</sup> |                                            |                        |          |
|-------------------------------------------------------------------------------|--------------------------------------------|------------------------|----------|
| Check<br>Date                                                                 | Contributor                                | Note in Memo Line      | Amount   |
| 11/05/12                                                                      | 1501 Parking Lot Investments, LLC          | Political Contribution | \$500.00 |
| 11/05/12                                                                      | Alexander Commercial Units                 | Political Contribution | \$500.00 |
| 11/05/12                                                                      | Costello Investments, Inc                  | Political Contribution | \$50000  |
| 11/05/12                                                                      | Estis A Partnership                        | Political Contribution | \$500.00 |
| 11/05/12                                                                      | First Street Development, LLC              | Political Contribution | \$500.00 |
| 11/05/12                                                                      | GFI Investments, Inc.                      | Political Contribution | \$500 00 |
| 11/05/12                                                                      | MJK Group, LLC                             | Political Contribution | \$500.00 |
| 11/05/12                                                                      | RonRuss Mirador Holdings, LLC              | Political Contribution | \$500.00 |
| 11/05/12                                                                      | Sanctuary South Beach, Inc.                | Political Contribution | \$500.00 |
| 11/05/12                                                                      | The Plaza at Washington, Inc.              | Political Contribution | \$500.00 |
| 12/19/12                                                                      | Alexander Commercial Units 15 & 16,<br>LLC | Political Contribution | \$500.00 |
| 12/19/12                                                                      | Estis A Partnership                        | Political Contribution | \$500.00 |
| 12/19/12                                                                      | First Street Development, LLC              | Political Contribution | \$500 00 |
| 12/19/12                                                                      | GFI Investments, Inc                       | Political Contribution | \$500.00 |
| 12/19/12                                                                      | Russell W. Galbut                          | Contribution           | \$500.00 |
| 12/19/12                                                                      | MJK Group, LLC                             | Political Contribution | \$500 00 |
| 12/19/12                                                                      | Palms Convalescent Care, Inc.              | Political Contribution | \$500.00 |
| 12/19/12                                                                      | RonRuss Mirador Holdings, LLC              | Political Contribution | \$500 00 |
| 12/19/12                                                                      | Ronruss Partners, LTD                      | Political Contribution | \$500.00 |

Respondent accepted contributions for the purpose of making contributions to candidates. For example, on November 15, 2012, Respondent made an expenditure for \$585 to Werner Kahn Studio that was an-kind contribution to Mark Weithorn, a 2012 candidate for the House of Representatives. Respondent paid Werner Kahn Studio with a check drawn on Respondent's campaign account. Within ten days of making the in-kind contribution, Respondent was required to file a statement of organization for a political committee and start filing campaign reports with the Division<sup>6</sup> (ROI Exhibit 17, pages 4-9; Sections 106.03(1) and 106.03(3)(a), Florida Statutes)<sup>7</sup>

| CONTRIBUTIONS RECEIVED BY RESPONDENT INTENDED FOR A SPECIFIC CANDIDATE |                                                     |                           |            |
|------------------------------------------------------------------------|-----------------------------------------------------|---------------------------|------------|
| Check<br>Date                                                          | Contributor                                         | Note in Memo Line         | Amount     |
| 08/02/13                                                               | Shutts & Bowen LLP                                  | JE                        | \$500.00   |
| 08/06/13                                                               | Colcargo Courier Corp                               | Contri – MG               | \$2,500.00 |
| 08/13/13                                                               | Alexander I Tachmes                                 | Political Contribution JE | \$500 00   |
| 08/14/13                                                               | ABC Systems, Inc                                    | Campaign Contributions MG | \$5,000.00 |
| 08/15/13                                                               | Jorge W Rugel                                       | MG                        | \$2,500.00 |
| 08/20/13                                                               | B&B Haulover Beach, LLC                             | Contribution MB           | \$2,500 00 |
| 08/20/13                                                               | Boucher Brothers Management, Inc. Operating Account | Contribution MB           | \$2,500.00 |
| 09/08/13                                                               | Eugenia Tachmes                                     | Mayor Bower contribution  | \$500.00   |
| 09/27/13                                                               | LCN Inc. DBA Consolidated Parking Equipment         | Michael Gongora           | \$1,000.00 |
| 10/07/13                                                               | LBL Development LLC                                 | Jorge Exposito            | \$8,000 00 |
| 10/29/13                                                               | Jacqueline Mansfield                                | Matti Bower               | \$4,000.00 |
| 10/29/13                                                               | Jacqueline Mansfield                                | Exposito                  | \$3,000 00 |
| 10/29/13                                                               | Jacqueline Mansfield                                | Gongora                   | \$4,000.00 |

(ROI Exhibit 7, pages 25, 26, 28, 29, 30, 31, 33, 36, 39, 40, 41, 42, and 43)

- Even though contributors gave Respondent checks for, or to be used for, a designated candidate, Respondent paid vendors using Respondent's own checks in Respondent's own name
- 18. Based on the foregoing, it appears Respondent did not make contributions through or in the name of another individual or entity.