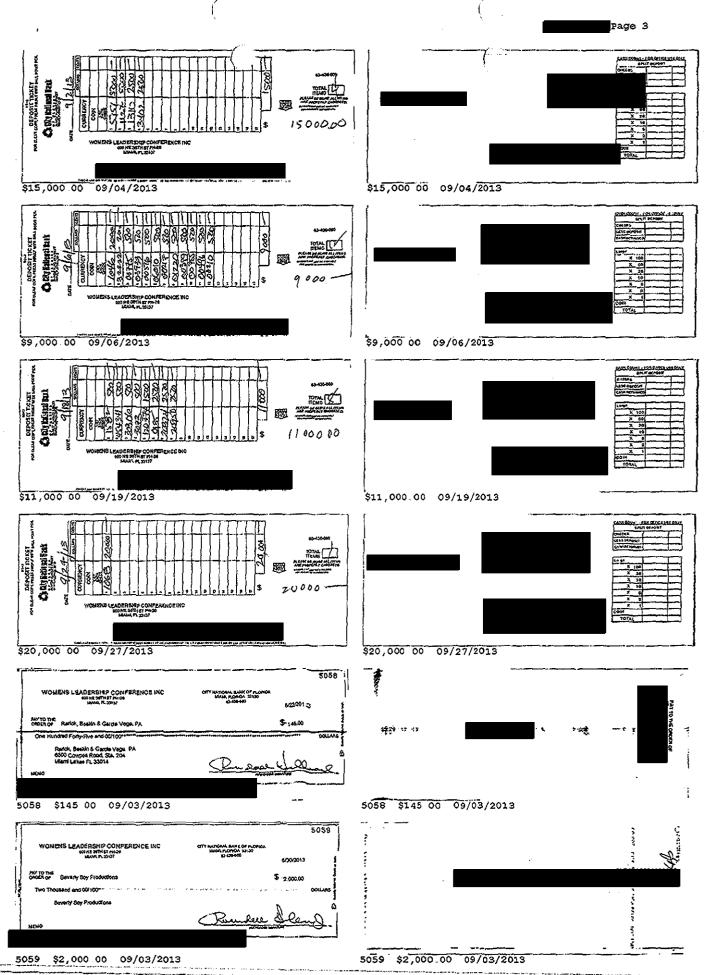

| CONTRIBUTIONS RECEIVED BY RESPONDENT INTENDED FOR A SPECIFIC CANDIDATE |                                                     |                           |            |
|------------------------------------------------------------------------|-----------------------------------------------------|---------------------------|------------|
| Check<br>Date                                                          | Contributor                                         | Note in Memo Line         | Amount     |
| 08/02/13                                                               | Shutts & Bowen LLP                                  | JE                        | \$500.00   |
| 08/06/13                                                               | Colcargo Courier Corp                               | Contri – MG               | \$2,500.00 |
| 08/13/13                                                               | Alexander I Tachmes                                 | Political Contribution JE | \$500 00   |
| 08/14/13                                                               | ABC Systems, Inc                                    | Campaign Contributions MG | \$5,000.00 |
| 08/15/13                                                               | Jorge W Rugel                                       | MG                        | \$2,500.00 |
| 08/20/13                                                               | B&B Haulover Beach, LLC                             | Contribution MB           | \$2,500 00 |
| 08/20/13                                                               | Boucher Brothers Management, Inc. Operating Account | Contribution MB           | \$2,500.00 |
| 09/08/13                                                               | Eugenia Tachmes                                     | Mayor Bower contribution  | \$500.00   |
| 09/27/13                                                               | LCN Inc. DBA Consolidated Parking Equipment         | Michael Gongora           | \$1,000.00 |
| 10/07/13                                                               | LBL Development LLC                                 | Jorge Exposito            | \$8,000 00 |
| 10/29/13                                                               | Jacqueline Mansfield                                | Matti Bower               | \$4,000.00 |
| 10/29/13                                                               | Jacqueline Mansfield                                | Exposito                  | \$3,000 00 |
| 10/29/13                                                               | Jacqueline Mansfield                                | Gongora                   | \$4,000.00 |

(ROI Exhibit 7, pages 25, 26, 28, 29, 30, 31, 33, 36, 39, 40, 41, 42, and 43)

- Even though contributors gave Respondent checks for, or to be used for, a designated candidate, Respondent paid vendors using Respondent's own checks in Respondent's own name
- 18. Based on the foregoing, it appears Respondent did not make contributions through or in the name of another individual or entity.