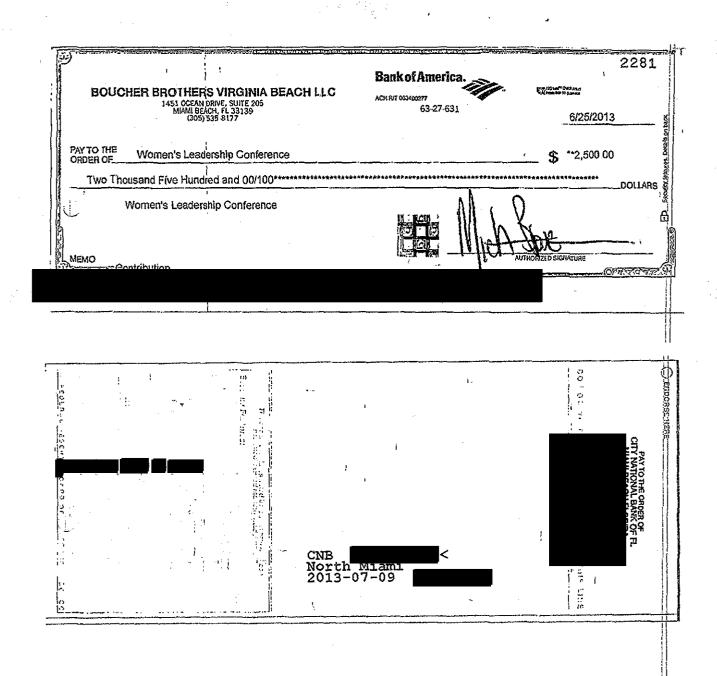

| CONTRIBUTIONS RECEIVED BY RESPONDENT INTENDED FOR A SPECIFIC CANDIDATE |                                                     |                           |            |
|------------------------------------------------------------------------|-----------------------------------------------------|---------------------------|------------|
| Check<br>Date                                                          | Contributor                                         | Note in Memo Line         | Amount     |
| 08/02/13                                                               | Shutts & Bowen LLP                                  | JE                        | \$500.00   |
| 08/06/13                                                               | Colcargo Courier Corp                               | Contri – MG               | \$2,500.00 |
| 08/13/13                                                               | Alexander I Tachmes                                 | Political Contribution JE | \$500 00   |
| 08/14/13                                                               | ABC Systems, Inc                                    | Campaign Contributions MG | \$5,000.00 |
| 08/15/13                                                               | Jorge W Rugel                                       | MG                        | \$2,500.00 |
| 08/20/13                                                               | B&B Haulover Beach, LLC                             | Contribution MB           | \$2,500 00 |
| 08/20/13                                                               | Boucher Brothers Management, Inc. Operating Account | Contribution MB           | \$2,500.00 |
| 09/08/13                                                               | Eugenia Tachmes                                     | Mayor Bower contribution  | \$500.00   |
| 09/27/13                                                               | LCN Inc. DBA Consolidated Parking Equipment         | Michael Gongora           | \$1,000.00 |
| 10/07/13                                                               | LBL Development LLC                                 | Jorge Exposito            | \$8,000 00 |
| 10/29/13                                                               | Jacqueline Mansfield                                | Matti Bower               | \$4,000.00 |
| 10/29/13                                                               | Jacqueline Mansfield                                | Exposito                  | \$3,000 00 |
| 10/29/13                                                               | Jacqueline Mansfield                                | Gongora                   | \$4,000.00 |