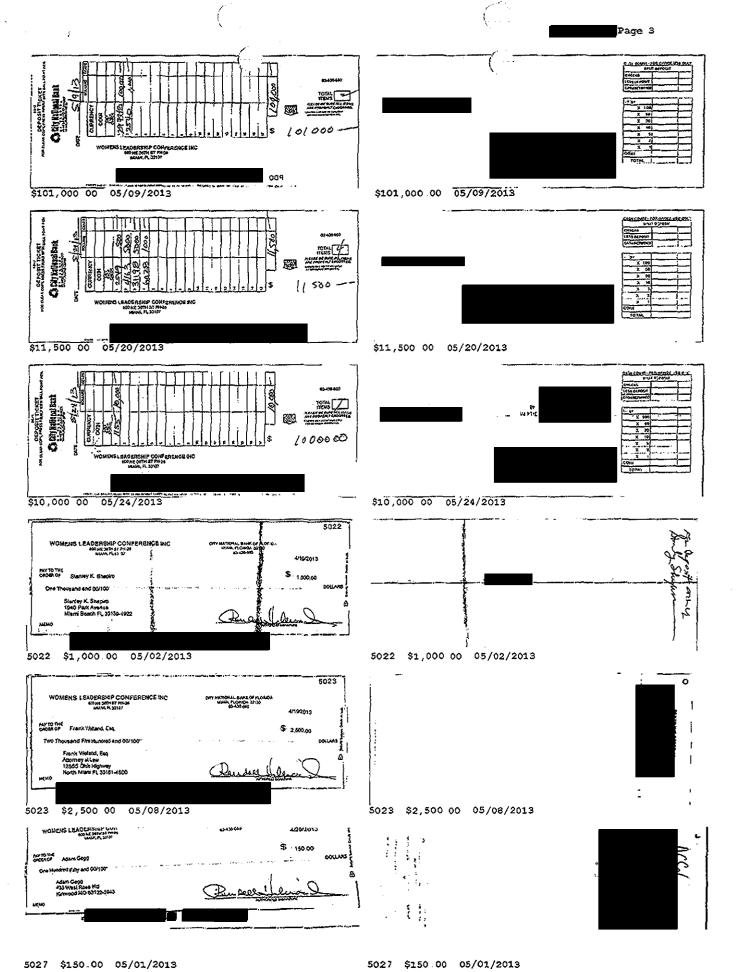

<sup>&</sup>lt;sup>3</sup> 106.011(14), Florida Statutes, defines person as:

<sup>&</sup>lt;sup>4</sup> 106.011(5)(a), Florida Statutes, defines contribution as:

| POLITICAL CONTRIBUTIONS RESPONDENT DEPOSITED IN ITS BANK ACCOUNT <sup>5</sup> |                                            |                        |          |
|-------------------------------------------------------------------------------|--------------------------------------------|------------------------|----------|
| Check<br>Date                                                                 | Contributor                                | Note in Memo Line      | Amount   |
| 11/05/12                                                                      | 1501 Parking Lot Investments, LLC          | Political Contribution | \$500.00 |
| 11/05/12                                                                      | Alexander Commercial Units                 | Political Contribution | \$500.00 |
| 11/05/12                                                                      | Costello Investments, Inc                  | Political Contribution | \$50000  |
| 11/05/12                                                                      | Estis A Partnership                        | Political Contribution | \$500.00 |
| 11/05/12                                                                      | First Street Development, LLC              | Political Contribution | \$500.00 |
| 11/05/12                                                                      | GFI Investments, Inc.                      | Political Contribution | \$500 00 |
| 11/05/12                                                                      | MJK Group, LLC                             | Political Contribution | \$500.00 |
| 11/05/12                                                                      | RonRuss Mirador Holdings, LLC              | Political Contribution | \$500.00 |
| 11/05/12                                                                      | Sanctuary South Beach, Inc.                | Political Contribution | \$500.00 |
| 11/05/12                                                                      | The Plaza at Washington, Inc.              | Political Contribution | \$500.00 |
| 12/19/12                                                                      | Alexander Commercial Units 15 & 16,<br>LLC | Political Contribution | \$500.00 |
| 12/19/12                                                                      | Estis A Partnership                        | Political Contribution | \$500.00 |
| 12/19/12                                                                      | First Street Development, LLC              | Political Contribution | \$500 00 |
| 12/19/12                                                                      | GFI Investments, Inc                       | Political Contribution | \$500.00 |
| 12/19/12                                                                      | Russell W. Galbut                          | Contribution           | \$500.00 |
| 12/19/12                                                                      | MJK Group, LLC                             | Political Contribution | \$500 00 |
| 12/19/12                                                                      | Palms Convalescent Care, Inc.              | Political Contribution | \$500.00 |
| 12/19/12                                                                      | RonRuss Mirador Holdings, LLC              | Political Contribution | \$500 00 |
| 12/19/12                                                                      | Ronruss Partners, LTD                      | Political Contribution | \$500.00 |

Respondent accepted contributions for the purpose of making contributions to candidates. For example, on November 15, 2012, Respondent made an expenditure for \$585 to Werner Kahn Studio that was an-kind contribution to Mark Weithorn, a 2012 candidate for the House of Representatives. Respondent paid Werner Kahn Studio with a check drawn on Respondent's campaign account. Within ten days of making the in-kind contribution, Respondent was required to file a statement of organization for a political committee and start filing campaign reports with the Division<sup>6</sup> (ROI Exhibit 17, pages 4-9; Sections 106.03(1) and 106.03(3)(a), Florida Statutes)<sup>7</sup>