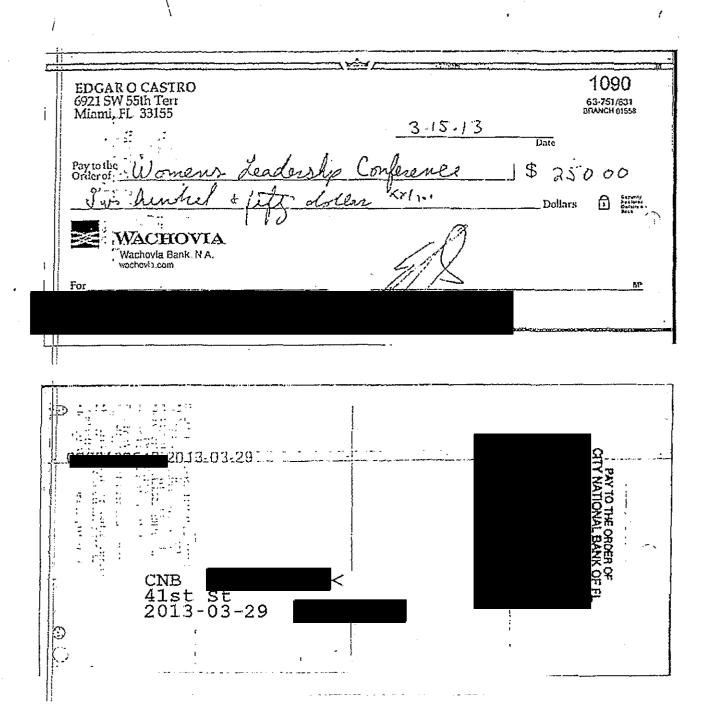

Respondent accepted contributions for the purpose of making contributions to candidates. For example, on November 15, 2012, Respondent made an expenditure for \$585 to Werner Kahn Studio that was an-kind contribution to Mark Weithorn, a 2012 candidate for the House of Representatives. Respondent paid Werner Kahn Studio with a check drawn on Respondent's campaign account. Within ten days of making the in-kind contribution, Respondent was required to file a statement of organization for a political committee and start filing campaign reports with the Division<sup>6</sup> (ROI Exhibit 17, pages 4-9; Sections 106.03(1) and 106.03(3)(a), Florida Statutes)<sup>7</sup>

November 25, 2012, is ten days after Respondent made an in-kind contribution to Mark Weithorn's campaign The complaint in this case was filed on September 19, 2014

also appears that Respondent failed to file a statement of organization for a political committee and failed to file campaign reports with the Division