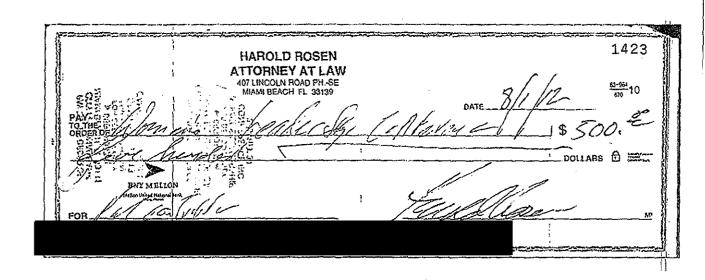

Respondent accepted contributions for the purpose of making contributions to candidates. For example, on November 15, 2012, Respondent made an expenditure for \$585 to Werner Kahn Studio that was an-kind contribution to Mark Weithorn, a 2012 candidate for the House of Representatives. Respondent paid Werner Kahn Studio with a check drawn on Respondent's campaign account. Within ten days of making the in-kind contribution, Respondent was required to file a statement of organization for a political committee and start filing campaign reports with the Division<sup>6</sup> (ROI Exhibit 17, pages 4-9; Sections 106.03(1) and 106.03(3)(a), Florida Statutes)<sup>7</sup>