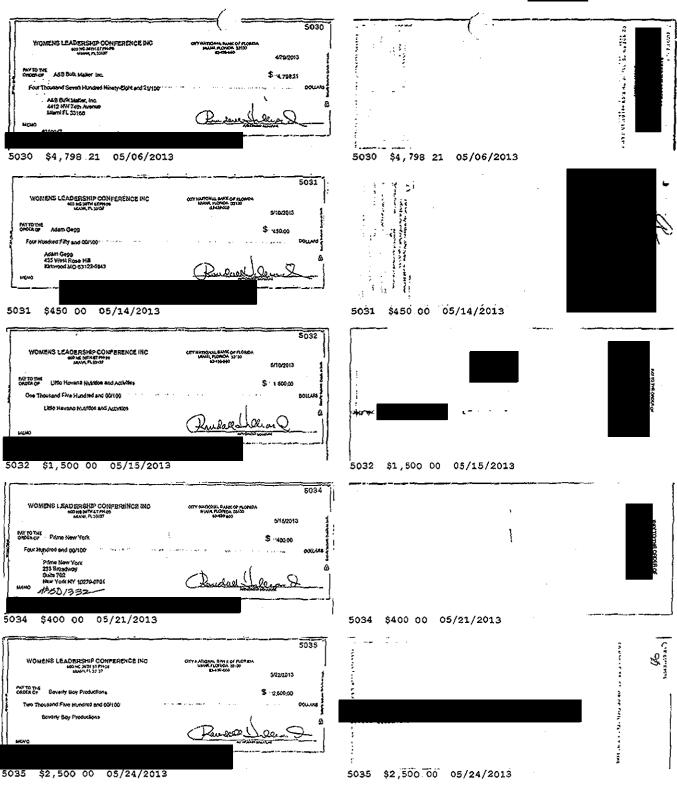

Respondent accepted contributions for the purpose of making contributions to candidates. For example, on November 15, 2012, Respondent made an expenditure for \$585 to Werner Kahn Studio that was an-kind contribution to Mark Weithorn, a 2012 candidate for the House of Representatives. Respondent paid Werner Kahn Studio with a check drawn on Respondent's campaign account. Within ten days of making the in-kind contribution, Respondent was required to file a statement of organization for a political committee and start filing campaign reports with the Division<sup>6</sup> (ROI Exhibit 17, pages 4-9; Sections 106.03(1) and 106.03(3)(a), Florida Statutes)<sup>7</sup>