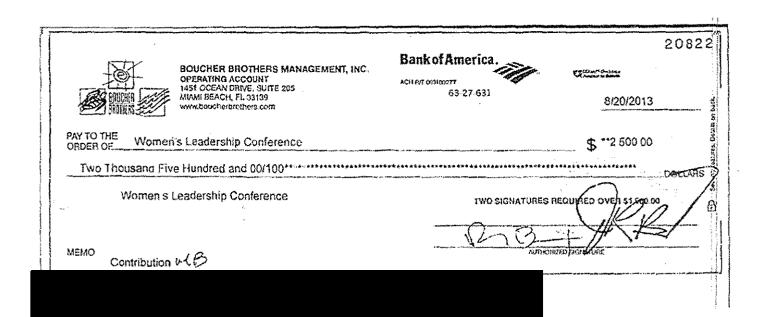

| CONTRIBUTIONS RECEIVED BY RESPONDENT INTENDED FOR A SPECIFIC CANDIDATE |                                                     |                           |            |
|------------------------------------------------------------------------|-----------------------------------------------------|---------------------------|------------|
| Check<br>Date                                                          | Contributor                                         | Note in Memo Line         | Amount     |
| 08/02/13                                                               | Shutts & Bowen LLP                                  | JE                        | \$500.00   |
| 08/06/13                                                               | Colcargo Courier Corp                               | Contri – MG               | \$2,500.00 |
| 08/13/13                                                               | Alexander I Tachmes                                 | Political Contribution JE | \$500 00   |
| 08/14/13                                                               | ABC Systems, Inc                                    | Campaign Contributions MG | \$5,000.00 |
| 08/15/13                                                               | Jorge W Rugel                                       | MG                        | \$2,500.00 |
| 08/20/13                                                               | B&B Haulover Beach, LLC                             | Contribution MB           | \$2,500 00 |
| 08/20/13                                                               | Boucher Brothers Management, Inc. Operating Account | Contribution MB           | \$2,500.00 |
| 09/08/13                                                               | Eugenia Tachmes                                     | Mayor Bower contribution  | \$500.00   |
| 09/27/13                                                               | LCN Inc. DBA Consolidated Parking Equipment         | Michael Gongora           | \$1,000.00 |
| 10/07/13                                                               | LBL Development LLC                                 | Jorge Exposito            | \$8,000 00 |
| 10/29/13                                                               | Jacqueline Mansfield                                | Matti Bower               | \$4,000.00 |
| 10/29/13                                                               | Jacqueline Mansfield                                | Exposito                  | \$3,000 00 |
| 10/29/13                                                               | Jacqueline Mansfield                                | Gongora                   | \$4,000.00 |