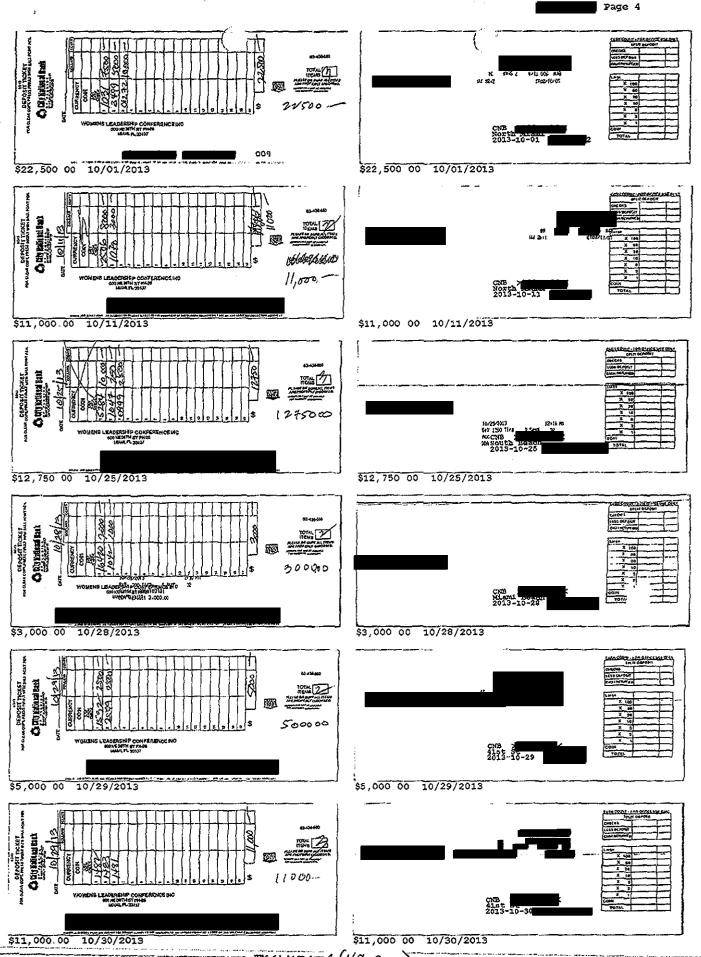

| CONTRIBUTIONS RECEIVED BY RESPONDENT INTENDED FOR A SPECIFIC CANDIDATE |                                                     |                           |            |
|------------------------------------------------------------------------|-----------------------------------------------------|---------------------------|------------|
| Check<br>Date                                                          | Contributor                                         | Note in Memo Line         | Amount     |
| 08/02/13                                                               | Shutts & Bowen LLP                                  | JE                        | \$500.00   |
| 08/06/13                                                               | Colcargo Courier Corp                               | Contri – MG               | \$2,500.00 |
| 08/13/13                                                               | Alexander I Tachmes                                 | Political Contribution JE | \$500 00   |
| 08/14/13                                                               | ABC Systems, Inc                                    | Campaign Contributions MG | \$5,000.00 |
| 08/15/13                                                               | Jorge W Rugel                                       | MG                        | \$2,500.00 |
| 08/20/13                                                               | B&B Haulover Beach, LLC                             | Contribution MB           | \$2,500 00 |
| 08/20/13                                                               | Boucher Brothers Management, Inc. Operating Account | Contribution MB           | \$2,500.00 |
| 09/08/13                                                               | Eugenia Tachmes                                     | Mayor Bower contribution  | \$500.00   |
| 09/27/13                                                               | LCN Inc. DBA Consolidated Parking Equipment         | Michael Gongora           | \$1,000.00 |
| 10/07/13                                                               | LBL Development LLC                                 | Jorge Exposito            | \$8,000 00 |
| 10/29/13                                                               | Jacqueline Mansfield                                | Matti Bower               | \$4,000.00 |
| 10/29/13                                                               | Jacqueline Mansfield                                | Exposito                  | \$3,000 00 |
| 10/29/13                                                               | Jacqueline Mansfield                                | Gongora                   | \$4,000.00 |

(ROI Exhibit 7, pages 25, 26, 28, 29, 30, 31, 33, 36, 39, 40, 41, 42, and 43)

- Even though contributors gave Respondent checks for, or to be used for, a designated candidate, Respondent paid vendors using Respondent's own checks in Respondent's own name
- 18. Based on the foregoing, it appears Respondent did not make contributions through or in the name of another individual or entity.