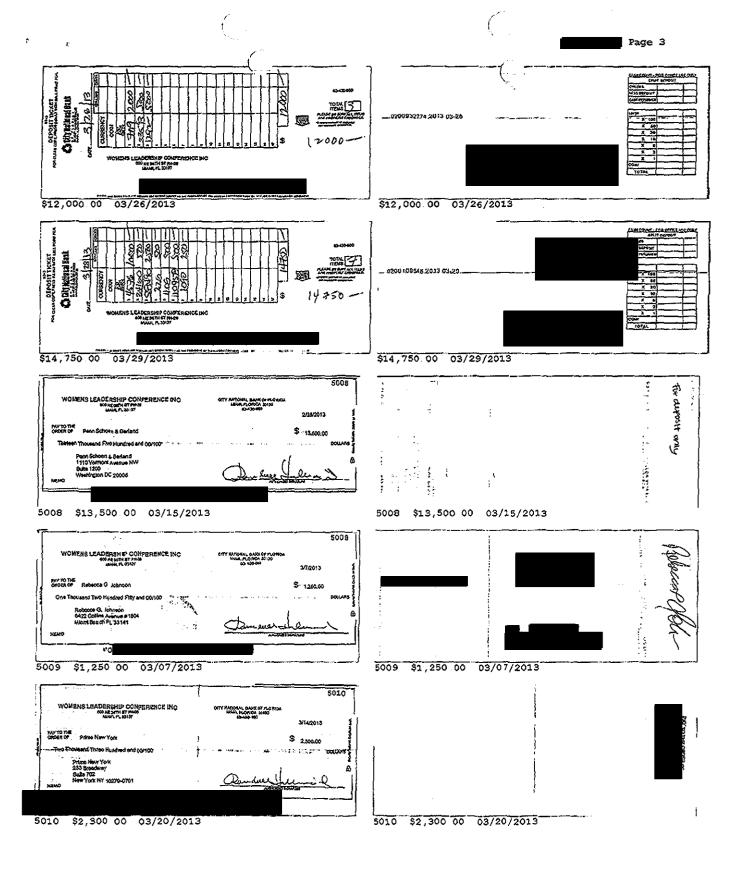

<sup>&</sup>lt;sup>3</sup> 106.011(14), Florida Statutes, defines person as:

<sup>&</sup>lt;sup>4</sup> 106.011(5)(a), Florida Statutes, defines contribution as:

| POLITICAL CONTRIBUTIONS RESPONDENT DEPOSITED IN ITS BANK ACCOUNT <sup>5</sup> |                                            |                        |          |
|-------------------------------------------------------------------------------|--------------------------------------------|------------------------|----------|
| Check<br>Date                                                                 | Contributor                                | Note in Memo Line      | Amount   |
| 11/05/12                                                                      | 1501 Parking Lot Investments, LLC          | Political Contribution | \$500.00 |
| 11/05/12                                                                      | Alexander Commercial Units                 | Political Contribution | \$500.00 |
| 11/05/12                                                                      | Costello Investments, Inc                  | Political Contribution | \$50000  |
| 11/05/12                                                                      | Estis A Partnership                        | Political Contribution | \$500.00 |
| 11/05/12                                                                      | First Street Development, LLC              | Political Contribution | \$500.00 |
| 11/05/12                                                                      | GFI Investments, Inc.                      | Political Contribution | \$500 00 |
| 11/05/12                                                                      | MJK Group, LLC                             | Political Contribution | \$500.00 |
| 11/05/12                                                                      | RonRuss Mirador Holdings, LLC              | Political Contribution | \$500.00 |
| 11/05/12                                                                      | Sanctuary South Beach, Inc.                | Political Contribution | \$500.00 |
| 11/05/12                                                                      | The Plaza at Washington, Inc.              | Political Contribution | \$500.00 |
| 12/19/12                                                                      | Alexander Commercial Units 15 & 16,<br>LLC | Political Contribution | \$500.00 |
| 12/19/12                                                                      | Estis A Partnership                        | Political Contribution | \$500.00 |
| 12/19/12                                                                      | First Street Development, LLC              | Political Contribution | \$500 00 |
| 12/19/12                                                                      | GFI Investments, Inc                       | Political Contribution | \$500.00 |
| 12/19/12                                                                      | Russell W. Galbut                          | Contribution           | \$500.00 |
| 12/19/12                                                                      | MJK Group, LLC                             | Political Contribution | \$500 00 |
| 12/19/12                                                                      | Palms Convalescent Care, Inc.              | Political Contribution | \$500.00 |
| 12/19/12                                                                      | RonRuss Mirador Holdings, LLC              | Political Contribution | \$500 00 |
| 12/19/12                                                                      | Ronruss Partners, LTD                      | Political Contribution | \$500.00 |

Respondent accepted contributions for the purpose of making contributions to candidates. For example, on November 15, 2012, Respondent made an expenditure for \$585 to Werner Kahn Studio that was an-kind contribution to Mark Weithorn, a 2012 candidate for the House of Representatives. Respondent paid Werner Kahn Studio with a check drawn on Respondent's campaign account. Within ten days of making the in-kind contribution, Respondent was required to file a statement of organization for a political committee and start filing campaign reports with the Division<sup>6</sup> (ROI Exhibit 17, pages 4-9; Sections 106.03(1) and 106.03(3)(a), Florida Statutes)<sup>7</sup>