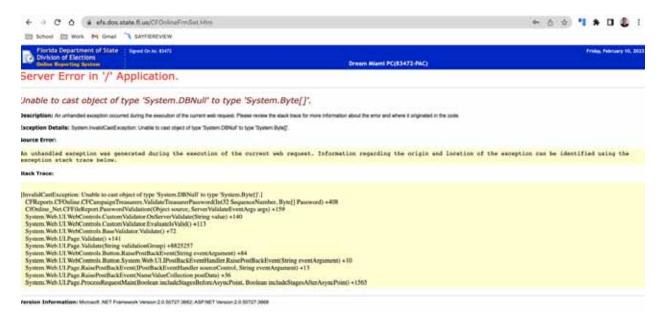

On the February 10, 2023, filing date the newly appointed treasurer, Hilda Juan, attempted to file the report using the PIN provided to her by the former treasurer William Harvey May. She had not received any communication offering a new PIN and therefore moved forward with the belief that the old PIN was sufficient.

However, upon multiple attempts and error messages (pictured below), there were several unanswered calls made to the Florida Division of Elections with the hope of resolving the matter immediately. No successful contact was made with the office so at 6:34pm an email was sent to the department of elections.