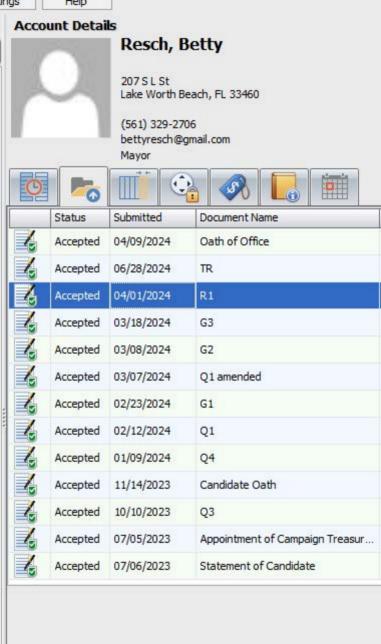

COUNTY [ ]

CITY [X]

Case Number: FEC 24-238

NAME: BETTY C. RESCH

DATE APPEAL RECEIVED: 04/09/2024

**DATE REPORT DUE:** 03/29/2024 (2024 R1)

DATE OF HAND DELIVERED RECEIPT: 04/01/2024

DATE FILING OFFICER RECEIVED REPORT: 04/01/2024

Number of Days Late: 3

AMOUNT OF FINE:  $$1,500.00^{1}$ 

FINE BASED ON: (X) NUMBER OF DAYS ( ) 25% OF RECEIPTS ( ) 25% OF EXPENDITURES

TOTAL RECEIPTS FOR REPORTING PERIOD: \$10,050.00

TOTAL EXPENDITURES FOR REPORTING PERIOD: \$3,308.19

**DATE OF FIRST NOTIFICATION:** 04/01/2024 (Failure to File Ltr)

**SUMMARY:** The Honorable Betty C. Resch, Esq., was a candidate for Mayor in the 2024 elections. Sam Goodstein was her treasurer.

Mayor Resch is appealing the fine claiming that the treasurer hit "save" instead of "send" when he filed the report. According to Mayor Resch, Mr. Goodstein did not realize his mistake until they received a letter from the City Clerk. Mayor Resch requests consideration of their mitigating and aggravating circumstances. She states this was her second time running for office without any previous acts or omissions, the late filing was an "uncharacteristic mistake," compliance was immediate, and hardship would occur as "[t]he magnitude of the work involved [for mayor] has had a negative effect on my solo family law practice[,]" making the fine "more deeply felt."

- The 2024 R1 Original Report covers the period from 03/15/24-03/28/24; it was due on 03/29/24.
- The 2024 R1 Report shows that it was filed on 04/01/24 at 11:44 AM.
- Betty C. Resch reported receiving 18 contributions while making 27 expenditures.
- The Lake Worth Beach Office of the City Clerk did not provide any notes that pertain to Betty C. Resch's 2024 R1 Report.