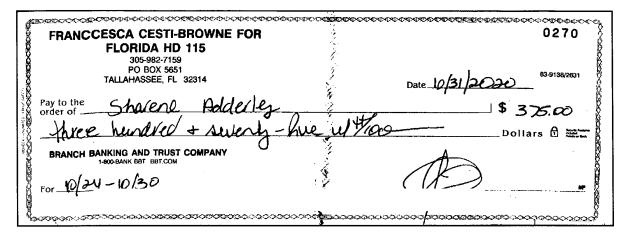

#### II. Alleged Violation of Sections 106.07(5) and 106.19(1)(c), Florida Statutes:

- 3. I investigated whether Respondent violated these sections of the election laws by certifying that one or more campaign treasurer report(s) were true, correct, and complete when they were not, and falsely reporting or deliberately failing to include information in one or more campaign treasurer report(s).
- 4. Specifically, the referral alleged Respondent filed one or more original campaign treasurer report(s) on or before the due date(s) that did not include certain financial transactions, which Respondent added to amended report(s) filed after the due date(s). The referral was only concerned with certain specified total contribution(s) and/or expenditure(s) added to certain amended report(s) and essentially alleged that by adding this activity to amended report(s) filed after the due date(s), Respondent demonstrated that she failed to report those transactions by the designated due date(s). The report at issue is: 2021 TR (Termination Report). To review the filing history, refer to Exhibit 4.
- 5. The 2021 TR was due on February 1, 2021. Respondent filed it on February 1, 2021. By filing the report, Respondent certified that it was true, correct, and complete. The report showed seven monetary expenditures in the amount of \$5,517.00, no in-kind contributions, and no monetary contributions. To review the 2021 TR, refer to Exhibit 5. To review Division records evidencing when the activity referenced in this paragraph was filed on the original report, refer to Exhibit 6, page 1.

#### THIS SPACE INTENTIONALLY LEFT BLANK

- 6. On March 1, 2021, which was 28 days after the due date for the report, Respondent filed an amended 2021 TR adding 109 monetary expenditures in the total amount of \$75,939.43. To review the 2021 TR, refer to Exhibit 5. To review Division records evidencing when the activity referenced in this paragraph was filed on the amended report, refer to Exhibit 6, pages 2-9. To review the applicable bank records, refer to Exhibit 7.1
- 7. On October 5, 2022, the Florida Elections Commission received a written response from Respondent, who stated that she served as treasurer for many candidates and committees during the past two election cycles. Respondent stated that she learned the EFS but was not well-versed with the election statutes and did not readily know the frequency and periodic quickening of reporting dates. Respondent explained that it became apparent she needed assistance, but the help she received was not constant and, "tapered off when I needed it the most," such as during pre-election weekly reporting and when termination reports were due. She added that it was not uncommon for candidates and committees to send her large batches of check images at the last minute, which prevented her from completing and filing reports timely and accurately. Respondent summarized the following factors that contributed to her amending reports after the due date to disclose sometimes large amounts of additional activity: lack of thorough knowledge of Chapter 106, Florida Statutes; lack of consistent and continued help with reports; lack of awareness of often high-volume financial activity until the last minute; and lack of preparation for quickened reporting dates. Respondent concluded by stating she has, "learned that these lessons come at a high price." To review Respondent's response, refer to Exhibit 8.
- 8. I called Respondent and interviewed her on two occasions in order to provide her an opportunity to respond to the referral. Respondent stated that she has never run for public office, though she has served as treasurer for several candidates and political committees. Respondent stated that she had not read Chapter 106, Florida Statutes, and that while she had not read the entire *Candidate and Campaign Treasurer Handbook*, she referred to it if she had any questions. To review the phone log, refer to Exhibit 9, interviews 1 and 3.
- 9. When asked if she was aware that all financial activity should be included on the original report, Respondent answered affirmatively. However, she added that it was her understanding that the campaign would be assessed a fine if a report was late, but that it was alright to amend a report if the original had been timely filed. Respondent stated she would input as much information as possible before filing the original report and would file an amended report to include information not on the original. To review the phone log, refer to Exhibit 9, interviews 1 and 3.
- 10. Respondent explained that she initially had several people working with her to enter information into EFS, but later the volunteers dropped out, which left her to do everything. She explained that she became overwhelmed by the amount of activity that occurred in each campaign, that in many instances she did not have access to campaign accounts, and that sometimes candidates and committees sent her incomplete information and/or would not send her information until the day before a report was due. Respondent indicated that, being overwhelmed, she prioritized filing original reports on time. She explained that she wanted to be transparent, so she reported the information she had and added the rest later. To review the phone log, refer to Exhibit 9, interviews 1 and 3.