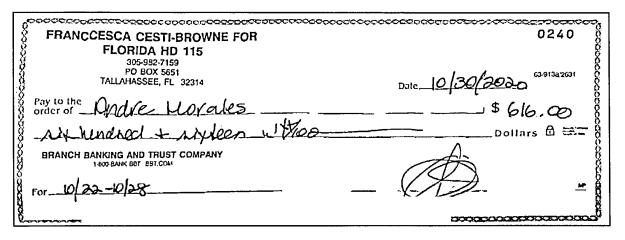

#### II. Alleged Violation of Sections 106.07(5) and 106.19(1)(c), Florida Statutes:

- 3. I investigated whether Respondent violated these sections of the election laws by certifying that one or more campaign treasurer report(s) were true, correct, and complete when they were not, and falsely reporting or deliberately failing to include information in one or more campaign treasurer report(s).
- 4. Specifically, the referral alleged Respondent filed one or more original campaign treasurer report(s) on or before the due date(s) that did not include certain financial transactions, which Respondent added to amended report(s) filed after the due date(s). The referral was only concerned with certain specified total contribution(s) and/or expenditure(s) added to certain amended report(s) and essentially alleged that by adding this activity to amended report(s) filed after the due date(s), Respondent demonstrated that she failed to report those transactions by the designated due date(s). The report at issue is: 2021 TR (Termination Report). To review the filing history, refer to Exhibit 4.
- 5. The 2021 TR was due on February 1, 2021. Respondent filed it on February 1, 2021. By filing the report, Respondent certified that it was true, correct, and complete. The report showed seven monetary expenditures in the amount of \$5,517.00, no in-kind contributions, and no monetary contributions. To review the 2021 TR, refer to Exhibit 5. To review Division records evidencing when the activity referenced in this paragraph was filed on the original report, refer to Exhibit 6, page 1.

#### THIS SPACE INTENTIONALLY LEFT BLANK

- 6. On March 1, 2021, which was 28 days after the due date for the report, Respondent filed an amended 2021 TR adding 109 monetary expenditures in the total amount of \$75,939.43. To review the 2021 TR, refer to Exhibit 5. To review Division records evidencing when the activity referenced in this paragraph was filed on the amended report, refer to Exhibit 6, pages 2-9. To review the applicable bank records, refer to Exhibit 7.1
- 7. On October 5, 2022, the Florida Elections Commission received a written response from Respondent, who stated that she served as treasurer for many candidates and committees during the past two election cycles. Respondent stated that she learned the EFS but was not well-versed with the election statutes and did not readily know the frequency and periodic quickening of reporting dates. Respondent explained that it became apparent she needed assistance, but the help she received was not constant and, "tapered off when I needed it the most," such as during pre-election weekly reporting and when termination reports were due. She added that it was not uncommon for candidates and committees to send her large batches of check images at the last minute, which prevented her from completing and filing reports timely and accurately. Respondent summarized the following factors that contributed to her amending reports after the due date to disclose sometimes large amounts of additional activity: lack of thorough knowledge of Chapter 106, Florida Statutes; lack of consistent and continued help with reports; lack of awareness of often high-volume financial activity until the last minute; and lack of preparation for quickened reporting dates. Respondent concluded by stating she has, "learned that these lessons come at a high price." To review Respondent's response, refer to Exhibit 8.
- 8. I called Respondent and interviewed her on two occasions in order to provide her an opportunity to respond to the referral. Respondent stated that she has never run for public office, though she has served as treasurer for several candidates and political committees. Respondent stated that she had not read Chapter 106, Florida Statutes, and that while she had not read the entire *Candidate and Campaign Treasurer Handbook*, she referred to it if she had any questions. To review the phone log, refer to Exhibit 9, interviews 1 and 3.
- 9. When asked if she was aware that all financial activity should be included on the original report, Respondent answered affirmatively. However, she added that it was her understanding that the campaign would be assessed a fine if a report was late, but that it was alright to amend a report if the original had been timely filed. Respondent stated she would input as much information as possible before filing the original report and would file an amended report to include information not on the original. To review the phone log, refer to Exhibit 9, interviews 1 and 3.
- 10. Respondent explained that she initially had several people working with her to enter information into EFS, but later the volunteers dropped out, which left her to do everything. She explained that she became overwhelmed by the amount of activity that occurred in each campaign, that in many instances she did not have access to campaign accounts, and that sometimes candidates and committees sent her incomplete information and/or would not send her information until the day before a report was due. Respondent indicated that, being overwhelmed, she prioritized filing original reports on time. She explained that she wanted to be transparent, so she reported the information she had and added the rest later. To review the phone log, refer to Exhibit 9, interviews 1 and 3.