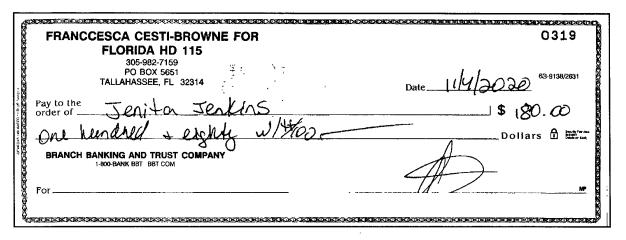

#### II. Alleged Violation of Sections 106.07(5) and 106.19(1)(c), Florida Statutes:

- 3. I investigated whether Respondent violated these sections of the election laws by certifying that one or more campaign treasurer report(s) were true, correct, and complete when they were not, and falsely reporting or deliberately failing to include information in one or more campaign treasurer report(s).
- 4. Specifically, the referral alleged Respondent filed one or more original campaign treasurer report(s) on or before the due date(s) that did not include certain financial transactions, which Respondent added to amended report(s) filed after the due date(s). The referral was only concerned with certain specified total contribution(s) and/or expenditure(s) added to certain amended report(s) and essentially alleged that by adding this activity to amended report(s) filed after the due date(s), Respondent demonstrated that she failed to report those transactions by the designated due date(s). The report at issue is: 2021 TR (Termination Report). To review the filing history, refer to Exhibit 4.
- 5. The 2021 TR was due on February 1, 2021. Respondent filed it on February 1, 2021. By filing the report, Respondent certified that it was true, correct, and complete. The report showed seven monetary expenditures in the amount of \$5,517.00, no in-kind contributions, and no monetary contributions. To review the 2021 TR, refer to Exhibit 5. To review Division records evidencing when the activity referenced in this paragraph was filed on the original report, refer to Exhibit 6, page 1.

#### THIS SPACE INTENTIONALLY LEFT BLANK

- 6. On March 1, 2021, which was 28 days after the due date for the report, Respondent filed an amended 2021 TR adding 109 monetary expenditures in the total amount of \$75,939.43. To review the 2021 TR, refer to Exhibit 5. To review Division records evidencing when the activity referenced in this paragraph was filed on the amended report, refer to Exhibit 6, pages 2-9. To review the applicable bank records, refer to Exhibit 7.1
- 7. On October 5, 2022, the Florida Elections Commission received a written response from Respondent, who stated that she served as treasurer for many candidates and committees during the past two election cycles. Respondent stated that she learned the EFS but was not well-versed with the election statutes and did not readily know the frequency and periodic quickening of reporting dates. Respondent explained that it became apparent she needed assistance, but the help she received was not constant and, "tapered off when I needed it the most," such as during pre-election weekly reporting and when termination reports were due. She added that it was not uncommon for candidates and committees to send her large batches of check images at the last minute, which prevented her from completing and filing reports timely and accurately. Respondent summarized the following factors that contributed to her amending reports after the due date to disclose sometimes large amounts of additional activity: lack of thorough knowledge of Chapter 106, Florida Statutes; lack of consistent and continued help with reports; lack of awareness of often high-volume financial activity until the last minute; and lack of preparation for quickened reporting dates. Respondent concluded by stating she has, "learned that these lessons come at a high price." To review Respondent's response, refer to Exhibit 8.
- 8. I called Respondent and interviewed her on two occasions in order to provide her an opportunity to respond to the referral. Respondent stated that she has never run for public office, though she has served as treasurer for several candidates and political committees. Respondent stated that she had not read Chapter 106, Florida Statutes, and that while she had not read the entire *Candidate and Campaign Treasurer Handbook*, she referred to it if she had any questions. To review the phone log, refer to Exhibit 9, interviews 1 and 3.
- 9. When asked if she was aware that all financial activity should be included on the original report, Respondent answered affirmatively. However, she added that it was her understanding that the campaign would be assessed a fine if a report was late, but that it was alright to amend a report if the original had been timely filed. Respondent stated she would input as much information as possible before filing the original report and would file an amended report to include information not on the original. To review the phone log, refer to Exhibit 9, interviews 1 and 3.
- 10. Respondent explained that she initially had several people working with her to enter information into EFS, but later the volunteers dropped out, which left her to do everything. She explained that she became overwhelmed by the amount of activity that occurred in each campaign, that in many instances she did not have access to campaign accounts, and that sometimes candidates and committees sent her incomplete information and/or would not send her information until the day before a report was due. Respondent indicated that, being overwhelmed, she prioritized filing original reports on time. She explained that she wanted to be transparent, so she reported the information she had and added the rest later. To review the phone log, refer to Exhibit 9, interviews 1 and 3.