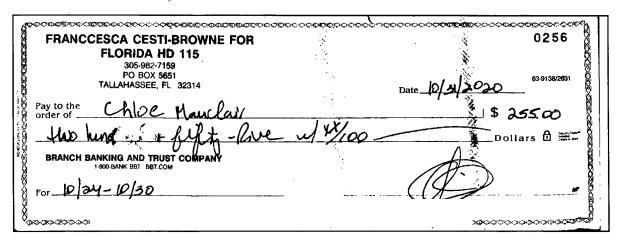

#### II. Alleged Violation of Sections 106.07(5) and 106.19(1)(c), Florida Statutes:

- 3. I investigated whether Respondent violated these sections of the election laws by certifying that one or more campaign treasurer report(s) were true, correct, and complete when they were not, and falsely reporting or deliberately failing to include information in one or more campaign treasurer report(s).
- 4. Specifically, the referral alleged Respondent filed one or more original campaign treasurer report(s) on or before the due date(s) that did not include certain financial transactions, which Respondent added to amended report(s) filed after the due date(s). The referral was only concerned with certain specified total contribution(s) and/or expenditure(s) added to certain amended report(s) and essentially alleged that by adding this activity to amended report(s) filed after the due date(s), Respondent demonstrated that she failed to report those transactions by the designated due date(s). The report at issue is: 2021 TR (Termination Report). To review the filing history, refer to Exhibit 4.
- 5. The 2021 TR was due on February 1, 2021. Respondent filed it on February 1, 2021. By filing the report, Respondent certified that it was true, correct, and complete. The report showed seven monetary expenditures in the amount of \$5,517.00, no in-kind contributions, and no monetary contributions. To review the 2021 TR, refer to Exhibit 5. To review Division records evidencing when the activity referenced in this paragraph was filed on the original report, refer to Exhibit 6, page 1.

#### THIS SPACE INTENTIONALLY LEFT BLANK

- 6. On March 1, 2021, which was 28 days after the due date for the report, Respondent filed an amended 2021 TR adding 109 monetary expenditures in the total amount of \$75,939.43. To review the 2021 TR, refer to Exhibit 5. To review Division records evidencing when the activity referenced in this paragraph was filed on the amended report, refer to Exhibit 6, pages 2-9. To review the applicable bank records, refer to Exhibit 7.1
- 7. On October 5, 2022, the Florida Elections Commission received a written response from Respondent, who stated that she served as treasurer for many candidates and committees during the past two election cycles. Respondent stated that she learned the EFS but was not well-versed with the election statutes and did not readily know the frequency and periodic quickening of reporting dates. Respondent explained that it became apparent she needed assistance, but the help she received was not constant and, "tapered off when I needed it the most," such as during pre-election weekly reporting and when termination reports were due. She added that it was not uncommon for candidates and committees to send her large batches of check images at the last minute, which prevented her from completing and filing reports timely and accurately. Respondent summarized the following factors that contributed to her amending reports after the due date to disclose sometimes large amounts of additional activity: lack of thorough knowledge of Chapter 106, Florida Statutes; lack of consistent and continued help with reports; lack of awareness of often high-volume financial activity until the last minute; and lack of preparation for quickened reporting dates. Respondent concluded by stating she has, "learned that these lessons come at a high price." To review Respondent's response, refer to Exhibit 8.
- 8. I called Respondent and interviewed her on two occasions in order to provide her an opportunity to respond to the referral. Respondent stated that she has never run for public office, though she has served as treasurer for several candidates and political committees. Respondent stated that she had not read Chapter 106, Florida Statutes, and that while she had not read the entire *Candidate and Campaign Treasurer Handbook*, she referred to it if she had any questions. To review the phone log, refer to Exhibit 9, interviews 1 and 3.
- 9. When asked if she was aware that all financial activity should be included on the original report, Respondent answered affirmatively. However, she added that it was her understanding that the campaign would be assessed a fine if a report was late, but that it was alright to amend a report if the original had been timely filed. Respondent stated she would input as much information as possible before filing the original report and would file an amended report to include information not on the original. To review the phone log, refer to Exhibit 9, interviews 1 and 3.
- 10. Respondent explained that she initially had several people working with her to enter information into EFS, but later the volunteers dropped out, which left her to do everything. She explained that she became overwhelmed by the amount of activity that occurred in each campaign, that in many instances she did not have access to campaign accounts, and that sometimes candidates and committees sent her incomplete information and/or would not send her information until the day before a report was due. Respondent indicated that, being overwhelmed, she prioritized filing original reports on time. She explained that she wanted to be transparent, so she reported the information she had and added the rest later. To review the phone log, refer to Exhibit 9, interviews 1 and 3.