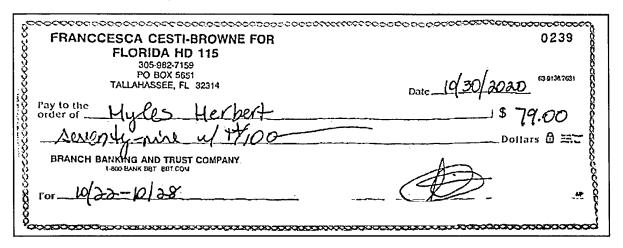

#### II. Alleged Violation of Sections 106.07(5) and 106.19(1)(c), Florida Statutes:

- 3. I investigated whether Respondent violated these sections of the election laws by certifying that one or more campaign treasurer report(s) were true, correct, and complete when they were not, and falsely reporting or deliberately failing to include information in one or more campaign treasurer report(s).
- 4. Specifically, the referral alleged Respondent filed one or more original campaign treasurer report(s) on or before the due date(s) that did not include certain financial transactions, which Respondent added to amended report(s) filed after the due date(s). The referral was only concerned with certain specified total contribution(s) and/or expenditure(s) added to certain amended report(s) and essentially alleged that by adding this activity to amended report(s) filed after the due date(s), Respondent demonstrated that she failed to report those transactions by the designated due date(s). The report at issue is: 2021 TR (Termination Report). To review the filing history, refer to Exhibit 4.
- 5. The 2021 TR was due on February 1, 2021. Respondent filed it on February 1, 2021. By filing the report, Respondent certified that it was true, correct, and complete. The report showed seven monetary expenditures in the amount of \$5,517.00, no in-kind contributions, and no monetary contributions. To review the 2021 TR, refer to Exhibit 5. To review Division records evidencing when the activity referenced in this paragraph was filed on the original report, refer to Exhibit 6, page 1.

#### THIS SPACE INTENTIONALLY LEFT BLANK

- 6. On March 1, 2021, which was 28 days after the due date for the report, Respondent filed an amended 2021 TR adding 109 monetary expenditures in the total amount of \$75,939.43. To review the 2021 TR, refer to Exhibit 5. To review Division records evidencing when the activity referenced in this paragraph was filed on the amended report, refer to Exhibit 6, pages 2-9. To review the applicable bank records, refer to Exhibit 7.1
- 7. On October 5, 2022, the Florida Elections Commission received a written response from Respondent, who stated that she served as treasurer for many candidates and committees during the past two election cycles. Respondent stated that she learned the EFS but was not well-versed with the election statutes and did not readily know the frequency and periodic quickening of reporting dates. Respondent explained that it became apparent she needed assistance, but the help she received was not constant and, "tapered off when I needed it the most," such as during pre-election weekly reporting and when termination reports were due. She added that it was not uncommon for candidates and committees to send her large batches of check images at the last minute, which prevented her from completing and filing reports timely and accurately. Respondent summarized the following factors that contributed to her amending reports after the due date to disclose sometimes large amounts of additional activity: lack of thorough knowledge of Chapter 106, Florida Statutes; lack of consistent and continued help with reports; lack of awareness of often high-volume financial activity until the last minute; and lack of preparation for quickened reporting dates. Respondent concluded by stating she has, "learned that these lessons come at a high price." To review Respondent's response, refer to Exhibit 8.
- 8. I called Respondent and interviewed her on two occasions in order to provide her an opportunity to respond to the referral. Respondent stated that she has never run for public office, though she has served as treasurer for several candidates and political committees. Respondent stated that she had not read Chapter 106, Florida Statutes, and that while she had not read the entire *Candidate and Campaign Treasurer Handbook*, she referred to it if she had any questions. To review the phone log, refer to Exhibit 9, interviews 1 and 3.
- 9. When asked if she was aware that all financial activity should be included on the original report, Respondent answered affirmatively. However, she added that it was her understanding that the campaign would be assessed a fine if a report was late, but that it was alright to amend a report if the original had been timely filed. Respondent stated she would input as much information as possible before filing the original report and would file an amended report to include information not on the original. To review the phone log, refer to Exhibit 9, interviews 1 and 3.
- 10. Respondent explained that she initially had several people working with her to enter information into EFS, but later the volunteers dropped out, which left her to do everything. She explained that she became overwhelmed by the amount of activity that occurred in each campaign, that in many instances she did not have access to campaign accounts, and that sometimes candidates and committees sent her incomplete information and/or would not send her information until the day before a report was due. Respondent indicated that, being overwhelmed, she prioritized filing original reports on time. She explained that she wanted to be transparent, so she reported the information she had and added the rest later. To review the phone log, refer to Exhibit 9, interviews 1 and 3.