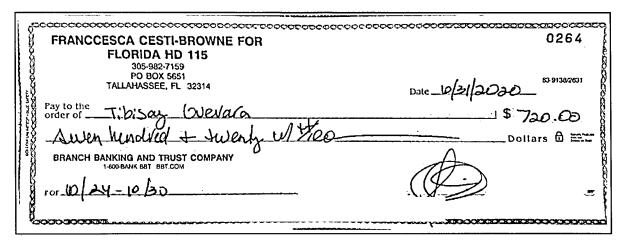

#### II. Alleged Violation of Sections 106.07(5) and 106.19(1)(c), Florida Statutes:

- 3. I investigated whether Respondent violated these sections of the election laws by certifying that one or more campaign treasurer report(s) were true, correct, and complete when they were not, and falsely reporting or deliberately failing to include information in one or more campaign treasurer report(s).
- 4. Specifically, the referral alleged Respondent filed one or more original campaign treasurer report(s) on or before the due date(s) that did not include certain financial transactions, which Respondent added to amended report(s) filed after the due date(s). The referral was only concerned with certain specified total contribution(s) and/or expenditure(s) added to certain amended report(s) and essentially alleged that by adding this activity to amended report(s) filed after the due date(s), Respondent demonstrated that she failed to report those transactions by the designated due date(s). The report at issue is: 2021 TR (Termination Report). To review the filing history, refer to Exhibit 4.
- 5. The 2021 TR was due on February 1, 2021. Respondent filed it on February 1, 2021. By filing the report, Respondent certified that it was true, correct, and complete. The report showed seven monetary expenditures in the amount of \$5,517.00, no in-kind contributions, and no monetary contributions. To review the 2021 TR, refer to Exhibit 5. To review Division records evidencing when the activity referenced in this paragraph was filed on the original report, refer to Exhibit 6, page 1.

#### THIS SPACE INTENTIONALLY LEFT BLANK

- 6. On March 1, 2021, which was 28 days after the due date for the report, Respondent filed an amended 2021 TR adding 109 monetary expenditures in the total amount of \$75,939.43. To review the 2021 TR, refer to Exhibit 5. To review Division records evidencing when the activity referenced in this paragraph was filed on the amended report, refer to Exhibit 6, pages 2-9. To review the applicable bank records, refer to Exhibit 7.1
- 7. On October 5, 2022, the Florida Elections Commission received a written response from Respondent, who stated that she served as treasurer for many candidates and committees during the past two election cycles. Respondent stated that she learned the EFS but was not well-versed with the election statutes and did not readily know the frequency and periodic quickening of reporting dates. Respondent explained that it became apparent she needed assistance, but the help she received was not constant and, "tapered off when I needed it the most," such as during pre-election weekly reporting and when termination reports were due. She added that it was not uncommon for candidates and committees to send her large batches of check images at the last minute, which prevented her from completing and filing reports timely and accurately. Respondent summarized the following factors that contributed to her amending reports after the due date to disclose sometimes large amounts of additional activity: lack of thorough knowledge of Chapter 106, Florida Statutes; lack of consistent and continued help with reports; lack of awareness of often high-volume financial activity until the last minute; and lack of preparation for quickened reporting dates. Respondent concluded by stating she has, "learned that these lessons come at a high price." To review Respondent's response, refer to Exhibit 8.
- 8. I called Respondent and interviewed her on two occasions in order to provide her an opportunity to respond to the referral. Respondent stated that she has never run for public office, though she has served as treasurer for several candidates and political committees. Respondent stated that she had not read Chapter 106, Florida Statutes, and that while she had not read the entire *Candidate and Campaign Treasurer Handbook*, she referred to it if she had any questions. To review the phone log, refer to Exhibit 9, interviews 1 and 3.
- 9. When asked if she was aware that all financial activity should be included on the original report, Respondent answered affirmatively. However, she added that it was her understanding that the campaign would be assessed a fine if a report was late, but that it was alright to amend a report if the original had been timely filed. Respondent stated she would input as much information as possible before filing the original report and would file an amended report to include information not on the original. To review the phone log, refer to Exhibit 9, interviews 1 and 3.
- 10. Respondent explained that she initially had several people working with her to enter information into EFS, but later the volunteers dropped out, which left her to do everything. She explained that she became overwhelmed by the amount of activity that occurred in each campaign, that in many instances she did not have access to campaign accounts, and that sometimes candidates and committees sent her incomplete information and/or would not send her information until the day before a report was due. Respondent indicated that, being overwhelmed, she prioritized filing original reports on time. She explained that she wanted to be transparent, so she reported the information she had and added the rest later. To review the phone log, refer to Exhibit 9, interviews 1 and 3.