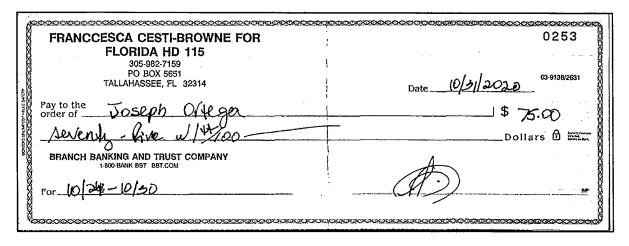

#### II. Alleged Violation of Sections 106.07(5) and 106.19(1)(c), Florida Statutes:

- 3. I investigated whether Respondent violated these sections of the election laws by certifying that one or more campaign treasurer report(s) were true, correct, and complete when they were not, and falsely reporting or deliberately failing to include information in one or more campaign treasurer report(s).
- 4. Specifically, the referral alleged Respondent filed one or more original campaign treasurer report(s) on or before the due date(s) that did not include certain financial transactions, which Respondent added to amended report(s) filed after the due date(s). The referral was only concerned with certain specified total contribution(s) and/or expenditure(s) added to certain amended report(s) and essentially alleged that by adding this activity to amended report(s) filed after the due date(s), Respondent demonstrated that she failed to report those transactions by the designated due date(s). The report at issue is: 2021 TR (Termination Report). To review the filing history, refer to Exhibit 4.
- 5. The 2021 TR was due on February 1, 2021. Respondent filed it on February 1, 2021. By filing the report, Respondent certified that it was true, correct, and complete. The report showed seven monetary expenditures in the amount of \$5,517.00, no in-kind contributions, and no monetary contributions. To review the 2021 TR, refer to Exhibit 5. To review Division records evidencing when the activity referenced in this paragraph was filed on the original report, refer to Exhibit 6, page 1.

#### THIS SPACE INTENTIONALLY LEFT BLANK

- 6. On March 1, 2021, which was 28 days after the due date for the report, Respondent filed an amended 2021 TR adding 109 monetary expenditures in the total amount of \$75,939.43. To review the 2021 TR, refer to Exhibit 5. To review Division records evidencing when the activity referenced in this paragraph was filed on the amended report, refer to Exhibit 6, pages 2-9. To review the applicable bank records, refer to Exhibit 7.1
- 7. On October 5, 2022, the Florida Elections Commission received a written response from Respondent, who stated that she served as treasurer for many candidates and committees during the past two election cycles. Respondent stated that she learned the EFS but was not well-versed with the election statutes and did not readily know the frequency and periodic quickening of reporting dates. Respondent explained that it became apparent she needed assistance, but the help she received was not constant and, "tapered off when I needed it the most," such as during pre-election weekly reporting and when termination reports were due. She added that it was not uncommon for candidates and committees to send her large batches of check images at the last minute, which prevented her from completing and filing reports timely and accurately. Respondent summarized the following factors that contributed to her amending reports after the due date to disclose sometimes large amounts of additional activity: lack of thorough knowledge of Chapter 106, Florida Statutes; lack of consistent and continued help with reports; lack of awareness of often high-volume financial activity until the last minute; and lack of preparation for quickened reporting dates. Respondent concluded by stating she has, "learned that these lessons come at a high price." To review Respondent's response, refer to Exhibit 8.
- 8. I called Respondent and interviewed her on two occasions in order to provide her an opportunity to respond to the referral. Respondent stated that she has never run for public office, though she has served as treasurer for several candidates and political committees. Respondent stated that she had not read Chapter 106, Florida Statutes, and that while she had not read the entire *Candidate and Campaign Treasurer Handbook*, she referred to it if she had any questions. To review the phone log, refer to Exhibit 9, interviews 1 and 3.
- 9. When asked if she was aware that all financial activity should be included on the original report, Respondent answered affirmatively. However, she added that it was her understanding that the campaign would be assessed a fine if a report was late, but that it was alright to amend a report if the original had been timely filed. Respondent stated she would input as much information as possible before filing the original report and would file an amended report to include information not on the original. To review the phone log, refer to Exhibit 9, interviews 1 and 3.
- 10. Respondent explained that she initially had several people working with her to enter information into EFS, but later the volunteers dropped out, which left her to do everything. She explained that she became overwhelmed by the amount of activity that occurred in each campaign, that in many instances she did not have access to campaign accounts, and that sometimes candidates and committees sent her incomplete information and/or would not send her information until the day before a report was due. Respondent indicated that, being overwhelmed, she prioritized filing original reports on time. She explained that she wanted to be transparent, so she reported the information she had and added the rest later. To review the phone log, refer to Exhibit 9, interviews 1 and 3.