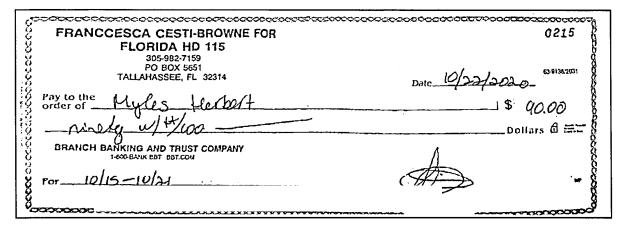

--------------------------------------------------------------------------------------------------------------------------------------------------------------------------------------------------------------------------------------------------------------------------------------------------------------------------------------------------------------------------------------------------------------------------------------------------------------------------------------------------------------------------------------------------------------------------------------------------------------------------------------------------------------------------|------------|---------------------------------------------------|
| TO THE STATE |            |                                                   |





Date Amount **Serial Number**  20201105 0000009000 0000000215

**Account Number** CR-DR

| *****           | FRANCCESCA CESTI-BROWNE FOR                                            | 0219                                   |
|-----------------|------------------------------------------------------------------------|----------------------------------------|
| m<br>8088085085 | FLORIDA HD 115<br>305-982-7159<br>PO BOX 5651<br>TALLAHASSEE, FL 32314 | Date 19212020 63-9138/2631             |
| SOCOCOCOS       | Pay to the Luransi Medina  Seven hundred + Jharry-Alx With             | 5736.00 Bollars 1 Dollars 1            |
| weeke<br>SOOOCC | BRANCH BANKING AND TRUST COMPANY 1-800-BANK BBT BBT.COM                | Donals & Bank                          |
| 000000          | For 10/12-10/21