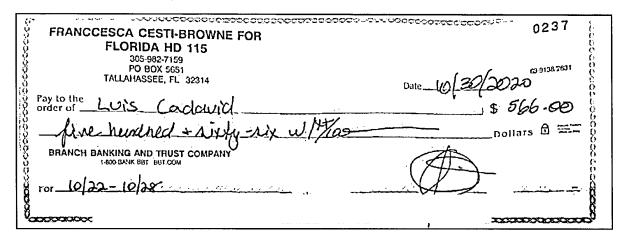

| MP 8                                   |
| N.              | 20 <b>2</b> 000000000                                                  | 00000000000000000000000000000000000000 |

| \$ 7.54<br>1.50<br>1.50 |  |                                       |       |
|-------------------------|--|---------------------------------------|-------|
| +1.<br>+                |  |                                       |       |
|                         |  |                                       | 14    |
|                         |  |                                       |       |
|                         |  | · · · · · · · · · · · · · · · · · · · | · • • |

Date Amount Serial Number 20201102 0000073600 0000000219

Account Number CR-DR D 11702290525493302





Date Amount Serial Number 20201124 0000056600 0000000237 Account Number CR-DR 013119290692706624





Date Amount Serial Number 20201105 0000007900 0000000239 Account Number CR-DR





Date **Amount Serial Number**  20201102 0000061600 000000240 **Account Number** CR-DR **Transaction Link** 020491280303965002

| FRANCCESCA CESTI-BROWNE FOR                             | 0242                                    |
|---------------------------------------------------------|-----------------------------------------|
| FLORIDA HD 115<br>305-982-7159                          |                                         |
| PO BOX 5651 TALLAHASSEE, FL 32314                       | Date_10/30/2020 69-9138/2651            |
| Pay to the Lurans; Medina                               | \$ 152.00