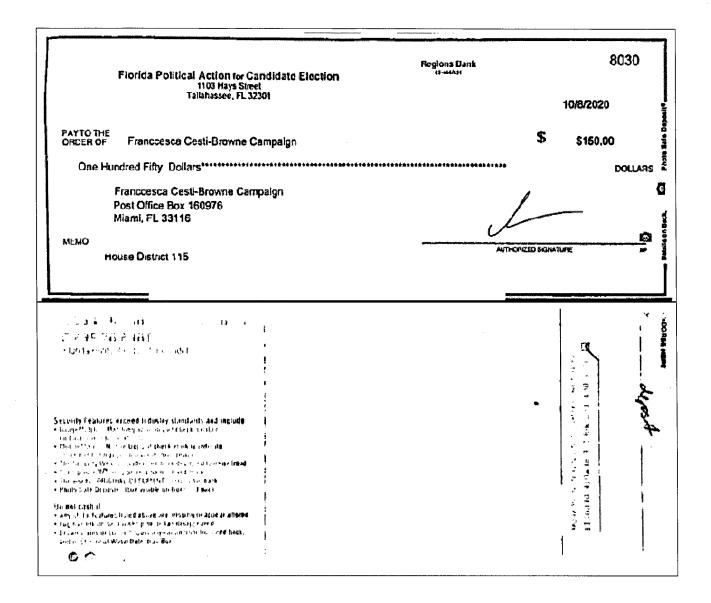

#### II. Alleged Violation of Sections 106.07(5) and 106.19(1)(c), Florida Statutes:

- 3. I investigated whether Respondent violated these sections of the election laws by certifying that one or more campaign treasurer report(s) were true, correct, and complete when they were not, and falsely reporting or deliberately failing to include information in one or more campaign treasurer report(s).
- 4. Specifically, the referral alleged Respondent filed one or more original campaign treasurer report(s) on or before the due date(s) that did not include certain financial transactions, which Respondent added to amended report(s) filed after the due date(s). The referral was only concerned with certain specified total contribution(s) and/or expenditure(s) added to certain amended report(s) and essentially alleged that by adding this activity to amended report(s) filed after the due date(s), Respondent demonstrated that she failed to report those transactions by the designated due date(s). The report at issue is: 2021 TR (Termination Report). To review the filing history, refer to Exhibit 4.
- 5. The 2021 TR was due on February 1, 2021. Respondent filed it on February 1, 2021. By filing the report, Respondent certified that it was true, correct, and complete. The report showed seven monetary expenditures in the amount of \$5,517.00, no in-kind contributions, and no monetary contributions. To review the 2021 TR, refer to Exhibit 5. To review Division records evidencing when the activity referenced in this paragraph was filed on the original report, refer to Exhibit 6, page 1.

#### THIS SPACE INTENTIONALLY LEFT BLANK

- 6. On March 1, 2021, which was 28 days after the due date for the report, Respondent filed an amended 2021 TR adding 109 monetary expenditures in the total amount of \$75,939.43. To review the 2021 TR, refer to Exhibit 5. To review Division records evidencing when the activity referenced in this paragraph was filed on the amended report, refer to Exhibit 6, pages 2-9. To review the applicable bank records, refer to Exhibit 7.1
- 7. On October 5, 2022, the Florida Elections Commission received a written response from Respondent, who stated that she served as treasurer for many candidates and committees during the past two election cycles. Respondent stated that she learned the EFS but was not well-versed with the election statutes and did not readily know the frequency and periodic quickening of reporting dates. Respondent explained that it became apparent she needed assistance, but the help she received was not constant and, "tapered off when I needed it the most," such as during pre-election weekly reporting and when termination reports were due. She added that it was not uncommon for candidates and committees to send her large batches of check images at the last minute, which prevented her from completing and filing reports timely and accurately. Respondent summarized the following factors that contributed to her amending reports after the due date to disclose sometimes large amounts of additional activity: lack of thorough knowledge of Chapter 106, Florida Statutes; lack of consistent and continued help with reports; lack of awareness of often high-volume financial activity until the last minute; and lack of preparation for quickened reporting dates. Respondent concluded by stating she has, "learned that these lessons come at a high price." To review Respondent's response, refer to Exhibit 8.
- 8. I called Respondent and interviewed her on two occasions in order to provide her an opportunity to respond to the referral. Respondent stated that she has never run for public office, though she has served as treasurer for several candidates and political committees. Respondent stated that she had not read Chapter 106, Florida Statutes, and that while she had not read the entire *Candidate and Campaign Treasurer Handbook*, she referred to it if she had any questions. To review the phone log, refer to Exhibit 9, interviews 1 and 3.
- 9. When asked if she was aware that all financial activity should be included on the original report, Respondent answered affirmatively. However, she added that it was her understanding that the campaign would be assessed a fine if a report was late, but that it was alright to amend a report if the original had been timely filed. Respondent stated she would input as much information as possible before filing the original report and would file an amended report to include information not on the original. To review the phone log, refer to Exhibit 9, interviews 1 and 3.
- 10. Respondent explained that she initially had several people working with her to enter information into EFS, but later the volunteers dropped out, which left her to do everything. She explained that she became overwhelmed by the amount of activity that occurred in each campaign, that in many instances she did not have access to campaign accounts, and that sometimes candidates and committees sent her incomplete information and/or would not send her information until the day before a report was due. Respondent indicated that, being overwhelmed, she prioritized filing original reports on time. She explained that she wanted to be transparent, so she reported the information she had and added the rest later. To review the phone log, refer to Exhibit 9, interviews 1 and 3.