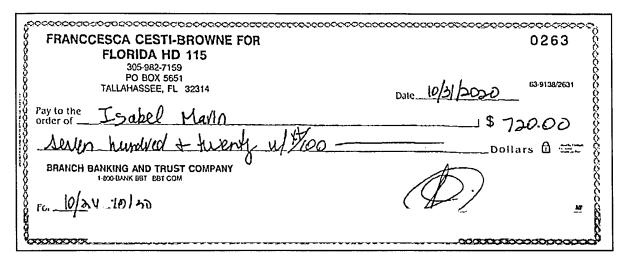

#### II. Alleged Violation of Sections 106.07(5) and 106.19(1)(c), Florida Statutes:

- 3. I investigated whether Respondent violated these sections of the election laws by certifying that one or more campaign treasurer report(s) were true, correct, and complete when they were not, and falsely reporting or deliberately failing to include information in one or more campaign treasurer report(s).
- 4. Specifically, the referral alleged Respondent filed one or more original campaign treasurer report(s) on or before the due date(s) that did not include certain financial transactions, which Respondent added to amended report(s) filed after the due date(s). The referral was only concerned with certain specified total contribution(s) and/or expenditure(s) added to certain amended report(s) and essentially alleged that by adding this activity to amended report(s) filed after the due date(s), Respondent demonstrated that she failed to report those transactions by the designated due date(s). The report at issue is: 2021 TR (Termination Report). To review the filing history, refer to Exhibit 4.
- 5. The 2021 TR was due on February 1, 2021. Respondent filed it on February 1, 2021. By filing the report, Respondent certified that it was true, correct, and complete. The report showed seven monetary expenditures in the amount of \$5,517.00, no in-kind contributions, and no monetary contributions. To review the 2021 TR, refer to Exhibit 5. To review Division records evidencing when the activity referenced in this paragraph was filed on the original report, refer to Exhibit 6, page 1.

#### THIS SPACE INTENTIONALLY LEFT BLANK

- 6. On March 1, 2021, which was 28 days after the due date for the report, Respondent filed an amended 2021 TR adding 109 monetary expenditures in the total amount of \$75,939.43. To review the 2021 TR, refer to Exhibit 5. To review Division records evidencing when the activity referenced in this paragraph was filed on the amended report, refer to Exhibit 6, pages 2-9. To review the applicable bank records, refer to Exhibit 7.1
- 7. On October 5, 2022, the Florida Elections Commission received a written response from Respondent, who stated that she served as treasurer for many candidates and committees during the past two election cycles. Respondent stated that she learned the EFS but was not well-versed with the election statutes and did not readily know the frequency and periodic quickening of reporting dates. Respondent explained that it became apparent she needed assistance, but the help she received was not constant and, "tapered off when I needed it the most," such as during pre-election weekly reporting and when termination reports were due. She added that it was not uncommon for candidates and committees to send her large batches of check images at the last minute, which prevented her from completing and filing reports timely and accurately. Respondent summarized the following factors that contributed to her amending reports after the due date to disclose sometimes large amounts of additional activity: lack of thorough knowledge of Chapter 106, Florida Statutes; lack of consistent and continued help with reports; lack of awareness of often high-volume financial activity until the last minute; and lack of preparation for quickened reporting dates. Respondent concluded by stating she has, "learned that these lessons come at a high price." To review Respondent's response, refer to Exhibit 8.
- 8. I called Respondent and interviewed her on two occasions in order to provide her an opportunity to respond to the referral. Respondent stated that she has never run for public office, though she has served as treasurer for several candidates and political committees. Respondent stated that she had not read Chapter 106, Florida Statutes, and that while she had not read the entire *Candidate and Campaign Treasurer Handbook*, she referred to it if she had any questions. To review the phone log, refer to Exhibit 9, interviews 1 and 3.
- 9. When asked if she was aware that all financial activity should be included on the original report, Respondent answered affirmatively. However, she added that it was her understanding that the campaign would be assessed a fine if a report was late, but that it was alright to amend a report if the original had been timely filed. Respondent stated she would input as much information as possible before filing the original report and would file an amended report to include information not on the original. To review the phone log, refer to Exhibit 9, interviews 1 and 3.
- 10. Respondent explained that she initially had several people working with her to enter information into EFS, but later the volunteers dropped out, which left her to do everything. She explained that she became overwhelmed by the amount of activity that occurred in each campaign, that in many instances she did not have access to campaign accounts, and that sometimes candidates and committees sent her incomplete information and/or would not send her information until the day before a report was due. Respondent indicated that, being overwhelmed, she prioritized filing original reports on time. She explained that she wanted to be transparent, so she reported the information she had and added the rest later. To review the phone log, refer to Exhibit 9, interviews 1 and 3.