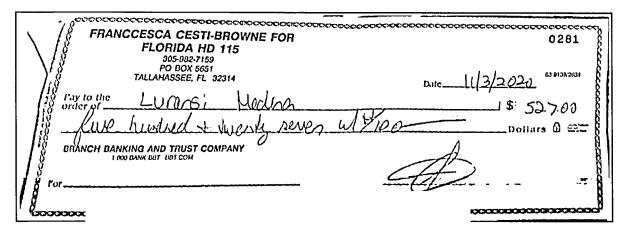

- 1. On March 15, 2021, the Florida Elections Commission ("Commission") received a referral from the Department of State, Division of Elections ("Division"), alleging that Shelby Green ("Respondent") violated Chapter 106, Florida Statutes.
- 2. Respondent was the treasurer for Francesca Cesti-Browne, a 2020 candidate for State Representative, District 115. (ROI Exhibit 1)<sup>1</sup>
- 3. By letter dated December 13, 2021, the Executive Director notified Respondent that Commission staff would investigate the following statutory provisions:

#### I. Preliminary Information:

- 1. Respondent was the appointed campaign treasurer for Francesca Cesti-Browne, a 2020 candidate for State Representative, District 115. The Appointment of Campaign Treasurer and Designation of Campaign Depository (DS-DE 9) appointing Respondent was filed on September 30, 2019. To review the DS-DE 9, refer to Exhibit 1.
- 2. On October 1, 2019, the Division sent Respondent a letter acknowledging Respondent's appointment as the campaign treasurer for Francesca Cesti-Browne's campaign. The letter advised Respondent that all of the Division's publications and reporting forms are available on their website, including Chapter 106, Florida Statutes, the *Candidate and Campaign Treasurer Handbook*, and the *Calendar of Reporting Dates*. The letter further advised that it was Respondent's responsibility to read, understand, and follow the requirements of Florida's election laws. To review the acknowledgement letter, refer to Exhibit 2. To review the 2020 Calendar of Reporting Dates, refer to Exhibit 3.