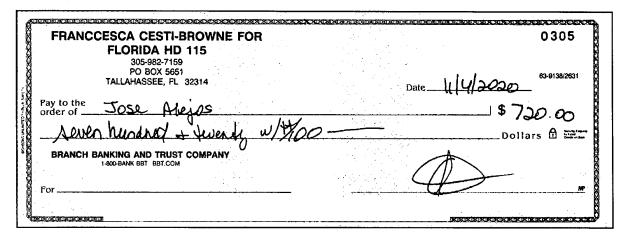

#### II. Alleged Violation of Sections 106.07(5) and 106.19(1)(c), Florida Statutes:

- 3. I investigated whether Respondent violated these sections of the election laws by certifying that one or more campaign treasurer report(s) were true, correct, and complete when they were not, and falsely reporting or deliberately failing to include information in one or more campaign treasurer report(s).
- 4. Specifically, the referral alleged Respondent filed one or more original campaign treasurer report(s) on or before the due date(s) that did not include certain financial transactions, which Respondent added to amended report(s) filed after the due date(s). The referral was only concerned with certain specified total contribution(s) and/or expenditure(s) added to certain amended report(s) and essentially alleged that by adding this activity to amended report(s) filed after the due date(s), Respondent demonstrated that she failed to report those transactions by the designated due date(s). The report at issue is: 2021 TR (Termination Report). To review the filing history, refer to Exhibit 4.
- 5. The 2021 TR was due on February 1, 2021. Respondent filed it on February 1, 2021. By filing the report, Respondent certified that it was true, correct, and complete. The report showed seven monetary expenditures in the amount of \$5,517.00, no in-kind contributions, and no monetary contributions. To review the 2021 TR, refer to Exhibit 5. To review Division records evidencing when the activity referenced in this paragraph was filed on the original report, refer to Exhibit 6, page 1.

#### THIS SPACE INTENTIONALLY LEFT BLANK

- 6. On March 1, 2021, which was 28 days after the due date for the report, Respondent filed an amended 2021 TR adding 109 monetary expenditures in the total amount of \$75,939.43. To review the 2021 TR, refer to Exhibit 5. To review Division records evidencing when the activity referenced in this paragraph was filed on the amended report, refer to Exhibit 6, pages 2-9. To review the applicable bank records, refer to Exhibit 7.1
- 7. On October 5, 2022, the Florida Elections Commission received a written response from Respondent, who stated that she served as treasurer for many candidates and committees during the past two election cycles. Respondent stated that she learned the EFS but was not well-versed with the election statutes and did not readily know the frequency and periodic quickening of reporting dates. Respondent explained that it became apparent she needed assistance, but the help she received was not constant and, "tapered off when I needed it the most," such as during pre-election weekly reporting and when termination reports were due. She added that it was not uncommon for candidates and committees to send her large batches of check images at the last minute, which prevented her from completing and filing reports timely and accurately. Respondent summarized the following factors that contributed to her amending reports after the due date to disclose sometimes large amounts of additional activity: lack of thorough knowledge of Chapter 106, Florida Statutes; lack of consistent and continued help with reports; lack of awareness of often high-volume financial activity until the last minute; and lack of preparation for quickened reporting dates. Respondent concluded by stating she has, "learned that these lessons come at a high price." To review Respondent's response, refer to Exhibit 8.
- 8. I called Respondent and interviewed her on two occasions in order to provide her an opportunity to respond to the referral. Respondent stated that she has never run for public office, though she has served as treasurer for several candidates and political committees. Respondent stated that she had not read Chapter 106, Florida Statutes, and that while she had not read the entire *Candidate and Campaign Treasurer Handbook*, she referred to it if she had any questions. To review the phone log, refer to Exhibit 9, interviews 1 and 3.
- 9. When asked if she was aware that all financial activity should be included on the original report, Respondent answered affirmatively. However, she added that it was her understanding that the campaign would be assessed a fine if a report was late, but that it was alright to amend a report if the original had been timely filed. Respondent stated she would input as much information as possible before filing the original report and would file an amended report to include information not on the original. To review the phone log, refer to Exhibit 9, interviews 1 and 3.
- 10. Respondent explained that she initially had several people working with her to enter information into EFS, but later the volunteers dropped out, which left her to do everything. She explained that she became overwhelmed by the amount of activity that occurred in each campaign, that in many instances she did not have access to campaign accounts, and that sometimes candidates and committees sent her incomplete information and/or would not send her information until the day before a report was due. Respondent indicated that, being overwhelmed, she prioritized filing original reports on time. She explained that she wanted to be transparent, so she reported the information she had and added the rest later. To review the phone log, refer to Exhibit 9, interviews 1 and 3.