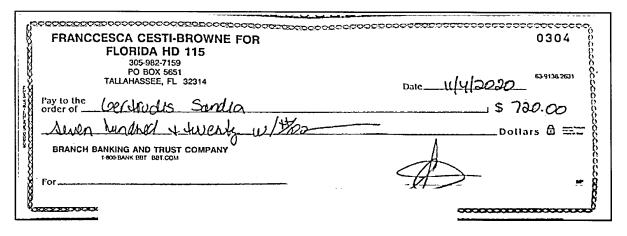

#### II. Alleged Violation of Sections 106.07(5) and 106.19(1)(c), Florida Statutes:

- 3. I investigated whether Respondent violated these sections of the election laws by certifying that one or more campaign treasurer report(s) were true, correct, and complete when they were not, and falsely reporting or deliberately failing to include information in one or more campaign treasurer report(s).
- 4. Specifically, the referral alleged Respondent filed one or more original campaign treasurer report(s) on or before the due date(s) that did not include certain financial transactions, which Respondent added to amended report(s) filed after the due date(s). The referral was only concerned with certain specified total contribution(s) and/or expenditure(s) added to certain amended report(s) and essentially alleged that by adding this activity to amended report(s) filed after the due date(s), Respondent demonstrated that she failed to report those transactions by the designated due date(s). The report at issue is: 2021 TR (Termination Report). To review the filing history, refer to Exhibit 4.
- 5. The 2021 TR was due on February 1, 2021. Respondent filed it on February 1, 2021. By filing the report, Respondent certified that it was true, correct, and complete. The report showed seven monetary expenditures in the amount of \$5,517.00, no in-kind contributions, and no monetary contributions. To review the 2021 TR, refer to Exhibit 5. To review Division records evidencing when the activity referenced in this paragraph was filed on the original report, refer to Exhibit 6, page 1.

#### THIS SPACE INTENTIONALLY LEFT BLANK

- 6. On March 1, 2021, which was 28 days after the due date for the report, Respondent filed an amended 2021 TR adding 109 monetary expenditures in the total amount of \$75,939.43. To review the 2021 TR, refer to Exhibit 5. To review Division records evidencing when the activity referenced in this paragraph was filed on the amended report, refer to Exhibit 6, pages 2-9. To review the applicable bank records, refer to Exhibit 7.1
- 7. On October 5, 2022, the Florida Elections Commission received a written response from Respondent, who stated that she served as treasurer for many candidates and committees during the past two election cycles. Respondent stated that she learned the EFS but was not well-versed with the election statutes and did not readily know the frequency and periodic quickening of reporting dates. Respondent explained that it became apparent she needed assistance, but the help she received was not constant and, "tapered off when I needed it the most," such as during pre-election weekly reporting and when termination reports were due. She added that it was not uncommon for candidates and committees to send her large batches of check images at the last minute, which prevented her from completing and filing reports timely and accurately. Respondent summarized the following factors that contributed to her amending reports after the due date to disclose sometimes large amounts of additional activity: lack of thorough knowledge of Chapter 106, Florida Statutes; lack of consistent and continued help with reports; lack of awareness of often high-volume financial activity until the last minute; and lack of preparation for quickened reporting dates. Respondent concluded by stating she has, "learned that these lessons come at a high price." To review Respondent's response, refer to Exhibit 8.
- 8. I called Respondent and interviewed her on two occasions in order to provide her an opportunity to respond to the referral. Respondent stated that she has never run for public office, though she has served as treasurer for several candidates and political committees. Respondent stated that she had not read Chapter 106, Florida Statutes, and that while she had not read the entire *Candidate and Campaign Treasurer Handbook*, she referred to it if she had any questions. To review the phone log, refer to Exhibit 9, interviews 1 and 3.
- 9. When asked if she was aware that all financial activity should be included on the original report, Respondent answered affirmatively. However, she added that it was her understanding that the campaign would be assessed a fine if a report was late, but that it was alright to amend a report if the original had been timely filed. Respondent stated she would input as much information as possible before filing the original report and would file an amended report to include information not on the original. To review the phone log, refer to Exhibit 9, interviews 1 and 3.
- 10. Respondent explained that she initially had several people working with her to enter information into EFS, but later the volunteers dropped out, which left her to do everything. She explained that she became overwhelmed by the amount of activity that occurred in each campaign, that in many instances she did not have access to campaign accounts, and that sometimes candidates and committees sent her incomplete information and/or would not send her information until the day before a report was due. Respondent indicated that, being overwhelmed, she prioritized filing original reports on time. She explained that she wanted to be transparent, so she reported the information she had and added the rest later. To review the phone log, refer to Exhibit 9, interviews 1 and 3.