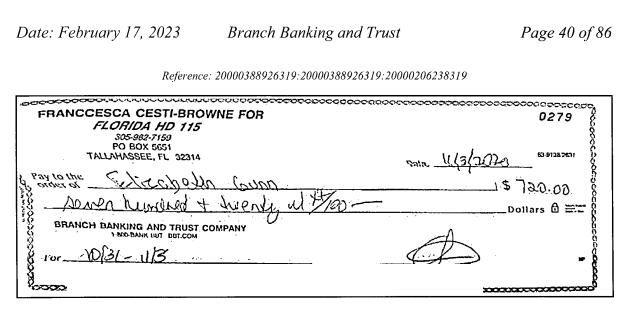

- 1. On March 15, 2021, the Florida Elections Commission ("Commission") received a referral from the Department of State, Division of Elections ("Division"), alleging that Shelby Green ("Respondent") violated Chapter 106, Florida Statutes.
- 2. Respondent was the treasurer for Francesca Cesti-Browne, a 2020 candidate for State Representative, District 115. (ROI Exhibit 1)<sup>1</sup>
- 3. By letter dated December 13, 2021, the Executive Director notified Respondent that Commission staff would investigate the following statutory provisions:

#### I. Preliminary Information:

- 1. Respondent was the appointed campaign treasurer for Francesca Cesti-Browne, a 2020 candidate for State Representative, District 115. The Appointment of Campaign Treasurer and Designation of Campaign Depository (DS-DE 9) appointing Respondent was filed on September 30, 2019. To review the DS-DE 9, refer to Exhibit 1.
- 2. On October 1, 2019, the Division sent Respondent a letter acknowledging Respondent's appointment as the campaign treasurer for Francesca Cesti-Browne's campaign. The letter advised Respondent that all of the Division's publications and reporting forms are available on their website, including Chapter 106, Florida Statutes, the *Candidate and Campaign Treasurer Handbook*, and the *Calendar of Reporting Dates*. The letter further advised that it was Respondent's responsibility to read, understand, and follow the requirements of Florida's election laws. To review the acknowledgement letter, refer to Exhibit 2. To review the 2020 Calendar of Reporting Dates, refer to Exhibit 3.