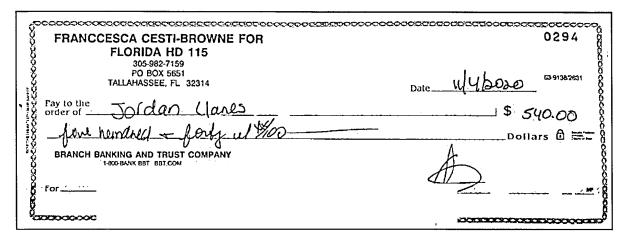

#### Count 1:

On or about February 1, 2021, Shelby Green, violated Section 106.07(5), Florida Statutes, when she certified that Francesca Cesti-Browne's 2021 TR Report was true, correct, and complete when it was not.

#### Count 2:

On or around February 1, 2021, Shelby Green, violated Section 106.19(1)(c), Florida Statutes, when she deliberately failed to include information required by Chapter 106, Florida Statutes, on Francesca Cesti-Browne's 2021 TR Report.