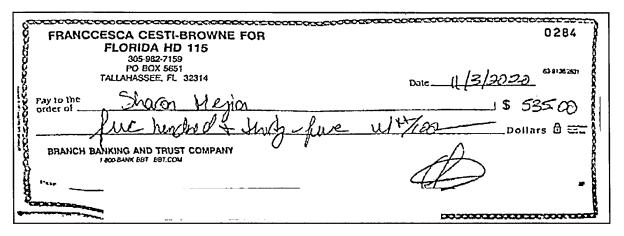

#### II. Alleged Violation of Sections 106.07(5) and 106.19(1)(c), Florida Statutes:

- 3. I investigated whether Respondent violated these sections of the election laws by certifying that one or more campaign treasurer report(s) were true, correct, and complete when they were not, and falsely reporting or deliberately failing to include information in one or more campaign treasurer report(s).
- 4. Specifically, the referral alleged Respondent filed one or more original campaign treasurer report(s) on or before the due date(s) that did not include certain financial transactions, which Respondent added to amended report(s) filed after the due date(s). The referral was only concerned with certain specified total contribution(s) and/or expenditure(s) added to certain amended report(s) and essentially alleged that by adding this activity to amended report(s) filed after the due date(s), Respondent demonstrated that she failed to report those transactions by the designated due date(s). The report at issue is: 2021 TR (Termination Report). To review the filing history, refer to Exhibit 4.
- 5. The 2021 TR was due on February 1, 2021. Respondent filed it on February 1, 2021. By filing the report, Respondent certified that it was true, correct, and complete. The report showed seven monetary expenditures in the amount of \$5,517.00, no in-kind contributions, and no monetary contributions. To review the 2021 TR, refer to Exhibit 5. To review Division records evidencing when the activity referenced in this paragraph was filed on the original report, refer to Exhibit 6, page 1.

#### THIS SPACE INTENTIONALLY LEFT BLANK

- 6. On March 1, 2021, which was 28 days after the due date for the report, Respondent filed an amended 2021 TR adding 109 monetary expenditures in the total amount of \$75,939.43. To review the 2021 TR, refer to Exhibit 5. To review Division records evidencing when the activity referenced in this paragraph was filed on the amended report, refer to Exhibit 6, pages 2-9. To review the applicable bank records, refer to Exhibit 7.1
- 7. On October 5, 2022, the Florida Elections Commission received a written response from Respondent, who stated that she served as treasurer for many candidates and committees during the past two election cycles. Respondent stated that she learned the EFS but was not well-versed with the election statutes and did not readily know the frequency and periodic quickening of reporting dates. Respondent explained that it became apparent she needed assistance, but the help she received was not constant and, "tapered off when I needed it the most," such as during pre-election weekly reporting and when termination reports were due. She added that it was not uncommon for candidates and committees to send her large batches of check images at the last minute, which prevented her from completing and filing reports timely and accurately. Respondent summarized the following factors that contributed to her amending reports after the due date to disclose sometimes large amounts of additional activity: lack of thorough knowledge of Chapter 106, Florida Statutes; lack of consistent and continued help with reports; lack of awareness of often high-volume financial activity until the last minute; and lack of preparation for quickened reporting dates. Respondent concluded by stating she has, "learned that these lessons come at a high price." To review Respondent's response, refer to Exhibit 8.
- 8. I called Respondent and interviewed her on two occasions in order to provide her an opportunity to respond to the referral. Respondent stated that she has never run for public office, though she has served as treasurer for several candidates and political committees. Respondent stated that she had not read Chapter 106, Florida Statutes, and that while she had not read the entire *Candidate and Campaign Treasurer Handbook*, she referred to it if she had any questions. To review the phone log, refer to Exhibit 9, interviews 1 and 3.
- 9. When asked if she was aware that all financial activity should be included on the original report, Respondent answered affirmatively. However, she added that it was her understanding that the campaign would be assessed a fine if a report was late, but that it was alright to amend a report if the original had been timely filed. Respondent stated she would input as much information as possible before filing the original report and would file an amended report to include information not on the original. To review the phone log, refer to Exhibit 9, interviews 1 and 3.
- 10. Respondent explained that she initially had several people working with her to enter information into EFS, but later the volunteers dropped out, which left her to do everything. She explained that she became overwhelmed by the amount of activity that occurred in each campaign, that in many instances she did not have access to campaign accounts, and that sometimes candidates and committees sent her incomplete information and/or would not send her information until the day before a report was due. Respondent indicated that, being overwhelmed, she prioritized filing original reports on time. She explained that she wanted to be transparent, so she reported the information she had and added the rest later. To review the phone log, refer to Exhibit 9, interviews 1 and 3.