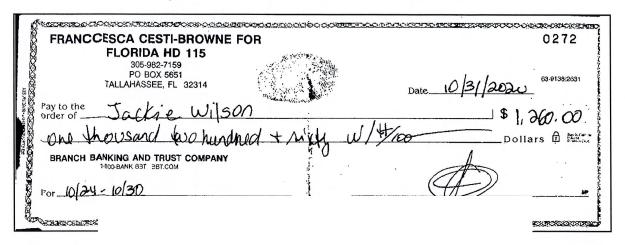

#### Count 1:

On or about February 1, 2021, Shelby Green, violated Section 106.07(5), Florida Statutes, when she certified that Francesca Cesti-Browne's 2021 TR Report was true, correct, and complete when it was not.

#### Count 2:

On or around February 1, 2021, Shelby Green, violated Section 106.19(1)(c), Florida Statutes, when she deliberately failed to include information required by Chapter 106, Florida Statutes, on Francesca Cesti-Browne's 2021 TR Report.