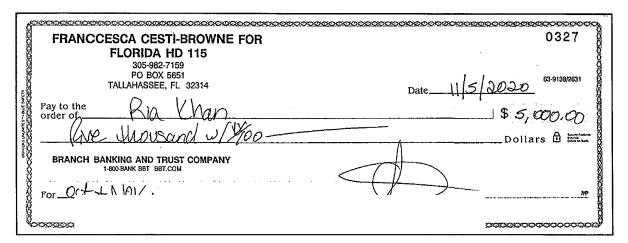

#### II. Alleged Violation of Sections 106.07(5) and 106.19(1)(c), Florida Statutes:

- 3. I investigated whether Respondent violated these sections of the election laws by certifying that one or more campaign treasurer report(s) were true, correct, and complete when they were not, and falsely reporting or deliberately failing to include information in one or more campaign treasurer report(s).
- 4. Specifically, the referral alleged Respondent filed one or more original campaign treasurer report(s) on or before the due date(s) that did not include certain financial transactions, which Respondent added to amended report(s) filed after the due date(s). The referral was only concerned with certain specified total contribution(s) and/or expenditure(s) added to certain amended report(s) and essentially alleged that by adding this activity to amended report(s) filed after the due date(s), Respondent demonstrated that she failed to report those transactions by the designated due date(s). The report at issue is: 2021 TR (Termination Report). To review the filing history, refer to Exhibit 4.
- 5. The 2021 TR was due on February 1, 2021. Respondent filed it on February 1, 2021. By filing the report, Respondent certified that it was true, correct, and complete. The report showed seven monetary expenditures in the amount of \$5,517.00, no in-kind contributions, and no monetary contributions. To review the 2021 TR, refer to Exhibit 5. To review Division records evidencing when the activity referenced in this paragraph was filed on the original report, refer to Exhibit 6, page 1.