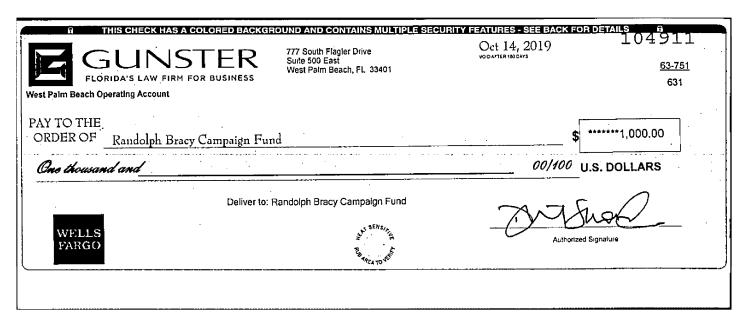

#### Alleged Violation: Section 106.19(1)(b), Florida Statutes

- 20. Complainant alleged that Respondent violated Florida's election laws by failing to report contributions required to be reported by Chapter 106, Florida Statutes. The reporting periods at issue are the 2019 M12 reporting period which ran from December 1, 2019, through December 31, 2019, the 2020 M1 reporting period which ran from January 1, 2020, through January 31, 2020, the 2020 G4 reporting period which ran from September 19, 2020, through October 2, 2020, the 2020 G5 reporting period which ran from October 3, 2020, through October 16, 2020, and the 2020 G6 reporting period which ran from October 17, 2020, through October 29, 2020.
- 21. The campaign's 2019 M12 Report was due on January 10, 2020 and was timely filed. (ROI Exhibit 4, page 1) The original report disclosed one expenditure in the amount of \$19.18. (ROI Exhibit 6, page 2) On January 13, 2020, three days later, Respondent filed an amended 2019 M12 Report disclosing an additional two monetary contributions totaling \$1,000.22. (ROI Exhibit 5; ROI Exhibit 6, page 3) On May 29, 2020, 140 days after the due date of the report, Respondent filed a second amended 2019 M12 Report disclosing an additional 10 monetary contributions totaling \$9,500. (ROI Exhibit 5; ROI Exhibit 6, page 4) The reports were filed 218 and 81 days before the primary election, respectively.
- 22. The campaign's 2020 M1 Report was due on February 10, 2020 and was timely filed. (ROI Exhibit 4, page 1) The report disclosed one expenditure in the amount of \$114.80. (ROI Exhibit 9, page 1) On March 23, 2020, 42 days after the due date of the report, Respondent filed an amended 2020 M1 Report disclosing an additional ten monetary contributions totaling \$4,100.24. (ROI Exhibit 8; ROI Exhibit 9, page 2) The report was filed 148 days before the primary election.
- 23. The campaign's 2020 G4 Report was due on October 9, 2020 and was timely filed. (ROI Exhibit 4, page 1) The report disclosed one monetary contribution in the amount of \$1,000. (ROI Exhibit 11, page 1) On October 17, 2020, 8 days later, Respondent filed an amended 2020 G4 Report disclosing an additional six monetary contributions totaling \$5,000.13. (ROI Exhibit 10; ROI Exhibit 11, page 2) The report was filed 17 days before the general election.

- 24. The campaign's 2020 G5 Report was due on October 23, 2020 and was timely filed. (ROI Exhibit 4, page 1) The report disclosed one expenditure in the amount of \$100. (ROI Exhibit 13, page 1) On October 25, 2020, 2 days later, Respondent filed an amended 2020 G5 Report disclosing an additional 12 monetary contributions totaling \$10,000. (ROI Exhibit 12; ROI Exhibit 13, pages 2-3) The report was filed nine days before the general election.
- 25. The campaign's 2020 G6 Report was due on October 30, 2020 and was timely filed. (ROI Exhibit 4, page 1) The report disclosed one monetary contribution in the amount of \$1,000. (ROI Exhibit 15, page 1) On November 2, 2020, 3 days later, Respondent filed an amended 2020 G6 Report disclosing an additional 18 monetary contributions totaling \$15,150. (ROI Exhibit 14; ROI Exhibit 15, pages 2-3) The report was filed one day before the general election.
- 26. Chapter 106, Florida Statutes, requires treasurers to report any contributions received and any expenditures made for the purpose of influencing the results of an election.
- 27. Respondent failed to report contributions required to be reported by Chapter 106, Florida Statutes, on the campaign's 2019 M12, 2020 M1, 2020 G4, 2020 G5, and 2020 G6 reports.