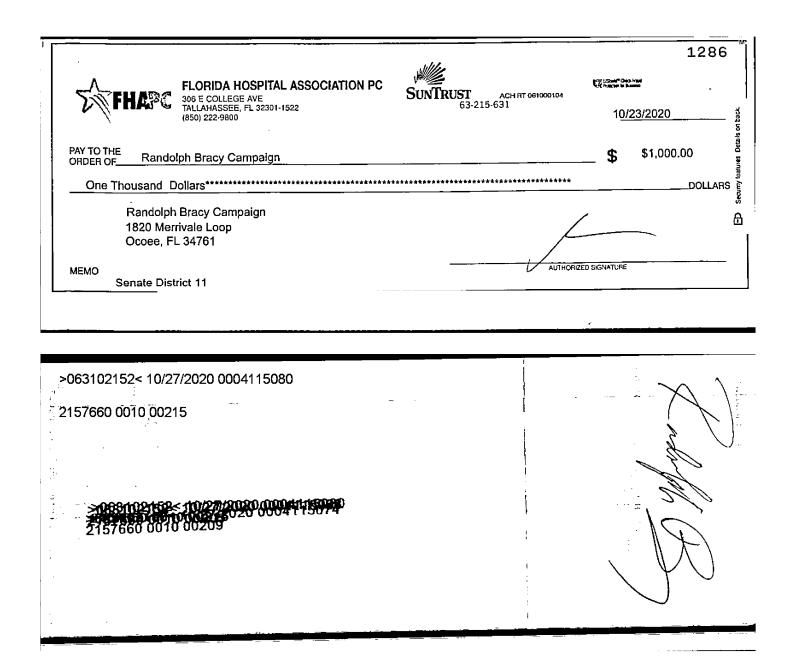

#### Count 5:

On or about October 23, 2020, Shelby Green, violated Section 106.07(5), Florida Statutes, when she certified that Randolph Bracy's 2020 G5 Report was true, correct, and complete when it was not.

- 24. The campaign's 2020 G5 Report was due on October 23, 2020 and was timely filed. (ROI Exhibit 4, page 1) The report disclosed one expenditure in the amount of \$100. (ROI Exhibit 13, page 1) On October 25, 2020, 2 days later, Respondent filed an amended 2020 G5 Report disclosing an additional 12 monetary contributions totaling \$10,000. (ROI Exhibit 12; ROI Exhibit 13, pages 2-3) The report was filed nine days before the general election.
- 25. The campaign's 2020 G6 Report was due on October 30, 2020 and was timely filed. (ROI Exhibit 4, page 1) The report disclosed one monetary contribution in the amount of \$1,000. (ROI Exhibit 15, page 1) On November 2, 2020, 3 days later, Respondent filed an amended 2020 G6 Report disclosing an additional 18 monetary contributions totaling \$15,150. (ROI Exhibit 14; ROI Exhibit 15, pages 2-3) The report was filed one day before the general election.
- 26. Chapter 106, Florida Statutes, requires treasurers to report any contributions received and any expenditures made for the purpose of influencing the results of an election.
- 27. Respondent failed to report contributions required to be reported by Chapter 106, Florida Statutes, on the campaign's 2019 M12, 2020 M1, 2020 G4, 2020 G5, and 2020 G6 reports.

#### **Count 15:**

On or around October 23, 2020, Shelby Green, violated Section 106.19(1)(c), Florida Statutes, when she falsely reported and deliberately failed to include information required by Chapter 106, Florida Statutes, on Randolph Bracy's 2020 G5 Report.