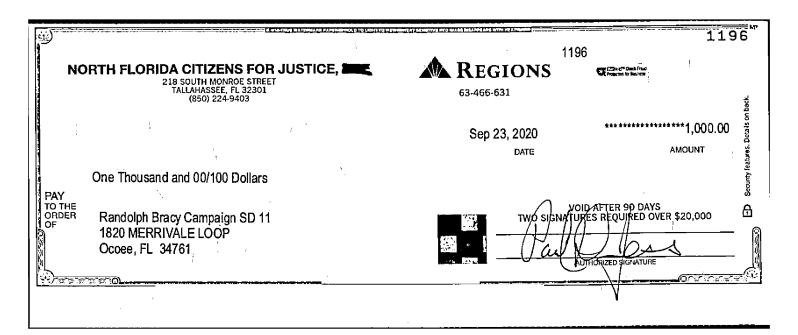

- 4, page 1) The campaign's report was incomplete as Respondent failed to report contributions and expenditures as evidenced by the filing of an amended report. (ROI Exhibits 5-7) (See ROI, p. 2, ¶ 6) On January 13, 2020, Respondent filed an amended 2019 M12 Report and certified the report as true, correct, and complete. (ROI Exhibit 6, page 3) The campaign's amended report was incomplete as Respondent failed to report contributions as evidenced by the filing of a second amended report. (ROI Exhibits 5-7) (See ROI, p. 2, ¶ 7)
- 10. The campaign's 2020 M1 Report was due on February 10, 2020. (ROI Exhibit 3) On February 10, 2020, Respondent certified the report as true, correct, and complete. (ROI Exhibit 4, page 1) The campaign's report was incomplete as Respondent failed to report contributions and expenditures as evidenced by the filing of an amended report. (ROI Exhibits 7-9) (See ROI, p. 2, ¶ 9)
- 11. The campaign's 2020 G4 Report was due on October 9, 2020. (ROI Exhibit 3) On October 9, 2020, Respondent certified the report as true, correct, and complete. (ROI Exhibit 4, page 1) The campaign's report was incomplete as Respondent failed to report contributions and an expenditure as evidenced by the filing of an amended report. (ROI Exhibits 7, 10, & 11) (See ROI, p. 2, ¶ 11)
- 12. The campaign's 2020 G5 Report was due on October 23, 2020. (ROI Exhibit 3) On October 23, 2020, Respondent certified the report as true, correct, and complete. (ROI Exhibit 4, page 1) The campaign's report was incomplete as Respondent failed to report contributions and expenditures as evidenced by the filing of an amended report. (ROI Exhibits 7, 12, & 13) (See ROI, p. 3, ¶ 13)
- 13. The campaign's 2020 G6 Report was due on October 30, 2020. (ROI Exhibit 3) On October 30, 2020, Respondent certified the report as true, correct, and complete. (ROI Exhibit 4, page 1) The campaign's report was incomplete as Respondent failed to report contributions as evidenced by the filing of an amended report. (ROI Exhibits 7, 14, & 15) (See ROI, p. 3, ¶ 15)
- 14. Respondent acknowledged that she amended reports with large amounts of activity due to a lack of knowledge of Chapter 106, Florida Statutes, a lack of consistent assistance, unawareness of the financial activity until the last minute, unawareness of the high volume of activity until the last minute, and a lack of preparedness for the accelerated reporting schedule. (ROI Exhibit 16, page 2)
- 15. Respondent stated that she did not have access to the candidates' and committees' bank accounts but had to wait to receive information from the parties. (ROI Exhibit 17, page 3) She stated that she would receive large batches of check images at the last minute or the day before the reports were due. (ROI Exhibit 16, page 2; ROI Exhibit 17, page 3)
- 16. Respondent stated that she had volunteers assisting her, but many dropped out and the person assisting her was no longer available pre-election during the weekly reporting periods. (ROI Exhibit 16, page 2; ROI Exhibit 17, page 3)

#### Alleged Violation: Section 106.19(1)(b), Florida Statutes

- 20. Complainant alleged that Respondent violated Florida's election laws by failing to report contributions required to be reported by Chapter 106, Florida Statutes. The reporting periods at issue are the 2019 M12 reporting period which ran from December 1, 2019, through December 31, 2019, the 2020 M1 reporting period which ran from January 1, 2020, through January 31, 2020, the 2020 G4 reporting period which ran from September 19, 2020, through October 2, 2020, the 2020 G5 reporting period which ran from October 3, 2020, through October 16, 2020, and the 2020 G6 reporting period which ran from October 17, 2020, through October 29, 2020.
- 21. The campaign's 2019 M12 Report was due on January 10, 2020 and was timely filed. (ROI Exhibit 4, page 1) The original report disclosed one expenditure in the amount of \$19.18. (ROI Exhibit 6, page 2) On January 13, 2020, three days later, Respondent filed an amended 2019 M12 Report disclosing an additional two monetary contributions totaling \$1,000.22. (ROI Exhibit 5; ROI Exhibit 6, page 3) On May 29, 2020, 140 days after the due date of the report, Respondent filed a second amended 2019 M12 Report disclosing an additional 10 monetary contributions totaling \$9,500. (ROI Exhibit 5; ROI Exhibit 6, page 4) The reports were filed 218 and 81 days before the primary election, respectively.
- 22. The campaign's 2020 M1 Report was due on February 10, 2020 and was timely filed. (ROI Exhibit 4, page 1) The report disclosed one expenditure in the amount of \$114.80. (ROI Exhibit 9, page 1) On March 23, 2020, 42 days after the due date of the report, Respondent filed an amended 2020 M1 Report disclosing an additional ten monetary contributions totaling \$4,100.24. (ROI Exhibit 8; ROI Exhibit 9, page 2) The report was filed 148 days before the primary election.
- 23. The campaign's 2020 G4 Report was due on October 9, 2020 and was timely filed. (ROI Exhibit 4, page 1) The report disclosed one monetary contribution in the amount of \$1,000. (ROI Exhibit 11, page 1) On October 17, 2020, 8 days later, Respondent filed an amended 2020 G4 Report disclosing an additional six monetary contributions totaling \$5,000.13. (ROI Exhibit 10; ROI Exhibit 11, page 2) The report was filed 17 days before the general election.

- 24. The campaign's 2020 G5 Report was due on October 23, 2020 and was timely filed. (ROI Exhibit 4, page 1) The report disclosed one expenditure in the amount of \$100. (ROI Exhibit 13, page 1) On October 25, 2020, 2 days later, Respondent filed an amended 2020 G5 Report disclosing an additional 12 monetary contributions totaling \$10,000. (ROI Exhibit 12; ROI Exhibit 13, pages 2-3) The report was filed nine days before the general election.
- 25. The campaign's 2020 G6 Report was due on October 30, 2020 and was timely filed. (ROI Exhibit 4, page 1) The report disclosed one monetary contribution in the amount of \$1,000. (ROI Exhibit 15, page 1) On November 2, 2020, 3 days later, Respondent filed an amended 2020 G6 Report disclosing an additional 18 monetary contributions totaling \$15,150. (ROI Exhibit 14; ROI Exhibit 15, pages 2-3) The report was filed one day before the general election.
- 26. Chapter 106, Florida Statutes, requires treasurers to report any contributions received and any expenditures made for the purpose of influencing the results of an election.
- 27. Respondent failed to report contributions required to be reported by Chapter 106, Florida Statutes, on the campaign's 2019 M12, 2020 M1, 2020 G4, 2020 G5, and 2020 G6 reports.