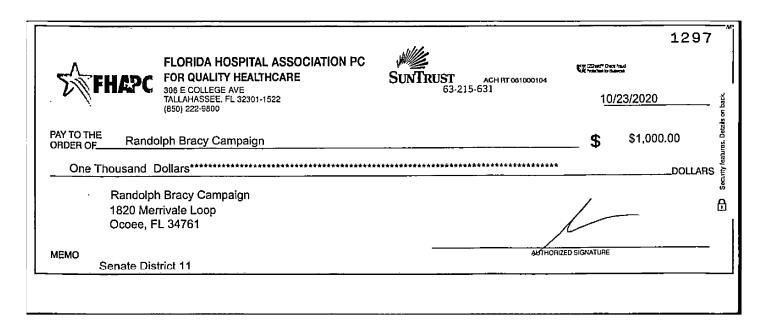

#### Count 5:

On or about October 23, 2020, Shelby Green, violated Section 106.07(5), Florida Statutes, when she certified that Randolph Bracy's 2020 G5 Report was true, correct, and complete when it was not.

- 24. The campaign's 2020 G5 Report was due on October 23, 2020 and was timely filed. (ROI Exhibit 4, page 1) The report disclosed one expenditure in the amount of \$100. (ROI Exhibit 13, page 1) On October 25, 2020, 2 days later, Respondent filed an amended 2020 G5 Report disclosing an additional 12 monetary contributions totaling \$10,000. (ROI Exhibit 12; ROI Exhibit 13, pages 2-3) The report was filed nine days before the general election.
- 25. The campaign's 2020 G6 Report was due on October 30, 2020 and was timely filed. (ROI Exhibit 4, page 1) The report disclosed one monetary contribution in the amount of \$1,000. (ROI Exhibit 15, page 1) On November 2, 2020, 3 days later, Respondent filed an amended 2020 G6 Report disclosing an additional 18 monetary contributions totaling \$15,150. (ROI Exhibit 14; ROI Exhibit 15, pages 2-3) The report was filed one day before the general election.
- 26. Chapter 106, Florida Statutes, requires treasurers to report any contributions received and any expenditures made for the purpose of influencing the results of an election.
- 27. Respondent failed to report contributions required to be reported by Chapter 106, Florida Statutes, on the campaign's 2019 M12, 2020 M1, 2020 G4, 2020 G5, and 2020 G6 reports.