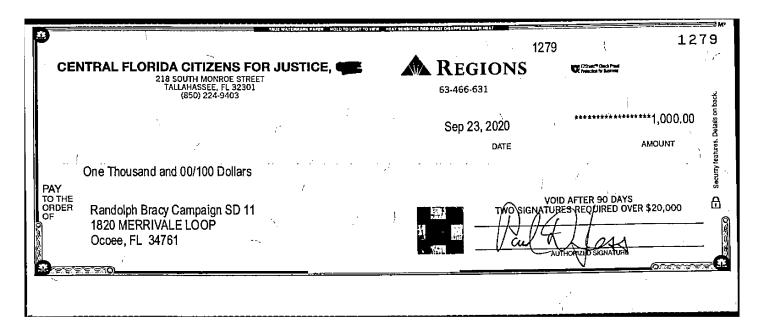

#### Alleged Violation: Section 106.19(1)(b), Florida Statutes

- 20. Complainant alleged that Respondent violated Florida's election laws by failing to report contributions required to be reported by Chapter 106, Florida Statutes. The reporting periods at issue are the 2019 M12 reporting period which ran from December 1, 2019, through December 31, 2019, the 2020 M1 reporting period which ran from January 1, 2020, through January 31, 2020, the 2020 G4 reporting period which ran from September 19, 2020, through October 2, 2020, the 2020 G5 reporting period which ran from October 3, 2020, through October 16, 2020, and the 2020 G6 reporting period which ran from October 17, 2020, through October 29, 2020.
- 21. The campaign's 2019 M12 Report was due on January 10, 2020 and was timely filed. (ROI Exhibit 4, page 1) The original report disclosed one expenditure in the amount of \$19.18. (ROI Exhibit 6, page 2) On January 13, 2020, three days later, Respondent filed an amended 2019 M12 Report disclosing an additional two monetary contributions totaling \$1,000.22. (ROI Exhibit 5; ROI Exhibit 6, page 3) On May 29, 2020, 140 days after the due date of the report, Respondent filed a second amended 2019 M12 Report disclosing an additional 10 monetary contributions totaling \$9,500. (ROI Exhibit 5; ROI Exhibit 6, page 4) The reports were filed 218 and 81 days before the primary election, respectively.
- 22. The campaign's 2020 M1 Report was due on February 10, 2020 and was timely filed. (ROI Exhibit 4, page 1) The report disclosed one expenditure in the amount of \$114.80. (ROI Exhibit 9, page 1) On March 23, 2020, 42 days after the due date of the report, Respondent filed an amended 2020 M1 Report disclosing an additional ten monetary contributions totaling \$4,100.24. (ROI Exhibit 8; ROI Exhibit 9, page 2) The report was filed 148 days before the primary election.
- 23. The campaign's 2020 G4 Report was due on October 9, 2020 and was timely filed. (ROI Exhibit 4, page 1) The report disclosed one monetary contribution in the amount of \$1,000. (ROI Exhibit 11, page 1) On October 17, 2020, 8 days later, Respondent filed an amended 2020 G4 Report disclosing an additional six monetary contributions totaling \$5,000.13. (ROI Exhibit 10; ROI Exhibit 11, page 2) The report was filed 17 days before the general election.