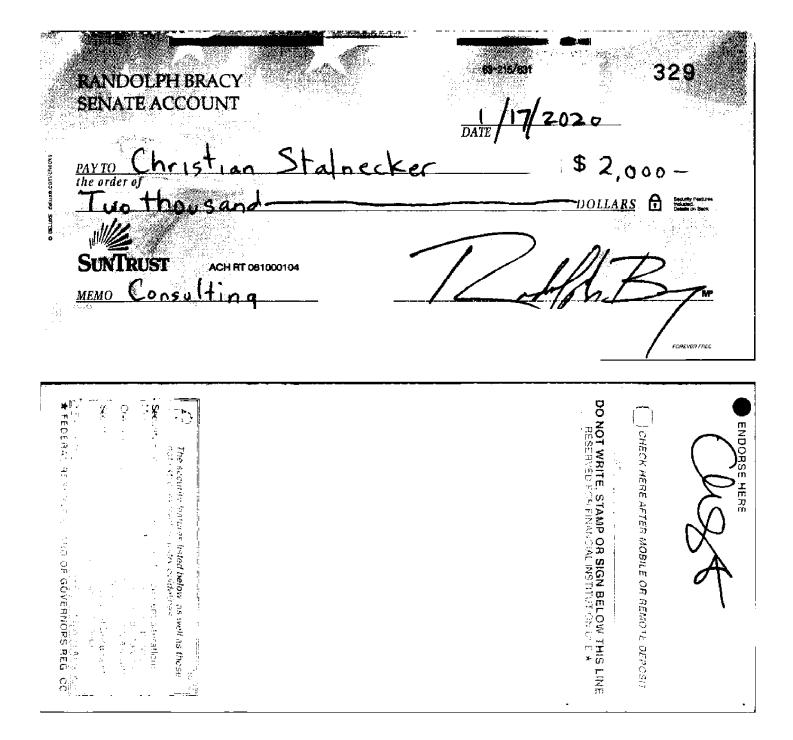

- 4, page 1) The campaign's report was incomplete as Respondent failed to report contributions and expenditures as evidenced by the filing of an amended report. (ROI Exhibits 5-7) (See ROI, p. 2, ¶ 6) On January 13, 2020, Respondent filed an amended 2019 M12 Report and certified the report as true, correct, and complete. (ROI Exhibit 6, page 3) The campaign's amended report was incomplete as Respondent failed to report contributions as evidenced by the filing of a second amended report. (ROI Exhibits 5-7) (See ROI, p. 2, ¶ 7)
- 10. The campaign's 2020 M1 Report was due on February 10, 2020. (ROI Exhibit 3) On February 10, 2020, Respondent certified the report as true, correct, and complete. (ROI Exhibit 4, page 1) The campaign's report was incomplete as Respondent failed to report contributions and expenditures as evidenced by the filing of an amended report. (ROI Exhibits 7-9) (See ROI, p. 2, ¶ 9)
- 11. The campaign's 2020 G4 Report was due on October 9, 2020. (ROI Exhibit 3) On October 9, 2020, Respondent certified the report as true, correct, and complete. (ROI Exhibit 4, page 1) The campaign's report was incomplete as Respondent failed to report contributions and an expenditure as evidenced by the filing of an amended report. (ROI Exhibits 7, 10, & 11) (See ROI, p. 2, ¶ 11)
- 12. The campaign's 2020 G5 Report was due on October 23, 2020. (ROI Exhibit 3) On October 23, 2020, Respondent certified the report as true, correct, and complete. (ROI Exhibit 4, page 1) The campaign's report was incomplete as Respondent failed to report contributions and expenditures as evidenced by the filing of an amended report. (ROI Exhibits 7, 12, & 13) (See ROI, p. 3, ¶ 13)
- 13. The campaign's 2020 G6 Report was due on October 30, 2020. (ROI Exhibit 3) On October 30, 2020, Respondent certified the report as true, correct, and complete. (ROI Exhibit 4, page 1) The campaign's report was incomplete as Respondent failed to report contributions as evidenced by the filing of an amended report. (ROI Exhibits 7, 14, & 15) (See ROI, p. 3, ¶ 15)
- 14. Respondent acknowledged that she amended reports with large amounts of activity due to a lack of knowledge of Chapter 106, Florida Statutes, a lack of consistent assistance, unawareness of the financial activity until the last minute, unawareness of the high volume of activity until the last minute, and a lack of preparedness for the accelerated reporting schedule. (ROI Exhibit 16, page 2)
- 15. Respondent stated that she did not have access to the candidates' and committees' bank accounts but had to wait to receive information from the parties. (ROI Exhibit 17, page 3) She stated that she would receive large batches of check images at the last minute or the day before the reports were due. (ROI Exhibit 16, page 2; ROI Exhibit 17, page 3)
- 16. Respondent stated that she had volunteers assisting her, but many dropped out and the person assisting her was no longer available pre-election during the weekly reporting periods. (ROI Exhibit 16, page 2; ROI Exhibit 17, page 3)