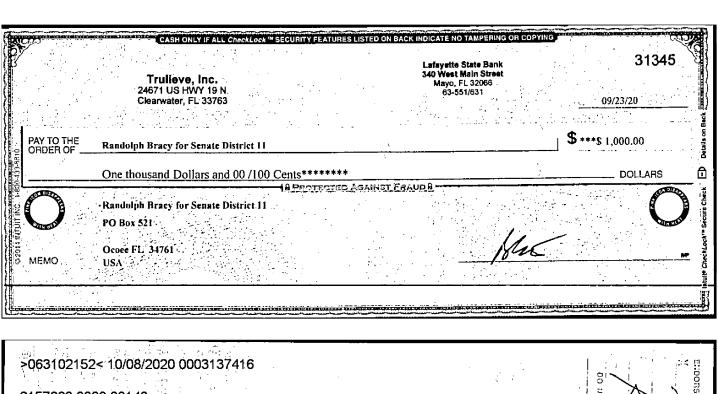

#### Alleged Violation: Section 106.19(1)(b), Florida Statutes

- 20. Complainant alleged that Respondent violated Florida's election laws by failing to report contributions required to be reported by Chapter 106, Florida Statutes. The reporting periods at issue are the 2019 M12 reporting period which ran from December 1, 2019, through December 31, 2019, the 2020 M1 reporting period which ran from January 1, 2020, through January 31, 2020, the 2020 G4 reporting period which ran from September 19, 2020, through October 2, 2020, the 2020 G5 reporting period which ran from October 3, 2020, through October 16, 2020, and the 2020 G6 reporting period which ran from October 17, 2020, through October 29, 2020.
- 21. The campaign's 2019 M12 Report was due on January 10, 2020 and was timely filed. (ROI Exhibit 4, page 1) The original report disclosed one expenditure in the amount of \$19.18. (ROI Exhibit 6, page 2) On January 13, 2020, three days later, Respondent filed an amended 2019 M12 Report disclosing an additional two monetary contributions totaling \$1,000.22. (ROI Exhibit 5; ROI Exhibit 6, page 3) On May 29, 2020, 140 days after the due date of the report, Respondent filed a second amended 2019 M12 Report disclosing an additional 10 monetary contributions totaling \$9,500. (ROI Exhibit 5; ROI Exhibit 6, page 4) The reports were filed 218 and 81 days before the primary election, respectively.
- 22. The campaign's 2020 M1 Report was due on February 10, 2020 and was timely filed. (ROI Exhibit 4, page 1) The report disclosed one expenditure in the amount of \$114.80. (ROI Exhibit 9, page 1) On March 23, 2020, 42 days after the due date of the report, Respondent filed an amended 2020 M1 Report disclosing an additional ten monetary contributions totaling \$4,100.24. (ROI Exhibit 8; ROI Exhibit 9, page 2) The report was filed 148 days before the primary election.
- 23. The campaign's 2020 G4 Report was due on October 9, 2020 and was timely filed. (ROI Exhibit 4, page 1) The report disclosed one monetary contribution in the amount of \$1,000. (ROI Exhibit 11, page 1) On October 17, 2020, 8 days later, Respondent filed an amended 2020 G4 Report disclosing an additional six monetary contributions totaling \$5,000.13. (ROI Exhibit 10; ROI Exhibit 11, page 2) The report was filed 17 days before the general election.

- 24. The campaign's 2020 G5 Report was due on October 23, 2020 and was timely filed. (ROI Exhibit 4, page 1) The report disclosed one expenditure in the amount of \$100. (ROI Exhibit 13, page 1) On October 25, 2020, 2 days later, Respondent filed an amended 2020 G5 Report disclosing an additional 12 monetary contributions totaling \$10,000. (ROI Exhibit 12; ROI Exhibit 13, pages 2-3) The report was filed nine days before the general election.
- 25. The campaign's 2020 G6 Report was due on October 30, 2020 and was timely filed. (ROI Exhibit 4, page 1) The report disclosed one monetary contribution in the amount of \$1,000. (ROI Exhibit 15, page 1) On November 2, 2020, 3 days later, Respondent filed an amended 2020 G6 Report disclosing an additional 18 monetary contributions totaling \$15,150. (ROI Exhibit 14; ROI Exhibit 15, pages 2-3) The report was filed one day before the general election.
- 26. Chapter 106, Florida Statutes, requires treasurers to report any contributions received and any expenditures made for the purpose of influencing the results of an election.
- 27. Respondent failed to report contributions required to be reported by Chapter 106, Florida Statutes, on the campaign's 2019 M12, 2020 M1, 2020 G4, 2020 G5, and 2020 G6 reports.