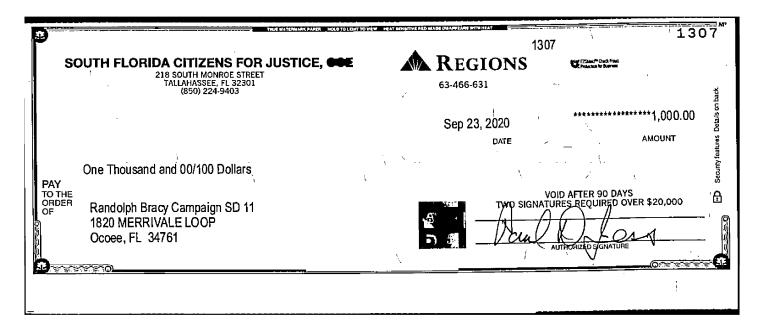

#### Alleged Violation: Section 106.19(1)(b), Florida Statutes

- 20. Complainant alleged that Respondent violated Florida's election laws by failing to report contributions required to be reported by Chapter 106, Florida Statutes. The reporting periods at issue are the 2019 M12 reporting period which ran from December 1, 2019, through December 31, 2019, the 2020 M1 reporting period which ran from January 1, 2020, through January 31, 2020, the 2020 G4 reporting period which ran from September 19, 2020, through October 2, 2020, the 2020 G5 reporting period which ran from October 3, 2020, through October 16, 2020, and the 2020 G6 reporting period which ran from October 17, 2020, through October 29, 2020.
- 21. The campaign's 2019 M12 Report was due on January 10, 2020 and was timely filed. (ROI Exhibit 4, page 1) The original report disclosed one expenditure in the amount of \$19.18. (ROI Exhibit 6, page 2) On January 13, 2020, three days later, Respondent filed an amended 2019 M12 Report disclosing an additional two monetary contributions totaling \$1,000.22. (ROI Exhibit 5; ROI Exhibit 6, page 3) On May 29, 2020, 140 days after the due date of the report, Respondent filed a second amended 2019 M12 Report disclosing an additional 10 monetary contributions totaling \$9,500. (ROI Exhibit 5; ROI Exhibit 6, page 4) The reports were filed 218 and 81 days before the primary election, respectively.
- 22. The campaign's 2020 M1 Report was due on February 10, 2020 and was timely filed. (ROI Exhibit 4, page 1) The report disclosed one expenditure in the amount of \$114.80. (ROI Exhibit 9, page 1) On March 23, 2020, 42 days after the due date of the report, Respondent filed an amended 2020 M1 Report disclosing an additional ten monetary contributions totaling \$4,100.24. (ROI Exhibit 8; ROI Exhibit 9, page 2) The report was filed 148 days before the primary election.
- 23. The campaign's 2020 G4 Report was due on October 9, 2020 and was timely filed. (ROI Exhibit 4, page 1) The report disclosed one monetary contribution in the amount of \$1,000. (ROI Exhibit 11, page 1) On October 17, 2020, 8 days later, Respondent filed an amended 2020 G4 Report disclosing an additional six monetary contributions totaling \$5,000.13. (ROI Exhibit 10; ROI Exhibit 11, page 2) The report was filed 17 days before the general election.