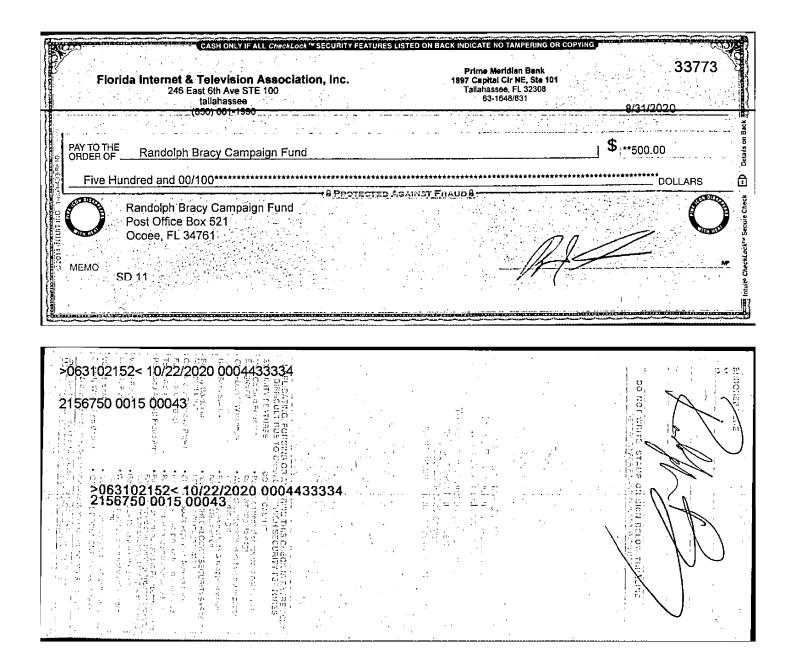

#### Count 5:

On or about October 23, 2020, Shelby Green, violated Section 106.07(5), Florida Statutes, when she certified that Randolph Bracy's 2020 G5 Report was true, correct, and complete when it was not.

- 24. The campaign's 2020 G5 Report was due on October 23, 2020 and was timely filed. (ROI Exhibit 4, page 1) The report disclosed one expenditure in the amount of \$100. (ROI Exhibit 13, page 1) On October 25, 2020, 2 days later, Respondent filed an amended 2020 G5 Report disclosing an additional 12 monetary contributions totaling \$10,000. (ROI Exhibit 12; ROI Exhibit 13, pages 2-3) The report was filed nine days before the general election.
- 25. The campaign's 2020 G6 Report was due on October 30, 2020 and was timely filed. (ROI Exhibit 4, page 1) The report disclosed one monetary contribution in the amount of \$1,000. (ROI Exhibit 15, page 1) On November 2, 2020, 3 days later, Respondent filed an amended 2020 G6 Report disclosing an additional 18 monetary contributions totaling \$15,150. (ROI Exhibit 14; ROI Exhibit 15, pages 2-3) The report was filed one day before the general election.
- 26. Chapter 106, Florida Statutes, requires treasurers to report any contributions received and any expenditures made for the purpose of influencing the results of an election.
- 27. Respondent failed to report contributions required to be reported by Chapter 106, Florida Statutes, on the campaign's 2019 M12, 2020 M1, 2020 G4, 2020 G5, and 2020 G6 reports.