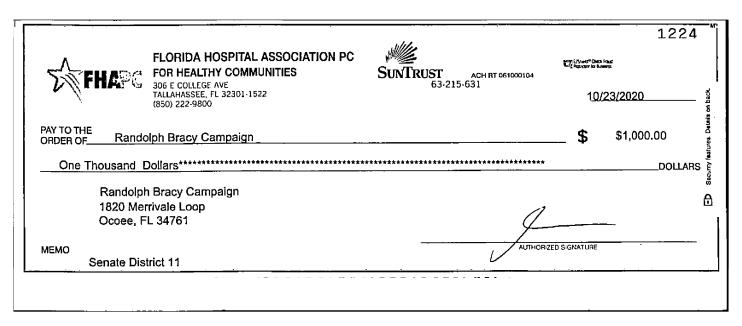

#### Count 5:

On or about October 23, 2020, Shelby Green, violated Section 106.07(5), Florida Statutes, when she certified that Randolph Bracy's 2020 G5 Report was true, correct, and complete when it was not.

- 24. The campaign's 2020 G5 Report was due on October 23, 2020 and was timely filed. (ROI Exhibit 4, page 1) The report disclosed one expenditure in the amount of \$100. (ROI Exhibit 13, page 1) On October 25, 2020, 2 days later, Respondent filed an amended 2020 G5 Report disclosing an additional 12 monetary contributions totaling \$10,000. (ROI Exhibit 12; ROI Exhibit 13, pages 2-3) The report was filed nine days before the general election.
- 25. The campaign's 2020 G6 Report was due on October 30, 2020 and was timely filed. (ROI Exhibit 4, page 1) The report disclosed one monetary contribution in the amount of \$1,000. (ROI Exhibit 15, page 1) On November 2, 2020, 3 days later, Respondent filed an amended 2020 G6 Report disclosing an additional 18 monetary contributions totaling \$15,150. (ROI Exhibit 14; ROI Exhibit 15, pages 2-3) The report was filed one day before the general election.
- 26. Chapter 106, Florida Statutes, requires treasurers to report any contributions received and any expenditures made for the purpose of influencing the results of an election.
- 27. Respondent failed to report contributions required to be reported by Chapter 106, Florida Statutes, on the campaign's 2019 M12, 2020 M1, 2020 G4, 2020 G5, and 2020 G6 reports.