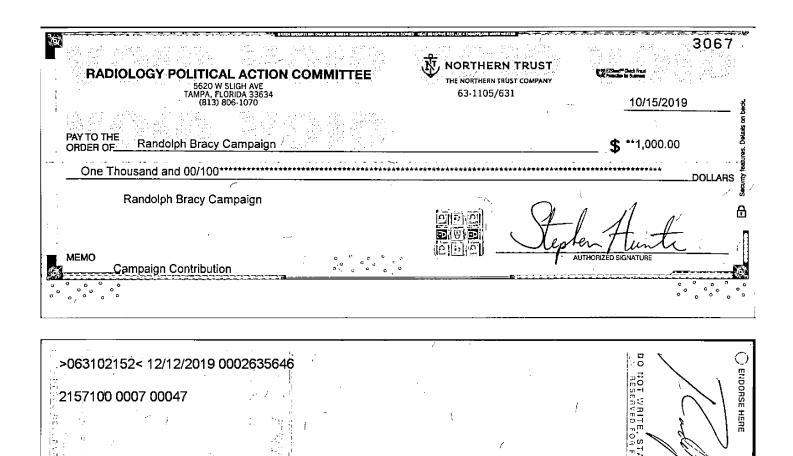

- 4, page 1) The campaign's report was incomplete as Respondent failed to report contributions and expenditures as evidenced by the filing of an amended report. (ROI Exhibits 5-7) (See ROI, p. 2, ¶ 6) On January 13, 2020, Respondent filed an amended 2019 M12 Report and certified the report as true, correct, and complete. (ROI Exhibit 6, page 3) The campaign's amended report was incomplete as Respondent failed to report contributions as evidenced by the filing of a second amended report. (ROI Exhibits 5-7) (See ROI, p. 2, ¶ 7)
- 10. The campaign's 2020 M1 Report was due on February 10, 2020. (ROI Exhibit 3) On February 10, 2020, Respondent certified the report as true, correct, and complete. (ROI Exhibit 4, page 1) The campaign's report was incomplete as Respondent failed to report contributions and expenditures as evidenced by the filing of an amended report. (ROI Exhibits 7-9) (See ROI, p. 2, ¶ 9)
- 11. The campaign's 2020 G4 Report was due on October 9, 2020. (ROI Exhibit 3) On October 9, 2020, Respondent certified the report as true, correct, and complete. (ROI Exhibit 4, page 1) The campaign's report was incomplete as Respondent failed to report contributions and an expenditure as evidenced by the filing of an amended report. (ROI Exhibits 7, 10, & 11) (See ROI, p. 2, ¶ 11)
- 12. The campaign's 2020 G5 Report was due on October 23, 2020. (ROI Exhibit 3) On October 23, 2020, Respondent certified the report as true, correct, and complete. (ROI Exhibit 4, page 1) The campaign's report was incomplete as Respondent failed to report contributions and expenditures as evidenced by the filing of an amended report. (ROI Exhibits 7, 12, & 13) (See ROI, p. 3, ¶ 13)
- 13. The campaign's 2020 G6 Report was due on October 30, 2020. (ROI Exhibit 3) On October 30, 2020, Respondent certified the report as true, correct, and complete. (ROI Exhibit 4, page 1) The campaign's report was incomplete as Respondent failed to report contributions as evidenced by the filing of an amended report. (ROI Exhibits 7, 14, & 15) (See ROI, p. 3, ¶ 15)
- 14. Respondent acknowledged that she amended reports with large amounts of activity due to a lack of knowledge of Chapter 106, Florida Statutes, a lack of consistent assistance, unawareness of the financial activity until the last minute, unawareness of the high volume of activity until the last minute, and a lack of preparedness for the accelerated reporting schedule. (ROI Exhibit 16, page 2)
- 15. Respondent stated that she did not have access to the candidates' and committees' bank accounts but had to wait to receive information from the parties. (ROI Exhibit 17, page 3) She stated that she would receive large batches of check images at the last minute or the day before the reports were due. (ROI Exhibit 16, page 2; ROI Exhibit 17, page 3)
- 16. Respondent stated that she had volunteers assisting her, but many dropped out and the person assisting her was no longer available pre-election during the weekly reporting periods. (ROI Exhibit 16, page 2; ROI Exhibit 17, page 3)

#### Alleged Violation: Section 106.19(1)(b), Florida Statutes

- 20. Complainant alleged that Respondent violated Florida's election laws by failing to report contributions required to be reported by Chapter 106, Florida Statutes. The reporting periods at issue are the 2019 M12 reporting period which ran from December 1, 2019, through December 31, 2019, the 2020 M1 reporting period which ran from January 1, 2020, through January 31, 2020, the 2020 G4 reporting period which ran from September 19, 2020, through October 2, 2020, the 2020 G5 reporting period which ran from October 3, 2020, through October 16, 2020, and the 2020 G6 reporting period which ran from October 17, 2020, through October 29, 2020.
- 21. The campaign's 2019 M12 Report was due on January 10, 2020 and was timely filed. (ROI Exhibit 4, page 1) The original report disclosed one expenditure in the amount of \$19.18. (ROI Exhibit 6, page 2) On January 13, 2020, three days later, Respondent filed an amended 2019 M12 Report disclosing an additional two monetary contributions totaling \$1,000.22. (ROI Exhibit 5; ROI Exhibit 6, page 3) On May 29, 2020, 140 days after the due date of the report, Respondent filed a second amended 2019 M12 Report disclosing an additional 10 monetary contributions totaling \$9,500. (ROI Exhibit 5; ROI Exhibit 6, page 4) The reports were filed 218 and 81 days before the primary election, respectively.
- 22. The campaign's 2020 M1 Report was due on February 10, 2020 and was timely filed. (ROI Exhibit 4, page 1) The report disclosed one expenditure in the amount of \$114.80. (ROI Exhibit 9, page 1) On March 23, 2020, 42 days after the due date of the report, Respondent filed an amended 2020 M1 Report disclosing an additional ten monetary contributions totaling \$4,100.24. (ROI Exhibit 8; ROI Exhibit 9, page 2) The report was filed 148 days before the primary election.
- 23. The campaign's 2020 G4 Report was due on October 9, 2020 and was timely filed. (ROI Exhibit 4, page 1) The report disclosed one monetary contribution in the amount of \$1,000. (ROI Exhibit 11, page 1) On October 17, 2020, 8 days later, Respondent filed an amended 2020 G4 Report disclosing an additional six monetary contributions totaling \$5,000.13. (ROI Exhibit 10; ROI Exhibit 11, page 2) The report was filed 17 days before the general election.