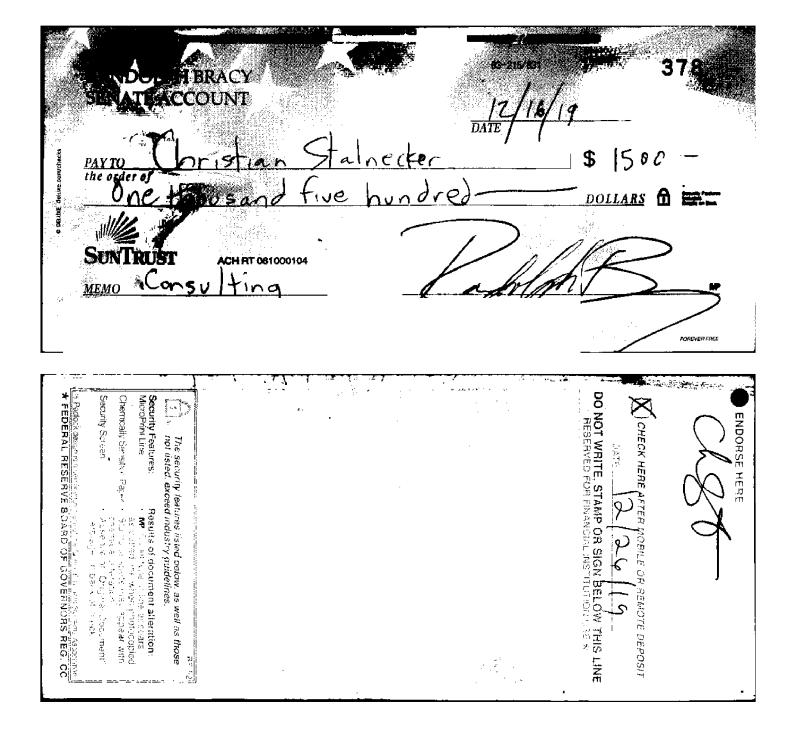

- 4, page 1) The campaign's report was incomplete as Respondent failed to report contributions and expenditures as evidenced by the filing of an amended report. (ROI Exhibits 5-7) (See ROI, p. 2, ¶ 6) On January 13, 2020, Respondent filed an amended 2019 M12 Report and certified the report as true, correct, and complete. (ROI Exhibit 6, page 3) The campaign's amended report was incomplete as Respondent failed to report contributions as evidenced by the filing of a second amended report. (ROI Exhibits 5-7) (See ROI, p. 2, ¶ 7)
- 10. The campaign's 2020 M1 Report was due on February 10, 2020. (ROI Exhibit 3) On February 10, 2020, Respondent certified the report as true, correct, and complete. (ROI Exhibit 4, page 1) The campaign's report was incomplete as Respondent failed to report contributions and expenditures as evidenced by the filing of an amended report. (ROI Exhibits 7-9) (See ROI, p. 2, ¶ 9)
- 11. The campaign's 2020 G4 Report was due on October 9, 2020. (ROI Exhibit 3) On October 9, 2020, Respondent certified the report as true, correct, and complete. (ROI Exhibit 4, page 1) The campaign's report was incomplete as Respondent failed to report contributions and an expenditure as evidenced by the filing of an amended report. (ROI Exhibits 7, 10, & 11) (See ROI, p. 2, ¶ 11)
- 12. The campaign's 2020 G5 Report was due on October 23, 2020. (ROI Exhibit 3) On October 23, 2020, Respondent certified the report as true, correct, and complete. (ROI Exhibit 4, page 1) The campaign's report was incomplete as Respondent failed to report contributions and expenditures as evidenced by the filing of an amended report. (ROI Exhibits 7, 12, & 13) (See ROI, p. 3, ¶ 13)
- 13. The campaign's 2020 G6 Report was due on October 30, 2020. (ROI Exhibit 3) On October 30, 2020, Respondent certified the report as true, correct, and complete. (ROI Exhibit 4, page 1) The campaign's report was incomplete as Respondent failed to report contributions as evidenced by the filing of an amended report. (ROI Exhibits 7, 14, & 15) (See ROI, p. 3, ¶ 15)
- 14. Respondent acknowledged that she amended reports with large amounts of activity due to a lack of knowledge of Chapter 106, Florida Statutes, a lack of consistent assistance, unawareness of the financial activity until the last minute, unawareness of the high volume of activity until the last minute, and a lack of preparedness for the accelerated reporting schedule. (ROI Exhibit 16, page 2)
- 15. Respondent stated that she did not have access to the candidates' and committees' bank accounts but had to wait to receive information from the parties. (ROI Exhibit 17, page 3) She stated that she would receive large batches of check images at the last minute or the day before the reports were due. (ROI Exhibit 16, page 2; ROI Exhibit 17, page 3)
- 16. Respondent stated that she had volunteers assisting her, but many dropped out and the person assisting her was no longer available pre-election during the weekly reporting periods. (ROI Exhibit 16, page 2; ROI Exhibit 17, page 3)