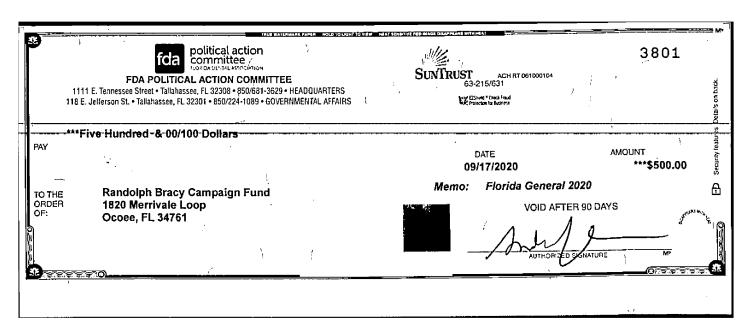

#### Alleged Violation: Section 106.19(1)(b), Florida Statutes

- 20. Complainant alleged that Respondent violated Florida's election laws by failing to report contributions required to be reported by Chapter 106, Florida Statutes. The reporting periods at issue are the 2019 M12 reporting period which ran from December 1, 2019, through December 31, 2019, the 2020 M1 reporting period which ran from January 1, 2020, through January 31, 2020, the 2020 G4 reporting period which ran from September 19, 2020, through October 2, 2020, the 2020 G5 reporting period which ran from October 3, 2020, through October 16, 2020, and the 2020 G6 reporting period which ran from October 17, 2020, through October 29, 2020.
- 21. The campaign's 2019 M12 Report was due on January 10, 2020 and was timely filed. (ROI Exhibit 4, page 1) The original report disclosed one expenditure in the amount of \$19.18. (ROI Exhibit 6, page 2) On January 13, 2020, three days later, Respondent filed an amended 2019 M12 Report disclosing an additional two monetary contributions totaling \$1,000.22. (ROI Exhibit 5; ROI Exhibit 6, page 3) On May 29, 2020, 140 days after the due date of the report, Respondent filed a second amended 2019 M12 Report disclosing an additional 10 monetary contributions totaling \$9,500. (ROI Exhibit 5; ROI Exhibit 6, page 4) The reports were filed 218 and 81 days before the primary election, respectively.
- 22. The campaign's 2020 M1 Report was due on February 10, 2020 and was timely filed. (ROI Exhibit 4, page 1) The report disclosed one expenditure in the amount of \$114.80. (ROI Exhibit 9, page 1) On March 23, 2020, 42 days after the due date of the report, Respondent filed an amended 2020 M1 Report disclosing an additional ten monetary contributions totaling \$4,100.24. (ROI Exhibit 8; ROI Exhibit 9, page 2) The report was filed 148 days before the primary election.
- 23. The campaign's 2020 G4 Report was due on October 9, 2020 and was timely filed. (ROI Exhibit 4, page 1) The report disclosed one monetary contribution in the amount of \$1,000. (ROI Exhibit 11, page 1) On October 17, 2020, 8 days later, Respondent filed an amended 2020 G4 Report disclosing an additional six monetary contributions totaling \$5,000.13. (ROI Exhibit 10; ROI Exhibit 11, page 2) The report was filed 17 days before the general election.

- 24. The campaign's 2020 G5 Report was due on October 23, 2020 and was timely filed. (ROI Exhibit 4, page 1) The report disclosed one expenditure in the amount of \$100. (ROI Exhibit 13, page 1) On October 25, 2020, 2 days later, Respondent filed an amended 2020 G5 Report disclosing an additional 12 monetary contributions totaling \$10,000. (ROI Exhibit 12; ROI Exhibit 13, pages 2-3) The report was filed nine days before the general election.
- 25. The campaign's 2020 G6 Report was due on October 30, 2020 and was timely filed. (ROI Exhibit 4, page 1) The report disclosed one monetary contribution in the amount of \$1,000. (ROI Exhibit 15, page 1) On November 2, 2020, 3 days later, Respondent filed an amended 2020 G6 Report disclosing an additional 18 monetary contributions totaling \$15,150. (ROI Exhibit 14; ROI Exhibit 15, pages 2-3) The report was filed one day before the general election.
- 26. Chapter 106, Florida Statutes, requires treasurers to report any contributions received and any expenditures made for the purpose of influencing the results of an election.
- 27. Respondent failed to report contributions required to be reported by Chapter 106, Florida Statutes, on the campaign's 2019 M12, 2020 M1, 2020 G4, 2020 G5, and 2020 G6 reports.