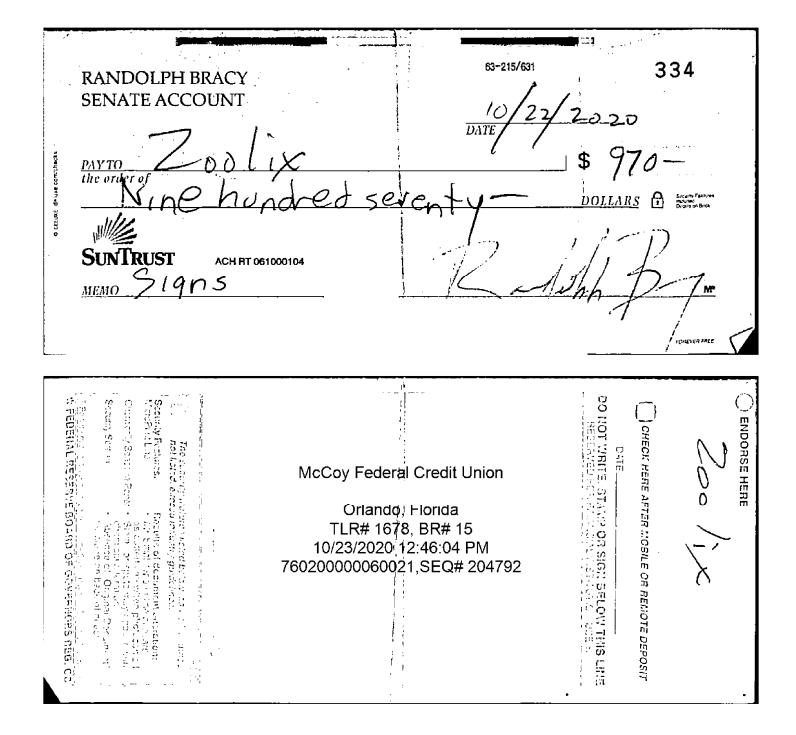

- 24. The campaign's 2020 G5 Report was due on October 23, 2020 and was timely filed. (ROI Exhibit 4, page 1) The report disclosed one expenditure in the amount of \$100. (ROI Exhibit 13, page 1) On October 25, 2020, 2 days later, Respondent filed an amended 2020 G5 Report disclosing an additional 12 monetary contributions totaling \$10,000. (ROI Exhibit 12; ROI Exhibit 13, pages 2-3) The report was filed nine days before the general election.
- 25. The campaign's 2020 G6 Report was due on October 30, 2020 and was timely filed. (ROI Exhibit 4, page 1) The report disclosed one monetary contribution in the amount of \$1,000. (ROI Exhibit 15, page 1) On November 2, 2020, 3 days later, Respondent filed an amended 2020 G6 Report disclosing an additional 18 monetary contributions totaling \$15,150. (ROI Exhibit 14; ROI Exhibit 15, pages 2-3) The report was filed one day before the general election.
- 26. Chapter 106, Florida Statutes, requires treasurers to report any contributions received and any expenditures made for the purpose of influencing the results of an election.
- 27. Respondent failed to report contributions required to be reported by Chapter 106, Florida Statutes, on the campaign's 2019 M12, 2020 M1, 2020 G4, 2020 G5, and 2020 G6 reports.