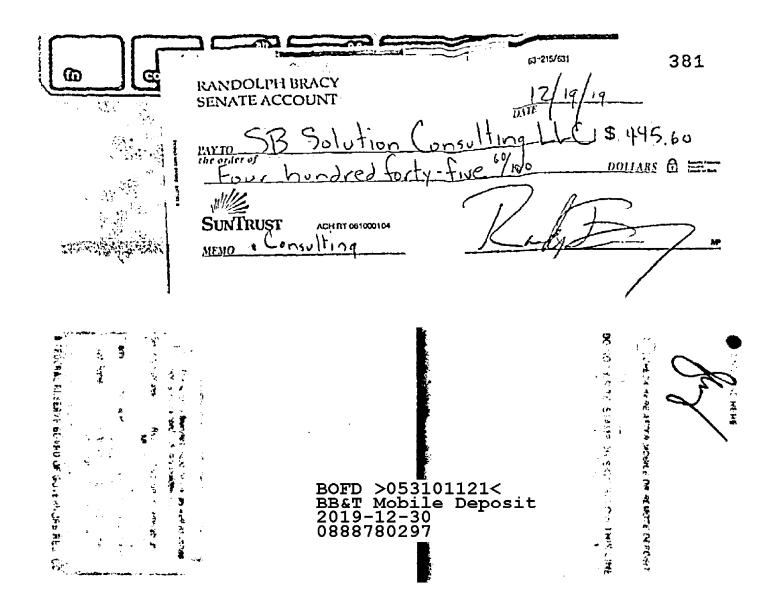

#### Alleged Violation: Section 106.19(1)(b), Florida Statutes

- 20. Complainant alleged that Respondent violated Florida's election laws by failing to report contributions required to be reported by Chapter 106, Florida Statutes. The reporting periods at issue are the 2019 M12 reporting period which ran from December 1, 2019, through December 31, 2019, the 2020 M1 reporting period which ran from January 1, 2020, through January 31, 2020, the 2020 G4 reporting period which ran from September 19, 2020, through October 2, 2020, the 2020 G5 reporting period which ran from October 3, 2020, through October 16, 2020, and the 2020 G6 reporting period which ran from October 17, 2020, through October 29, 2020.
- 21. The campaign's 2019 M12 Report was due on January 10, 2020 and was timely filed. (ROI Exhibit 4, page 1) The original report disclosed one expenditure in the amount of \$19.18. (ROI Exhibit 6, page 2) On January 13, 2020, three days later, Respondent filed an amended 2019 M12 Report disclosing an additional two monetary contributions totaling \$1,000.22. (ROI Exhibit 5; ROI Exhibit 6, page 3) On May 29, 2020, 140 days after the due date of the report, Respondent filed a second amended 2019 M12 Report disclosing an additional 10 monetary contributions totaling \$9,500. (ROI Exhibit 5; ROI Exhibit 6, page 4) The reports were filed 218 and 81 days before the primary election, respectively.
- 22. The campaign's 2020 M1 Report was due on February 10, 2020 and was timely filed. (ROI Exhibit 4, page 1) The report disclosed one expenditure in the amount of \$114.80. (ROI Exhibit 9, page 1) On March 23, 2020, 42 days after the due date of the report, Respondent filed an amended 2020 M1 Report disclosing an additional ten monetary contributions totaling \$4,100.24. (ROI Exhibit 8; ROI Exhibit 9, page 2) The report was filed 148 days before the primary election.
- 23. The campaign's 2020 G4 Report was due on October 9, 2020 and was timely filed. (ROI Exhibit 4, page 1) The report disclosed one monetary contribution in the amount of \$1,000. (ROI Exhibit 11, page 1) On October 17, 2020, 8 days later, Respondent filed an amended 2020 G4 Report disclosing an additional six monetary contributions totaling \$5,000.13. (ROI Exhibit 10; ROI Exhibit 11, page 2) The report was filed 17 days before the general election.