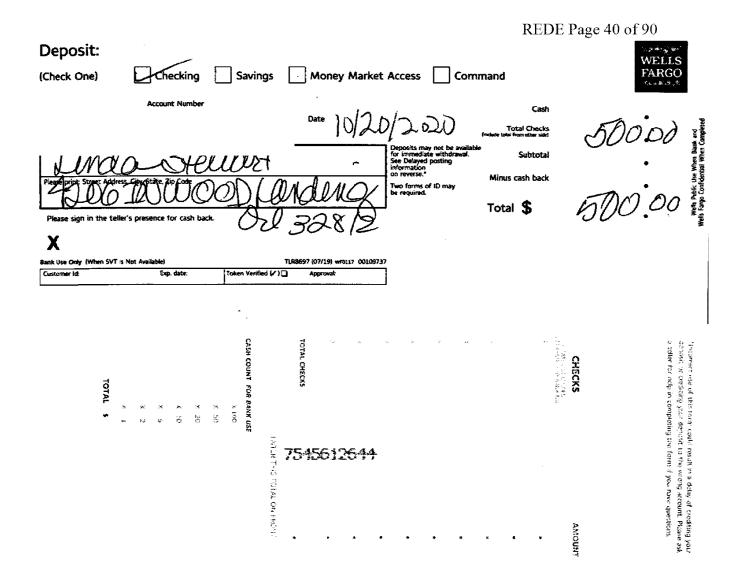

20. The campaign's 2020 G5 Report was due on October 23, 2020 and was filed one day late. (ROI Exhibit 4, page 1) The report disclosed one expenditure in the amount of \$100. (ROI Exhibit 9, page 2) On October 26, 2020, three days later, Respondent filed an amended 2020 G5 Report disclosing an additional seven monetary contributions totaling \$6,000, and ten expenditures totaling \$10,482.58. The amendment changed the date, full name, address, purpose, and amount of the original expenditure. (ROI Exhibit 8; ROI Exhibit 9, pages 3-4) The report was filed eight days before the general election.

8. On October 26, 2020, which was three days after the due date for the report, Respondent filed an amended 2020 G5 report adding seven monetary contributions in the total amount of \$6,000.00, and ten monetary expenditures in the total amount of \$10,482.58.<sup>2</sup> This amended report was filed eight days before the general election. To review the 2020 G5, refer to Exhibit 8. To review Division records evidencing when the activity referenced in this paragraph was filed on the amended report, refer to Exhibit 9, pages 3-4. To review the applicable bank records, refer to Exhibit 7, pages 6-8, 24-32, and 61-77.