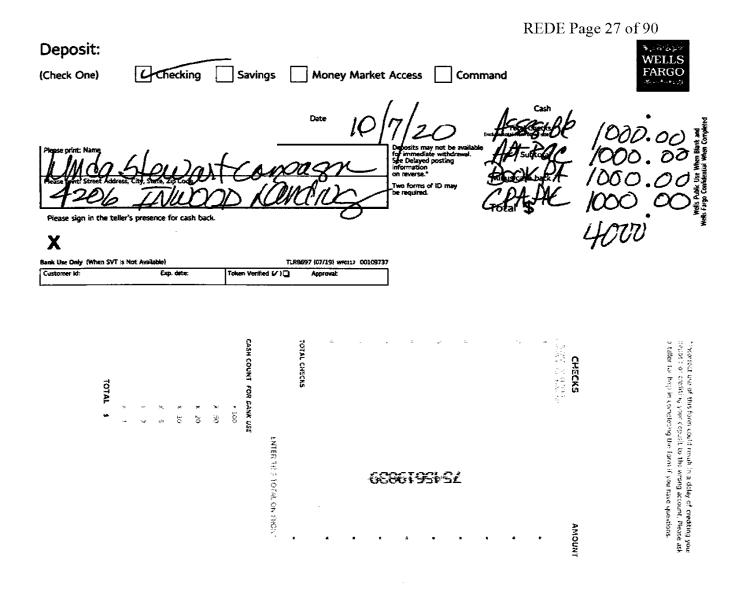

19. The campaign's 2020 G4 Report was due on October 9, 2020 and was timely filed. (ROI Exhibit 4, page 1) The report disclosed one expenditure in the amount of \$500. (ROI Exhibit 6, page 2) On October 10, 2020, one day later, Respondent filed an amended 2020 G4 Report disclosing an additional 18 monetary contributions totaling \$8,980 and eight expenditures totaling \$4,886.10. (ROI Exhibit 5; ROI Exhibit 6, pages 3-4) The report was filed 24 days before the general election.

6. On October 10, 2020, which was one day after the due date for the report, Respondent filed an amended 2020 G4 report adding 18 monetary contributions in the total amount of \$8,980.00, and eight monetary expenditures in the total amount of \$4,886.10. This amended report was filed 24 days before the general election. To review the 2020 G4, refer to Exhibit 5. To review Division records evidencing when the activity referenced in this paragraph was filed on the amended report, refer to Exhibit 6, pages 3-4. To review the applicable bank records, refer to Exhibit 7, pages 1-23, 33, 41, and 43-60.<sup>1</sup>