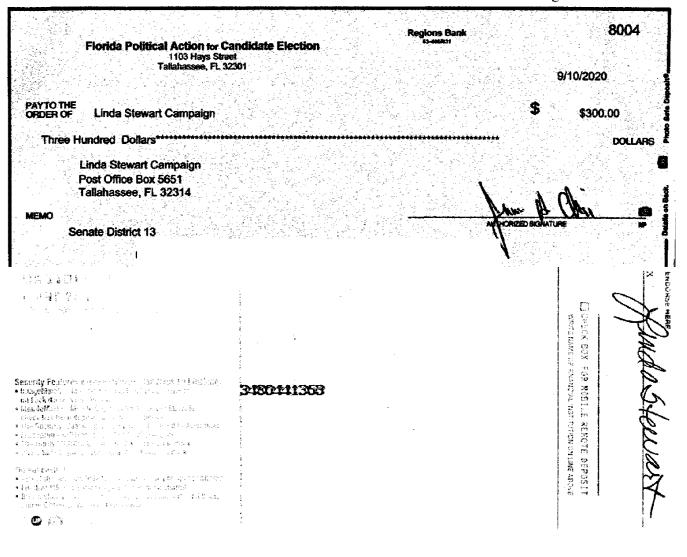

6. On October 10, 2020, which was one day after the due date for the report, Respondent filed an amended 2020 G4 report adding 18 monetary contributions in the total amount of \$8,980.00, and eight monetary expenditures in the total amount of \$4,886.10. This amended report was filed 24 days before the general election. To review the 2020 G4, refer to Exhibit 5. To review Division records evidencing when the activity referenced in this paragraph was filed on the amended report, refer to Exhibit 6, pages 3-4. To review the applicable bank records, refer to Exhibit 7, pages 1-23, 33, 41, and 43-60.<sup>1</sup>