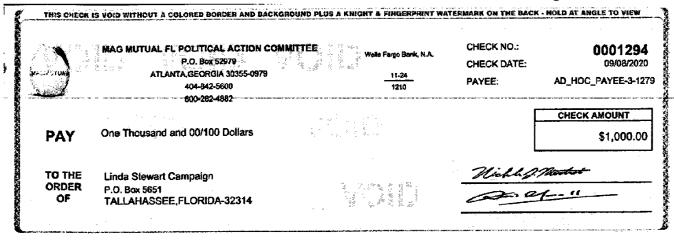

19. The campaign's 2020 G4 Report was due on October 9, 2020 and was timely filed. (ROI Exhibit 4, page 1) The report disclosed one expenditure in the amount of \$500. (ROI Exhibit 6, page 2) On October 10, 2020, one day later, Respondent filed an amended 2020 G4 Report disclosing an additional 18 monetary contributions totaling \$8,980 and eight expenditures totaling \$4,886.10. (ROI Exhibit 5; ROI Exhibit 6, pages 3-4) The report was filed 24 days before the general election.

6. On October 10, 2020, which was one day after the due date for the report, Respondent filed an amended 2020 G4 report adding 18 monetary contributions in the total amount of \$8,980.00, and eight monetary expenditures in the total amount of \$4,886.10. This amended report was filed 24 days before the general election. To review the 2020 G4, refer to Exhibit 5. To review Division records evidencing when the activity referenced in this paragraph was filed on the amended report, refer to Exhibit 6, pages 3-4. To review the applicable bank records, refer to Exhibit 7, pages 1-23, 33, 41, and 43-60.<sup>1</sup>