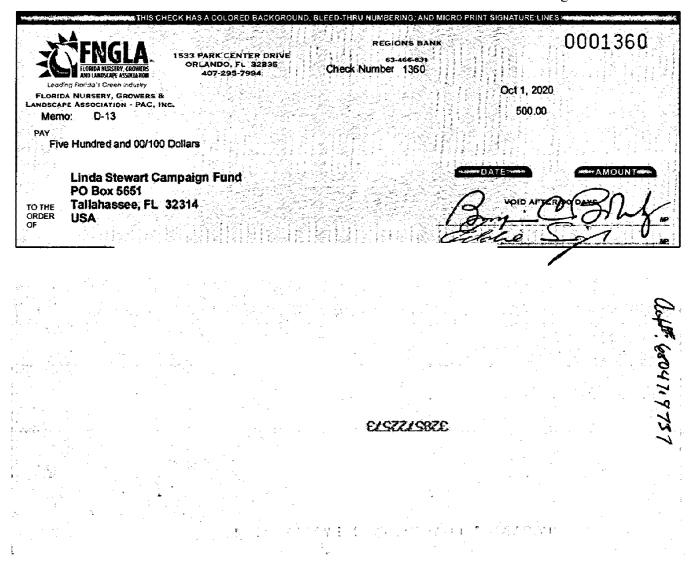

19. The campaign's 2020 G4 Report was due on October 9, 2020 and was timely filed. (ROI Exhibit 4, page 1) The report disclosed one expenditure in the amount of \$500. (ROI Exhibit 6, page 2) On October 10, 2020, one day later, Respondent filed an amended 2020 G4 Report disclosing an additional 18 monetary contributions totaling \$8,980 and eight expenditures totaling \$4,886.10. (ROI Exhibit 5; ROI Exhibit 6, pages 3-4) The report was filed 24 days before the general election.

6. On October 10, 2020, which was one day after the due date for the report, Respondent filed an amended 2020 G4 report adding 18 monetary contributions in the total amount of \$8,980.00, and eight monetary expenditures in the total amount of \$4,886.10. This amended report was filed 24 days before the general election. To review the 2020 G4, refer to Exhibit 5. To review Division records evidencing when the activity referenced in this paragraph was filed on the amended report, refer to Exhibit 6, pages 3-4. To review the applicable bank records, refer to Exhibit 7, pages 1-23, 33, 41, and 43-60.<sup>1</sup>