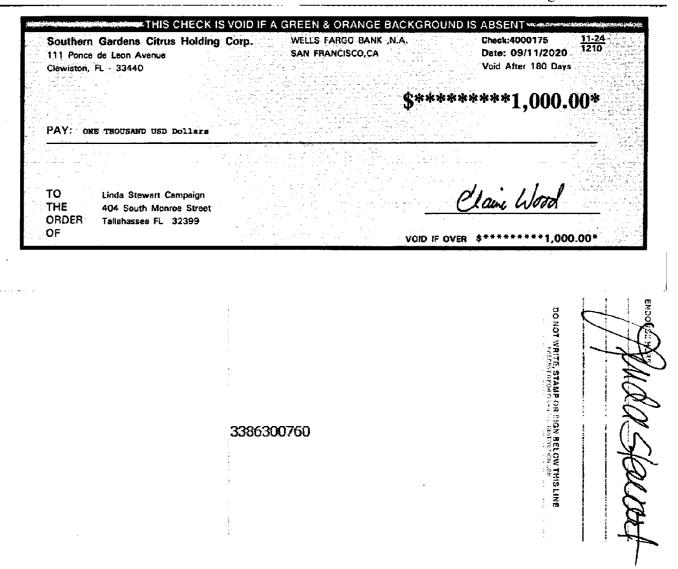

21. The campaign's 2020 G6 Report was due on October 30, 2020 and was timely filed. (ROI Exhibit 4, page 1) The report disclosed one monetary contribution in the amount of \$1,000. (ROI Exhibit 11, page 2) On November 1, 2020, two days later, Respondent filed an amended 2020 G6 Report disclosing an additional six monetary contributions totaling \$3,550, one in-kind contribution in the amount of \$2,054.88, and eight expenditures totaling \$17,517.35. (ROI Exhibit 10; ROI Exhibit 11, pages 3-4) The report was filed two days before the general election.

9. The 2020 G6 report was due on October 30, 2020. Respondent filed it on October 30, 2020. By filing the report, Respondent certified that it was true, correct, and complete. The report showed one monetary contribution in the amount of \$1,000.00, no in-kind contributions, and no monetary expenditures. To review the 2020 G6, refer to Exhibit 10. To review Division records evidencing when the activity referenced in this paragraph was filed on the original report, refer to Exhibit 11, pages 1-2.

10. On November 1, 2020, which was two days after the due date for the report, Respondent filed an amended 2020 G6 report adding six monetary contributions in the total amount of \$3,550.00, one in-kind contribution in the amount of \$2,054.88, and eight monetary expenditures in the total amount of \$17,517.35. This amended report was filed two days before the general election. To review the 2020 G6, refer to Exhibit 10. To review Division records evidencing when the activity referenced in this paragraph was filed on the amended report, refer to Exhibit 11, pages 3-4. To review the applicable bank records, refer to Exhibit 7, pages 6-15, 34-40, 42, and 78-99.