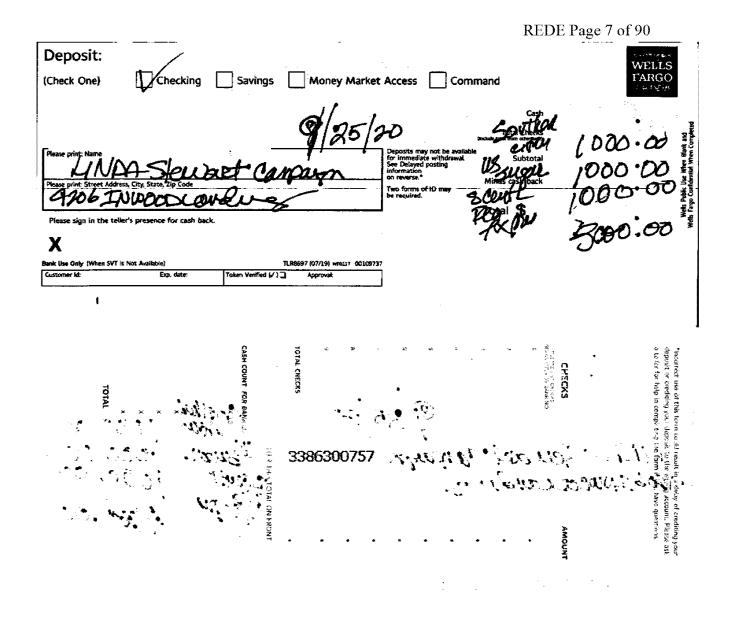

10. On November 1, 2020, which was two days after the due date for the report, Respondent filed an amended 2020 G6 report adding six monetary contributions in the total amount of \$3,550.00, one in-kind contribution in the amount of \$2,054.88, and eight monetary expenditures in the total amount of \$17,517.35. This amended report was filed two days before the general election. To review the 2020 G6, refer to Exhibit 10. To review Division records evidencing when the activity referenced in this paragraph was filed on the amended report, refer to Exhibit 11, pages 3-4. To review the applicable bank records, refer to Exhibit 7, pages 6-15, 34-40, 42, and 78-99.