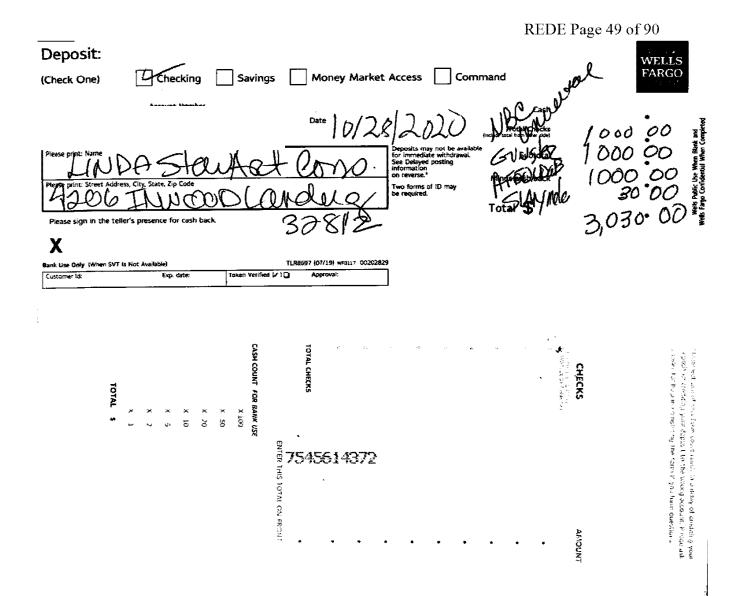

21. The campaign's 2020 G6 Report was due on October 30, 2020 and was timely filed. (ROI Exhibit 4, page 1) The report disclosed one monetary contribution in the amount of \$1,000. (ROI Exhibit 11, page 2) On November 1, 2020, two days later, Respondent filed an amended 2020 G6 Report disclosing an additional six monetary contributions totaling \$3,550, one in-kind contribution in the amount of \$2,054.88, and eight expenditures totaling \$17,517.35. (ROI Exhibit 10; ROI Exhibit 11, pages 3-4) The report was filed two days before the general election.

10. On November 1, 2020, which was two days after the due date for the report, Respondent filed an amended 2020 G6 report adding six monetary contributions in the total amount of \$3,550.00, one in-kind contribution in the amount of \$2,054.88, and eight monetary expenditures in the total amount of \$17,517.35. This amended report was filed two days before the general election. To review the 2020 G6, refer to Exhibit 10. To review Division records evidencing when the activity referenced in this paragraph was filed on the amended report, refer to Exhibit 11, pages 3-4. To review the applicable bank records, refer to Exhibit 7, pages 6-15, 34-40, 42, and 78-99.