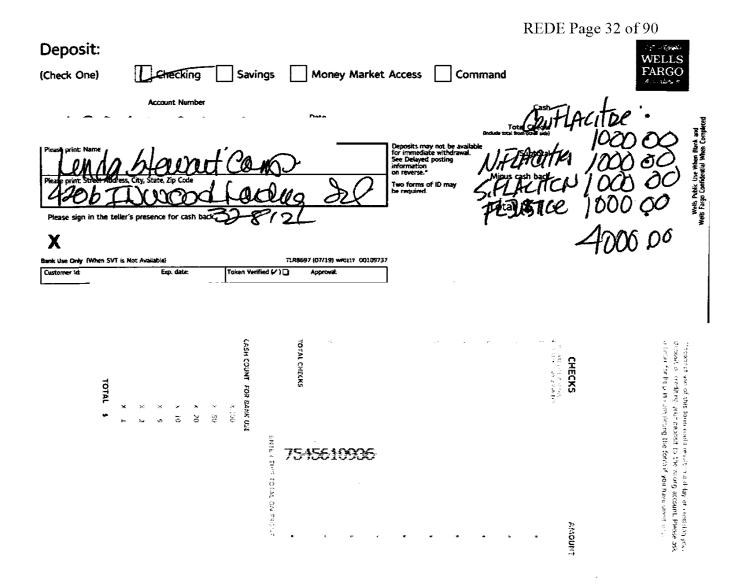

21. The campaign's 2020 G6 Report was due on October 30, 2020 and was timely filed. (ROI Exhibit 4, page 1) The report disclosed one monetary contribution in the amount of \$1,000. (ROI Exhibit 11, page 2) On November 1, 2020, two days later, Respondent filed an amended 2020 G6 Report disclosing an additional six monetary contributions totaling \$3,550, one in-kind contribution in the amount of \$2,054.88, and eight expenditures totaling \$17,517.35. (ROI Exhibit 10; ROI Exhibit 11, pages 3-4) The report was filed two days before the general election.

10. On November 1, 2020, which was two days after the due date for the report, Respondent filed an amended 2020 G6 report adding six monetary contributions in the total amount of \$3,550.00, one in-kind contribution in the amount of \$2,054.88, and eight monetary expenditures in the total amount of \$17,517.35. This amended report was filed two days before the general election. To review the 2020 G6, refer to Exhibit 10. To review Division records evidencing when the activity referenced in this paragraph was filed on the amended report, refer to Exhibit 11, pages 3-4. To review the applicable bank records, refer to Exhibit 7, pages 6-15, 34-40, 42, and 78-99.