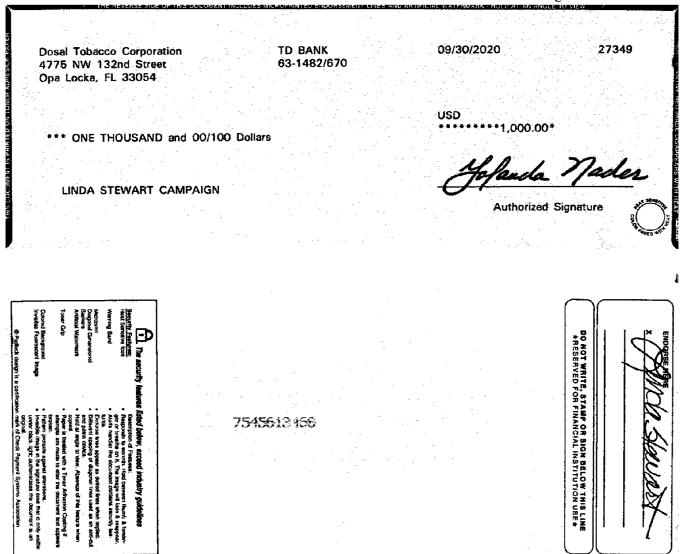

19. The campaign's 2020 G4 Report was due on October 9, 2020 and was timely filed. (ROI Exhibit 4, page 1) The report disclosed one expenditure in the amount of \$500. (ROI Exhibit 6, page 2) On October 10, 2020, one day later, Respondent filed an amended 2020 G4 Report disclosing an additional 18 monetary contributions totaling \$8,980 and eight expenditures totaling \$4,886.10. (ROI Exhibit 5; ROI Exhibit 6, pages 3-4) The report was filed 24 days before the general election.

6. On October 10, 2020, which was one day after the due date for the report, Respondent filed an amended 2020 G4 report adding 18 monetary contributions in the total amount of \$8,980.00, and eight monetary expenditures in the total amount of \$4,886.10. This amended report was filed 24 days before the general election. To review the 2020 G4, refer to Exhibit 5. To review Division records evidencing when the activity referenced in this paragraph was filed on the amended report, refer to Exhibit 6, pages 3-4. To review the applicable bank records, refer to Exhibit 7, pages 1-23, 33, 41, and 43-60.<sup>1</sup>