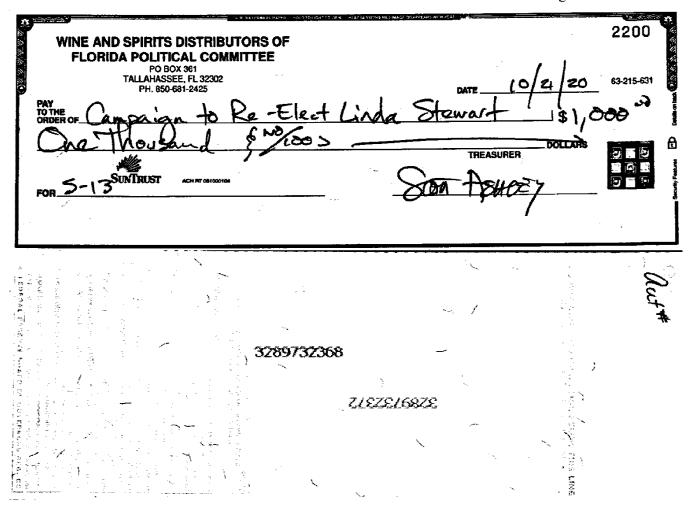

20. The campaign's 2020 G5 Report was due on October 23, 2020 and was filed one day late. (ROI Exhibit 4, page 1) The report disclosed one expenditure in the amount of \$100. (ROI Exhibit 9, page 2) On October 26, 2020, three days later, Respondent filed an amended 2020 G5 Report disclosing an additional seven monetary contributions totaling \$6,000, and ten expenditures totaling \$10,482.58. The amendment changed the date, full name, address, purpose, and amount of the original expenditure. (ROI Exhibit 8; ROI Exhibit 9, pages 3-4) The report was filed eight days before the general election.

8. On October 26, 2020, which was three days after the due date for the report, Respondent filed an amended 2020 G5 report adding seven monetary contributions in the total amount of \$6,000.00, and ten monetary expenditures in the total amount of \$10,482.58.<sup>2</sup> This amended report was filed eight days before the general election. To review the 2020 G5, refer to Exhibit 8. To review Division records evidencing when the activity referenced in this paragraph was filed on the amended report, refer to Exhibit 9, pages 3-4. To review the applicable bank records, refer to Exhibit 7, pages 6-8, 24-32, and 61-77.