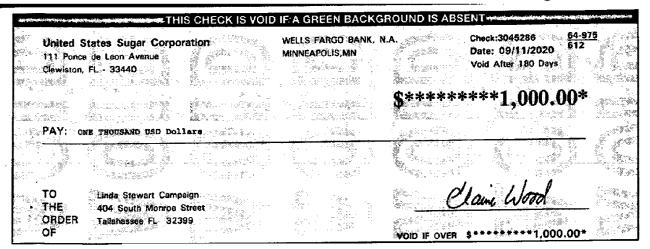

21. The campaign's 2020 G6 Report was due on October 30, 2020 and was timely filed. (ROI Exhibit 4, page 1) The report disclosed one monetary contribution in the amount of \$1,000. (ROI Exhibit 11, page 2) On November 1, 2020, two days later, Respondent filed an amended 2020 G6 Report disclosing an additional six monetary contributions totaling \$3,550, one in-kind contribution in the amount of \$2,054.88, and eight expenditures totaling \$17,517.35. (ROI Exhibit 10; ROI Exhibit 11, pages 3-4) The report was filed two days before the general election.

9. The 2020 G6 report was due on October 30, 2020. Respondent filed it on October 30, 2020. By filing the report, Respondent certified that it was true, correct, and complete. The report showed one monetary contribution in the amount of \$1,000.00, no in-kind contributions, and no monetary expenditures. To review the 2020 G6, refer to Exhibit 10. To review Division records evidencing when the activity referenced in this paragraph was filed on the original report, refer to Exhibit 11, pages 1-2.

10. On November 1, 2020, which was two days after the due date for the report, Respondent filed an amended 2020 G6 report adding six monetary contributions in the total amount of \$3,550.00, one in-kind contribution in the amount of \$2,054.88, and eight monetary expenditures in the total amount of \$17,517.35. This amended report was filed two days before the general election. To review the 2020 G6, refer to Exhibit 10. To review Division records evidencing when the activity referenced in this paragraph was filed on the amended report, refer to Exhibit 11, pages 3-4. To review the applicable bank records, refer to Exhibit 7, pages 6-15, 34-40, 42, and 78-99.