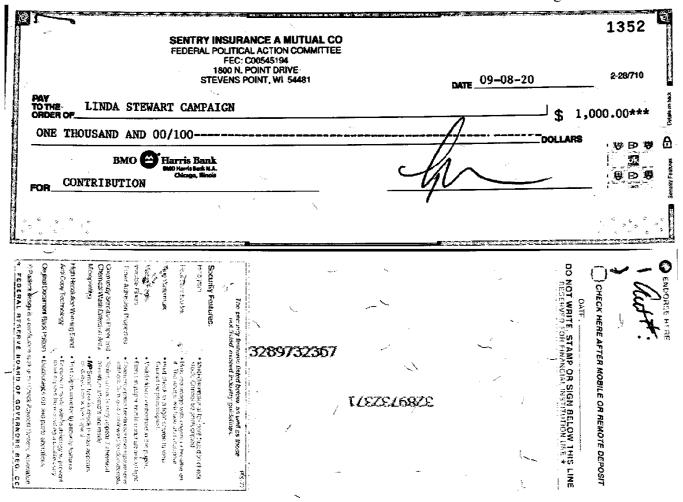

21. The campaign's 2020 G6 Report was due on October 30, 2020 and was timely filed. (ROI Exhibit 4, page 1) The report disclosed one monetary contribution in the amount of \$1,000. (ROI Exhibit 11, page 2) On November 1, 2020, two days later, Respondent filed an amended 2020 G6 Report disclosing an additional six monetary contributions totaling \$3,550, one in-kind contribution in the amount of \$2,054.88, and eight expenditures totaling \$17,517.35. (ROI Exhibit 10; ROI Exhibit 11, pages 3-4) The report was filed two days before the general election.

10. On November 1, 2020, which was two days after the due date for the report, Respondent filed an amended 2020 G6 report adding six monetary contributions in the total amount of \$3,550.00, one in-kind contribution in the amount of \$2,054.88, and eight monetary expenditures in the total amount of \$17,517.35. This amended report was filed two days before the general election. To review the 2020 G6, refer to Exhibit 10. To review Division records evidencing when the activity referenced in this paragraph was filed on the amended report, refer to Exhibit 11, pages 3-4. To review the applicable bank records, refer to Exhibit 7, pages 6-15, 34-40, 42, and 78-99.