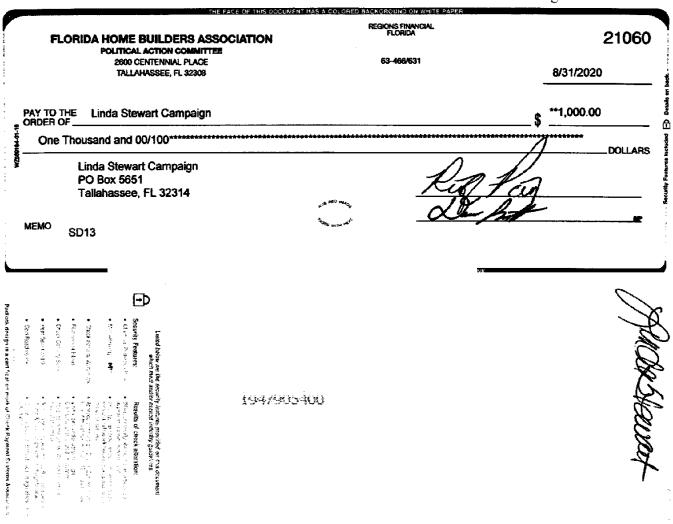

21. The campaign's 2020 G6 Report was due on October 30, 2020 and was timely filed. (ROI Exhibit 4, page 1) The report disclosed one monetary contribution in the amount of \$1,000. (ROI Exhibit 11, page 2) On November 1, 2020, two days later, Respondent filed an amended 2020 G6 Report disclosing an additional six monetary contributions totaling \$3,550, one in-kind contribution in the amount of \$2,054.88, and eight expenditures totaling \$17,517.35. (ROI Exhibit 10; ROI Exhibit 11, pages 3-4) The report was filed two days before the general election.

9. The 2020 G6 report was due on October 30, 2020. Respondent filed it on October 30, 2020. By filing the report, Respondent certified that it was true, correct, and complete. The report showed one monetary contribution in the amount of \$1,000.00, no in-kind contributions, and no monetary expenditures. To review the 2020 G6, refer to Exhibit 10. To review Division records evidencing when the activity referenced in this paragraph was filed on the original report, refer to Exhibit 11, pages 1-2.

10. On November 1, 2020, which was two days after the due date for the report, Respondent filed an amended 2020 G6 report adding six monetary contributions in the total amount of \$3,550.00, one in-kind contribution in the amount of \$2,054.88, and eight monetary expenditures in the total amount of \$17,517.35. This amended report was filed two days before the general election. To review the 2020 G6, refer to Exhibit 10. To review Division records evidencing when the activity referenced in this paragraph was filed on the amended report, refer to Exhibit 11, pages 3-4. To review the applicable bank records, refer to Exhibit 7, pages 6-15, 34-40, 42, and 78-99.