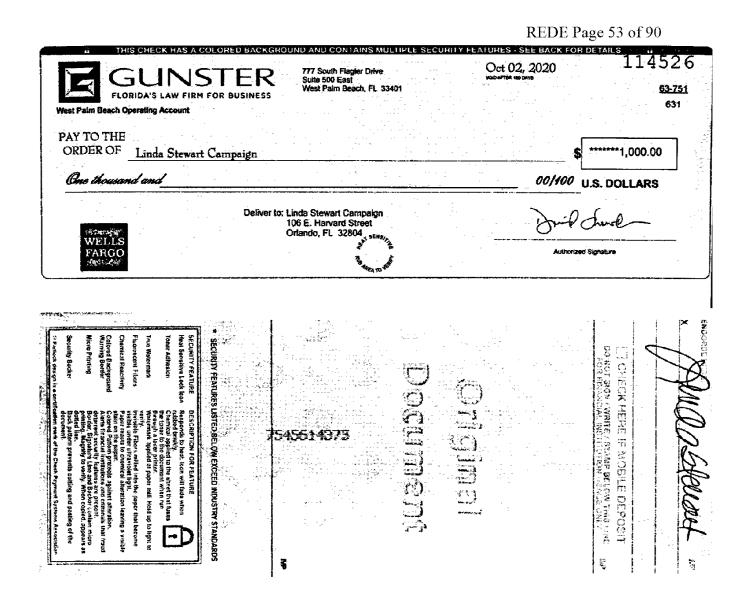

21. The campaign's 2020 G6 Report was due on October 30, 2020 and was timely filed. (ROI Exhibit 4, page 1) The report disclosed one monetary contribution in the amount of \$1,000. (ROI Exhibit 11, page 2) On November 1, 2020, two days later, Respondent filed an amended 2020 G6 Report disclosing an additional six monetary contributions totaling \$3,550, one in-kind contribution in the amount of \$2,054.88, and eight expenditures totaling \$17,517.35. (ROI Exhibit 10; ROI Exhibit 11, pages 3-4) The report was filed two days before the general election.

10. On November 1, 2020, which was two days after the due date for the report, Respondent filed an amended 2020 G6 report adding six monetary contributions in the total amount of \$3,550.00, one in-kind contribution in the amount of \$2,054.88, and eight monetary expenditures in the total amount of \$17,517.35. This amended report was filed two days before the general election. To review the 2020 G6, refer to Exhibit 10. To review Division records evidencing when the activity referenced in this paragraph was filed on the amended report, refer to Exhibit 11, pages 3-4. To review the applicable bank records, refer to Exhibit 7, pages 6-15, 34-40, 42, and 78-99.