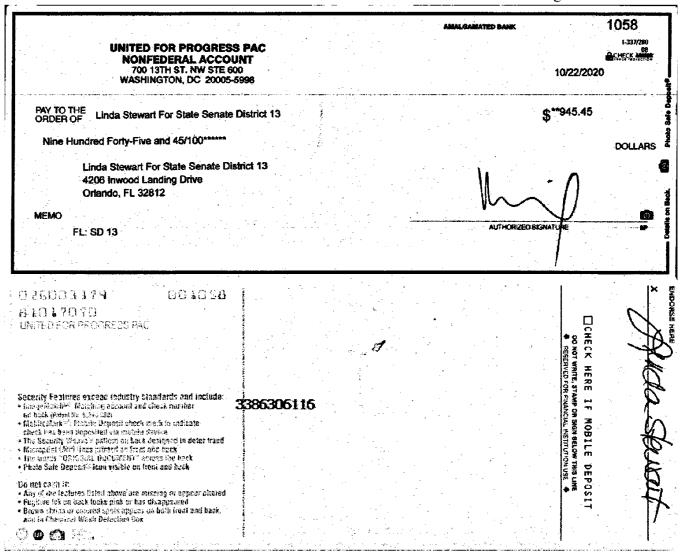

19. The campaign's 2020 G4 Report was due on October 9, 2020 and was timely filed. (ROI Exhibit 4, page 1) The report disclosed one expenditure in the amount of \$500. (ROI Exhibit 6, page 2) On October 10, 2020, one day later, Respondent filed an amended 2020 G4 Report disclosing an additional 18 monetary contributions totaling \$8,980 and eight expenditures totaling \$4,886.10. (ROI Exhibit 5; ROI Exhibit 6, pages 3-4) The report was filed 24 days before the general election.

6. On October 10, 2020, which was one day after the due date for the report, Respondent filed an amended 2020 G4 report adding 18 monetary contributions in the total amount of \$8,980.00, and eight monetary expenditures in the total amount of \$4,886.10. This amended report was filed 24 days before the general election. To review the 2020 G4, refer to Exhibit 5. To review Division records evidencing when the activity referenced in this paragraph was filed on the amended report, refer to Exhibit 6, pages 3-4. To review the applicable bank records, refer to Exhibit 7, pages 1-23, 33, 41, and 43-60.<sup>1</sup>