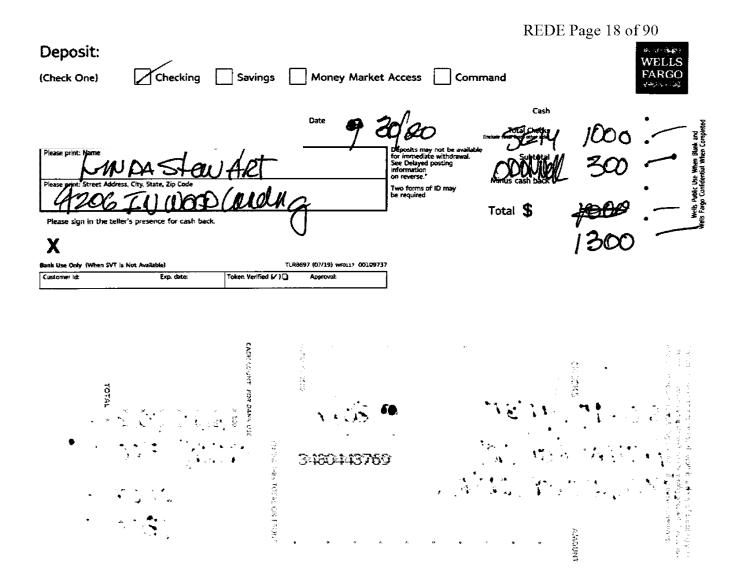

21. The campaign's 2020 G6 Report was due on October 30, 2020 and was timely filed. (ROI Exhibit 4, page 1) The report disclosed one monetary contribution in the amount of \$1,000. (ROI Exhibit 11, page 2) On November 1, 2020, two days later, Respondent filed an amended 2020 G6 Report disclosing an additional six monetary contributions totaling \$3,550, one in-kind contribution in the amount of \$2,054.88, and eight expenditures totaling \$17,517.35. (ROI Exhibit 10; ROI Exhibit 11, pages 3-4) The report was filed two days before the general election.

9. The 2020 G6 report was due on October 30, 2020. Respondent filed it on October 30, 2020. By filing the report, Respondent certified that it was true, correct, and complete. The report showed one monetary contribution in the amount of \$1,000.00, no in-kind contributions, and no monetary expenditures. To review the 2020 G6, refer to Exhibit 10. To review Division records evidencing when the activity referenced in this paragraph was filed on the original report, refer to Exhibit 11, pages 1-2.

10. On November 1, 2020, which was two days after the due date for the report, Respondent filed an amended 2020 G6 report adding six monetary contributions in the total amount of \$3,550.00, one in-kind contribution in the amount of \$2,054.88, and eight monetary expenditures in the total amount of \$17,517.35. This amended report was filed two days before the general election. To review the 2020 G6, refer to Exhibit 10. To review Division records evidencing when the activity referenced in this paragraph was filed on the amended report, refer to Exhibit 11, pages 3-4. To review the applicable bank records, refer to Exhibit 7, pages 6-15, 34-40, 42, and 78-99.