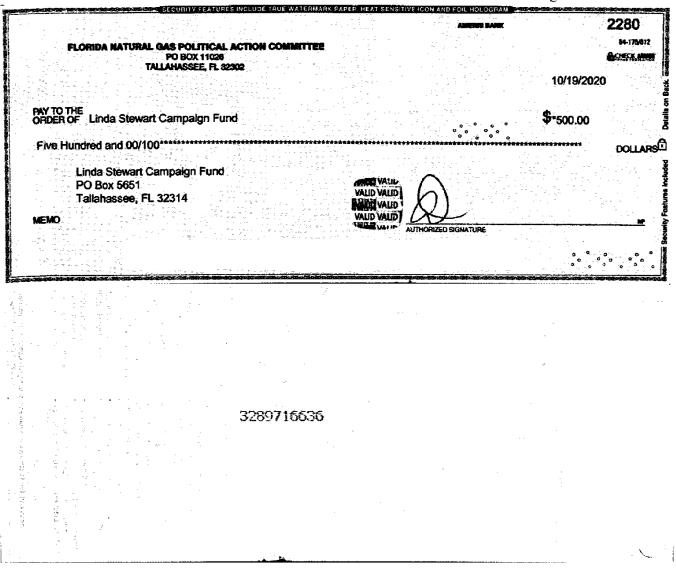

19. The campaign's 2020 G4 Report was due on October 9, 2020 and was timely filed. (ROI Exhibit 4, page 1) The report disclosed one expenditure in the amount of \$500. (ROI Exhibit 6, page 2) On October 10, 2020, one day later, Respondent filed an amended 2020 G4 Report disclosing an additional 18 monetary contributions totaling \$8,980 and eight expenditures totaling \$4,886.10. (ROI Exhibit 5; ROI Exhibit 6, pages 3-4) The report was filed 24 days before the general election.

6. On October 10, 2020, which was one day after the due date for the report, Respondent filed an amended 2020 G4 report adding 18 monetary contributions in the total amount of \$8,980.00, and eight monetary expenditures in the total amount of \$4,886.10. This amended report was filed 24 days before the general election. To review the 2020 G4, refer to Exhibit 5. To review Division records evidencing when the activity referenced in this paragraph was filed on the amended report, refer to Exhibit 6, pages 3-4. To review the applicable bank records, refer to Exhibit 7, pages 1-23, 33, 41, and 43-60.<sup>1</sup>