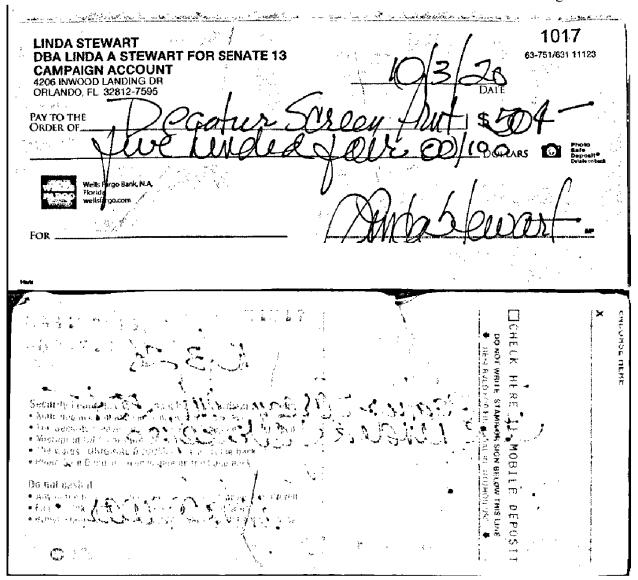

20. The campaign's 2020 G5 Report was due on October 23, 2020 and was filed one day late. (ROI Exhibit 4, page 1) The report disclosed one expenditure in the amount of \$100. (ROI Exhibit 9, page 2) On October 26, 2020, three days later, Respondent filed an amended 2020 G5 Report disclosing an additional seven monetary contributions totaling \$6,000, and ten expenditures totaling \$10,482.58. The amendment changed the date, full name, address, purpose, and amount of the original expenditure. (ROI Exhibit 8; ROI Exhibit 9, pages 3-4) The report was filed eight days before the general election.

8. On October 26, 2020, which was three days after the due date for the report, Respondent filed an amended 2020 G5 report adding seven monetary contributions in the total amount of \$6,000.00, and ten monetary expenditures in the total amount of \$10,482.58.<sup>2</sup> This amended report was filed eight days before the general election. To review the 2020 G5, refer to Exhibit 8. To review Division records evidencing when the activity referenced in this paragraph was filed on the amended report, refer to Exhibit 9, pages 3-4. To review the applicable bank records, refer to Exhibit 7, pages 6-8, 24-32, and 61-77.

<sup>&</sup>lt;sup>1</sup> I subpoenaed campaign account records from the designated campaign depository.

<sup>&</sup>lt;sup>2</sup> Respondent replaced the previously reported \$100.00 expenditure with a \$300.00 expenditure.