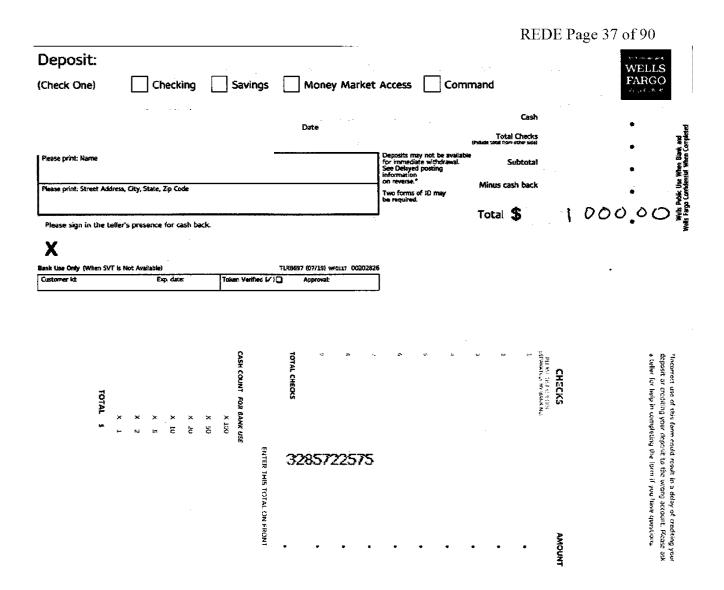

19. The campaign's 2020 G4 Report was due on October 9, 2020 and was timely filed. (ROI Exhibit 4, page 1) The report disclosed one expenditure in the amount of \$500. (ROI Exhibit 6, page 2) On October 10, 2020, one day later, Respondent filed an amended 2020 G4 Report disclosing an additional 18 monetary contributions totaling \$8,980 and eight expenditures totaling \$4,886.10. (ROI Exhibit 5; ROI Exhibit 6, pages 3-4) The report was filed 24 days before the general election.

6. On October 10, 2020, which was one day after the due date for the report, Respondent filed an amended 2020 G4 report adding 18 monetary contributions in the total amount of \$8,980.00, and eight monetary expenditures in the total amount of \$4,886.10. This amended report was filed 24 days before the general election. To review the 2020 G4, refer to Exhibit 5. To review Division records evidencing when the activity referenced in this paragraph was filed on the amended report, refer to Exhibit 6, pages 3-4. To review the applicable bank records, refer to Exhibit 7, pages 1-23, 33, 41, and 43-60.<sup>1</sup>