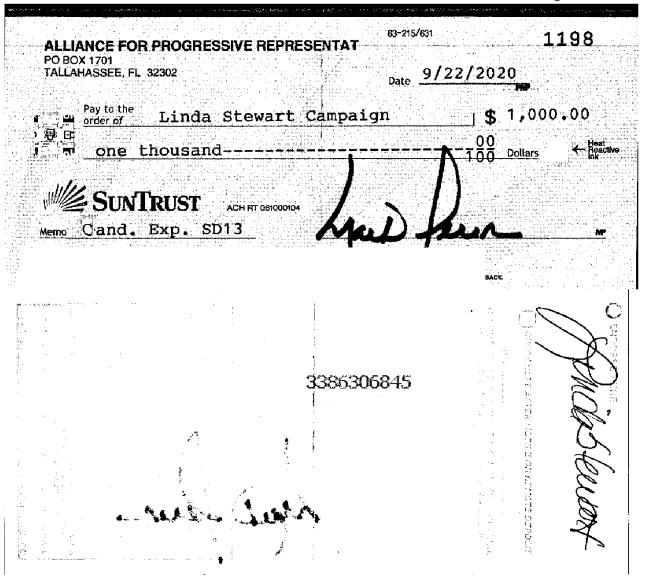

6. On October 10, 2020, which was one day after the due date for the report, Respondent filed an amended 2020 G4 report adding 18 monetary contributions in the total amount of \$8,980.00, and eight monetary expenditures in the total amount of \$4,886.10. This amended report was filed 24 days before the general election. To review the 2020 G4, refer to Exhibit 5. To review Division records evidencing when the activity referenced in this paragraph was filed on the amended report, refer to Exhibit 6, pages 3-4. To review the applicable bank records, refer to Exhibit 7, pages 1-23, 33, 41, and 43-60.<sup>1</sup>