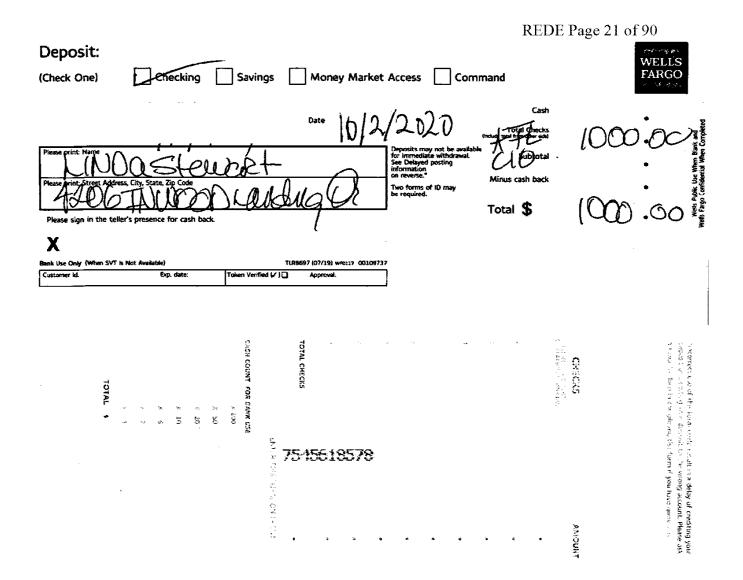

21. The campaign's 2020 G6 Report was due on October 30, 2020 and was timely filed. (ROI Exhibit 4, page 1) The report disclosed one monetary contribution in the amount of \$1,000. (ROI Exhibit 11, page 2) On November 1, 2020, two days later, Respondent filed an amended 2020 G6 Report disclosing an additional six monetary contributions totaling \$3,550, one in-kind contribution in the amount of \$2,054.88, and eight expenditures totaling \$17,517.35. (ROI Exhibit 10; ROI Exhibit 11, pages 3-4) The report was filed two days before the general election.

9. The 2020 G6 report was due on October 30, 2020. Respondent filed it on October 30, 2020. By filing the report, Respondent certified that it was true, correct, and complete. The report showed one monetary contribution in the amount of \$1,000.00, no in-kind contributions, and no monetary expenditures. To review the 2020 G6, refer to Exhibit 10. To review Division records evidencing when the activity referenced in this paragraph was filed on the original report, refer to Exhibit 11, pages 1-2.

10. On November 1, 2020, which was two days after the due date for the report, Respondent filed an amended 2020 G6 report adding six monetary contributions in the total amount of \$3,550.00, one in-kind contribution in the amount of \$2,054.88, and eight monetary expenditures in the total amount of \$17,517.35. This amended report was filed two days before the general election. To review the 2020 G6, refer to Exhibit 10. To review Division records evidencing when the activity referenced in this paragraph was filed on the amended report, refer to Exhibit 11, pages 3-4. To review the applicable bank records, refer to Exhibit 7, pages 6-15, 34-40, 42, and 78-99.