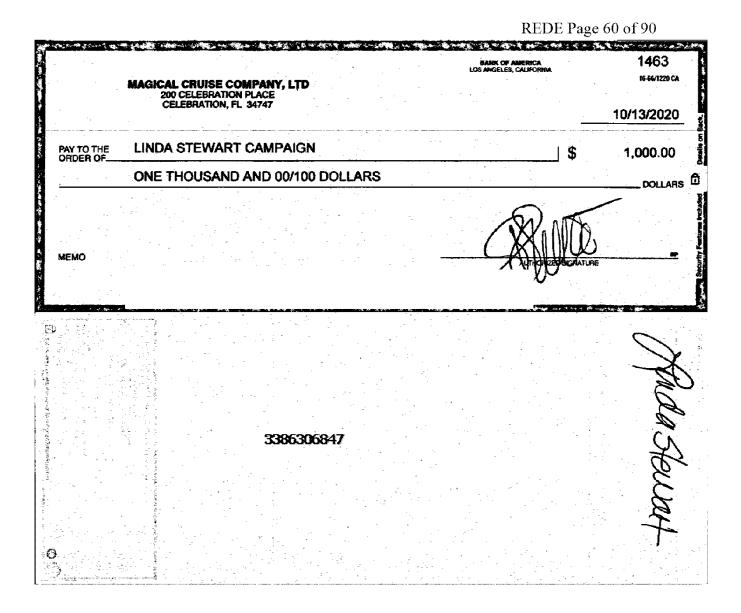

10. On November 1, 2020, which was two days after the due date for the report, Respondent filed an amended 2020 G6 report adding six monetary contributions in the total amount of \$3,550.00, one in-kind contribution in the amount of \$2,054.88, and eight monetary expenditures in the total amount of \$17,517.35. This amended report was filed two days before the general election. To review the 2020 G6, refer to Exhibit 10. To review Division records evidencing when the activity referenced in this paragraph was filed on the amended report, refer to Exhibit 11, pages 3-4. To review the applicable bank records, refer to Exhibit 7, pages 6-15, 34-40, 42, and 78-99.