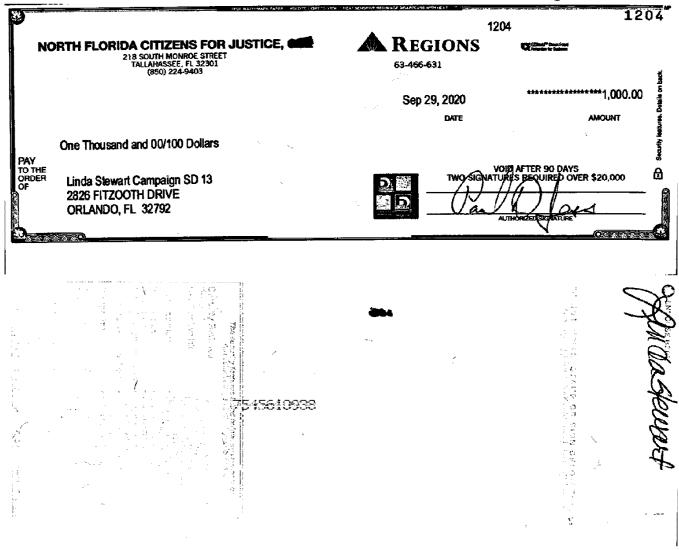

19. The campaign's 2020 G4 Report was due on October 9, 2020 and was timely filed. (ROI Exhibit 4, page 1) The report disclosed one expenditure in the amount of \$500. (ROI Exhibit 6, page 2) On October 10, 2020, one day later, Respondent filed an amended 2020 G4 Report disclosing an additional 18 monetary contributions totaling \$8,980 and eight expenditures totaling \$4,886.10. (ROI Exhibit 5; ROI Exhibit 6, pages 3-4) The report was filed 24 days before the general election.

6. On October 10, 2020, which was one day after the due date for the report, Respondent filed an amended 2020 G4 report adding 18 monetary contributions in the total amount of \$8,980.00, and eight monetary expenditures in the total amount of \$4,886.10. This amended report was filed 24 days before the general election. To review the 2020 G4, refer to Exhibit 5. To review Division records evidencing when the activity referenced in this paragraph was filed on the amended report, refer to Exhibit 6, pages 3-4. To review the applicable bank records, refer to Exhibit 7, pages 1-23, 33, 41, and 43-60.<sup>1</sup>