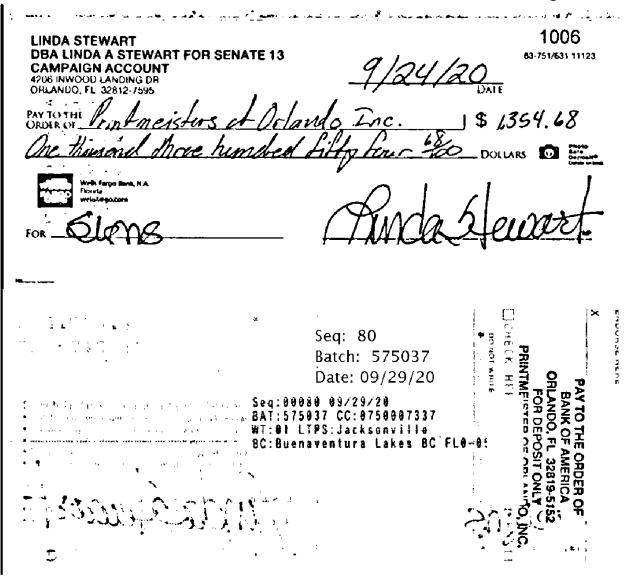

19. The campaign's 2020 G4 Report was due on October 9, 2020 and was timely filed. (ROI Exhibit 4, page 1) The report disclosed one expenditure in the amount of \$500. (ROI Exhibit 6, page 2) On October 10, 2020, one day later, Respondent filed an amended 2020 G4 Report disclosing an additional 18 monetary contributions totaling \$8,980 and eight expenditures totaling \$4,886.10. (ROI Exhibit 5; ROI Exhibit 6, pages 3-4) The report was filed 24 days before the general election.

6. On October 10, 2020, which was one day after the due date for the report, Respondent filed an amended 2020 G4 report adding 18 monetary contributions in the total amount of \$8,980.00, and eight monetary expenditures in the total amount of \$4,886.10. This amended report was filed 24 days before the general election. To review the 2020 G4, refer to Exhibit 5. To review Division records evidencing when the activity referenced in this paragraph was filed on the amended report, refer to Exhibit 6, pages 3-4. To review the applicable bank records, refer to Exhibit 7, pages 1-23, 33, 41, and 43-60.<sup>1</sup>