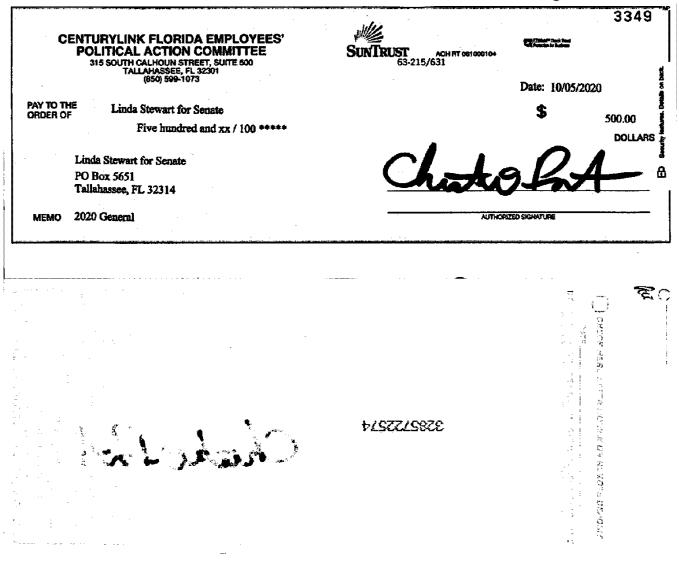

19. The campaign's 2020 G4 Report was due on October 9, 2020 and was timely filed. (ROI Exhibit 4, page 1) The report disclosed one expenditure in the amount of \$500. (ROI Exhibit 6, page 2) On October 10, 2020, one day later, Respondent filed an amended 2020 G4 Report disclosing an additional 18 monetary contributions totaling \$8,980 and eight expenditures totaling \$4,886.10. (ROI Exhibit 5; ROI Exhibit 6, pages 3-4) The report was filed 24 days before the general election.

6. On October 10, 2020, which was one day after the due date for the report, Respondent filed an amended 2020 G4 report adding 18 monetary contributions in the total amount of \$8,980.00, and eight monetary expenditures in the total amount of \$4,886.10. This amended report was filed 24 days before the general election. To review the 2020 G4, refer to Exhibit 5. To review Division records evidencing when the activity referenced in this paragraph was filed on the amended report, refer to Exhibit 6, pages 3-4. To review the applicable bank records, refer to Exhibit 7, pages 1-23, 33, 41, and 43-60.<sup>1</sup>