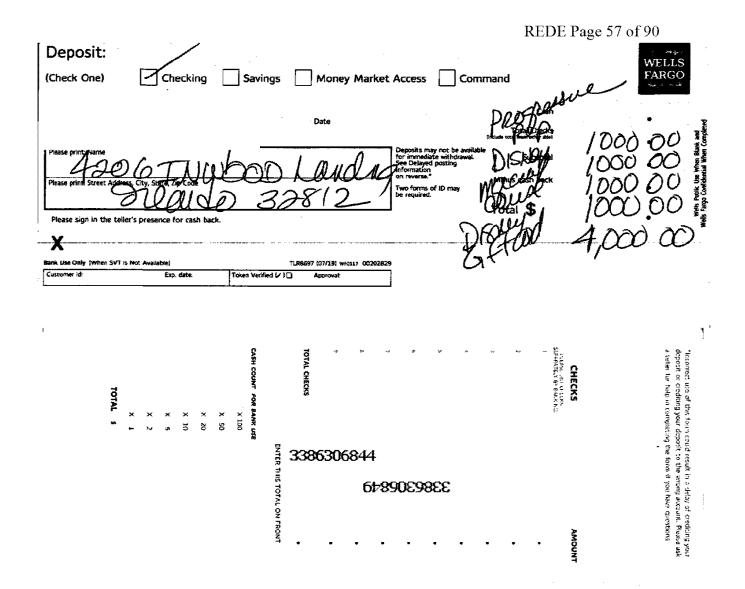

6. On October 10, 2020, which was one day after the due date for the report, Respondent filed an amended 2020 G4 report adding 18 monetary contributions in the total amount of \$8,980.00, and eight monetary expenditures in the total amount of \$4,886.10. This amended report was filed 24 days before the general election. To review the 2020 G4, refer to Exhibit 5. To review Division records evidencing when the activity referenced in this paragraph was filed on the amended report, refer to Exhibit 6, pages 3-4. To review the applicable bank records, refer to Exhibit 7, pages 1-23, 33, 41, and 43-60.<sup>1</sup>

8. On October 26, 2020, which was three days after the due date for the report, Respondent filed an amended 2020 G5 report adding seven monetary contributions in the total amount of \$6,000.00, and ten monetary expenditures in the total amount of \$10,482.58.<sup>2</sup> This amended report was filed eight days before the general election. To review the 2020 G5, refer to Exhibit 8. To review Division records evidencing when the activity referenced in this paragraph was filed on the amended report, refer to Exhibit 9, pages 3-4. To review the applicable bank records, refer to Exhibit 7, pages 6-8, 24-32, and 61-77.

10. On November 1, 2020, which was two days after the due date for the report, Respondent filed an amended 2020 G6 report adding six monetary contributions in the total amount of \$3,550.00, one in-kind contribution in the amount of \$2,054.88, and eight monetary expenditures in the total amount of \$17,517.35. This amended report was filed two days before the general election. To review the 2020 G6, refer to Exhibit 10. To review Division records evidencing when the activity referenced in this paragraph was filed on the amended report, refer to Exhibit 11, pages 3-4. To review the applicable bank records, refer to Exhibit 7, pages 6-15, 34-40, 42, and 78-99.