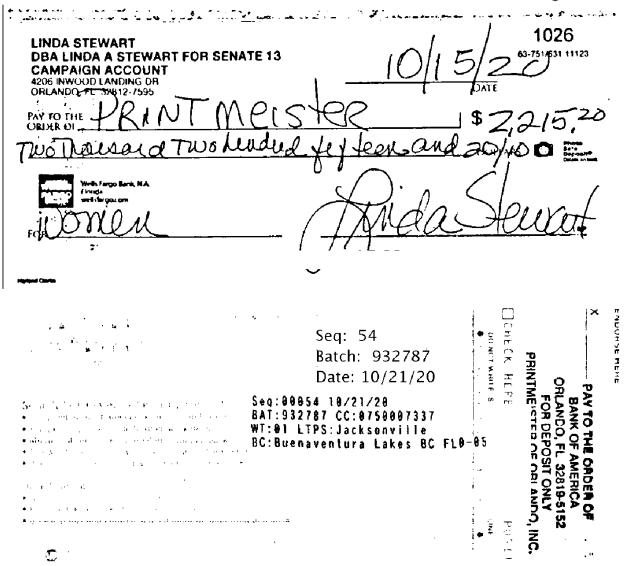

6. On October 10, 2020, which was one day after the due date for the report, Respondent filed an amended 2020 G4 report adding 18 monetary contributions in the total amount of \$8,980.00, and eight monetary expenditures in the total amount of \$4,886.10. This amended report was filed 24 days before the general election. To review the 2020 G4, refer to Exhibit 5. To review Division records evidencing when the activity referenced in this paragraph was filed on the amended report, refer to Exhibit 6, pages 3-4. To review the applicable bank records, refer to Exhibit 7, pages 1-23, 33, 41, and 43-60.<sup>1</sup>