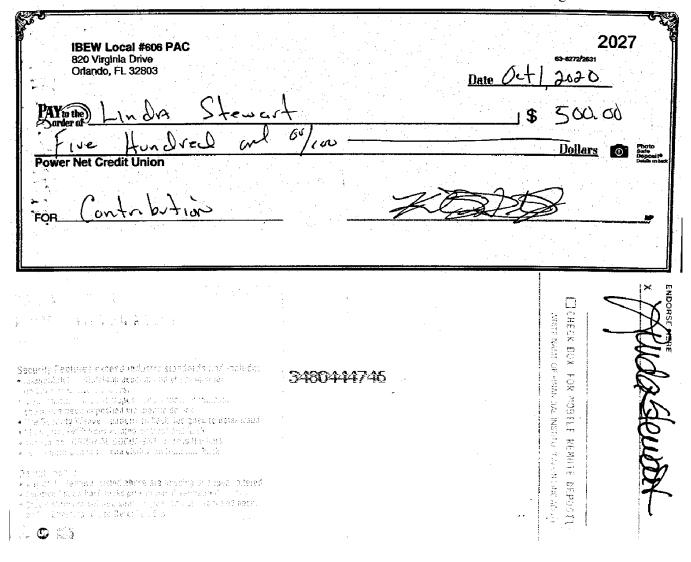

19. The campaign's 2020 G4 Report was due on October 9, 2020 and was timely filed. (ROI Exhibit 4, page 1) The report disclosed one expenditure in the amount of \$500. (ROI Exhibit 6, page 2) On October 10, 2020, one day later, Respondent filed an amended 2020 G4 Report disclosing an additional 18 monetary contributions totaling \$8,980 and eight expenditures totaling \$4,886.10. (ROI Exhibit 5; ROI Exhibit 6, pages 3-4) The report was filed 24 days before the general election.

6. On October 10, 2020, which was one day after the due date for the report, Respondent filed an amended 2020 G4 report adding 18 monetary contributions in the total amount of \$8,980.00, and eight monetary expenditures in the total amount of \$4,886.10. This amended report was filed 24 days before the general election. To review the 2020 G4, refer to Exhibit 5. To review Division records evidencing when the activity referenced in this paragraph was filed on the amended report, refer to Exhibit 6, pages 3-4. To review the applicable bank records, refer to Exhibit 7, pages 1-23, 33, 41, and 43-60.<sup>1</sup>