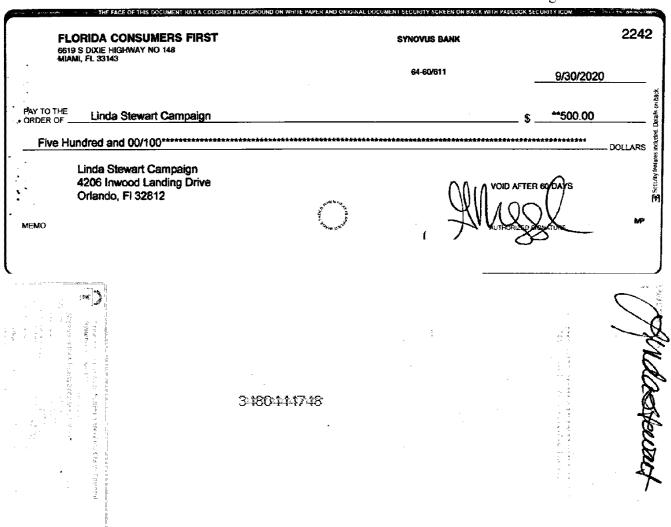

19. The campaign's 2020 G4 Report was due on October 9, 2020 and was timely filed. (ROI Exhibit 4, page 1) The report disclosed one expenditure in the amount of \$500. (ROI Exhibit 6, page 2) On October 10, 2020, one day later, Respondent filed an amended 2020 G4 Report disclosing an additional 18 monetary contributions totaling \$8,980 and eight expenditures totaling \$4,886.10. (ROI Exhibit 5; ROI Exhibit 6, pages 3-4) The report was filed 24 days before the general election.

6. On October 10, 2020, which was one day after the due date for the report, Respondent filed an amended 2020 G4 report adding 18 monetary contributions in the total amount of \$8,980.00, and eight monetary expenditures in the total amount of \$4,886.10. This amended report was filed 24 days before the general election. To review the 2020 G4, refer to Exhibit 5. To review Division records evidencing when the activity referenced in this paragraph was filed on the amended report, refer to Exhibit 6, pages 3-4. To review the applicable bank records, refer to Exhibit 7, pages 1-23, 33, 41, and 43-60.<sup>1</sup>