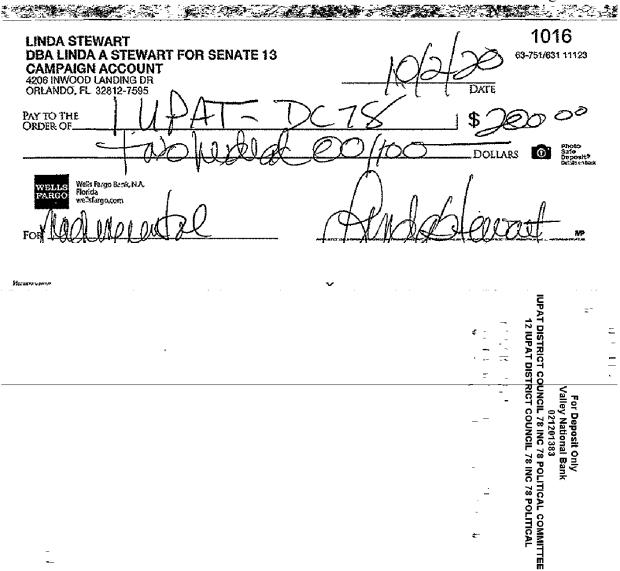

8. On October 26, 2020, which was three days after the due date for the report, Respondent filed an amended 2020 G5 report adding seven monetary contributions in the total amount of \$6,000.00, and ten monetary expenditures in the total amount of \$10,482.58.<sup>2</sup> This amended report was filed eight days before the general election. To review the 2020 G5, refer to Exhibit 8. To review Division records evidencing when the activity referenced in this paragraph was filed on the amended report, refer to Exhibit 9, pages 3-4. To review the applicable bank records, refer to Exhibit 7, pages 6-8, 24-32, and 61-77.