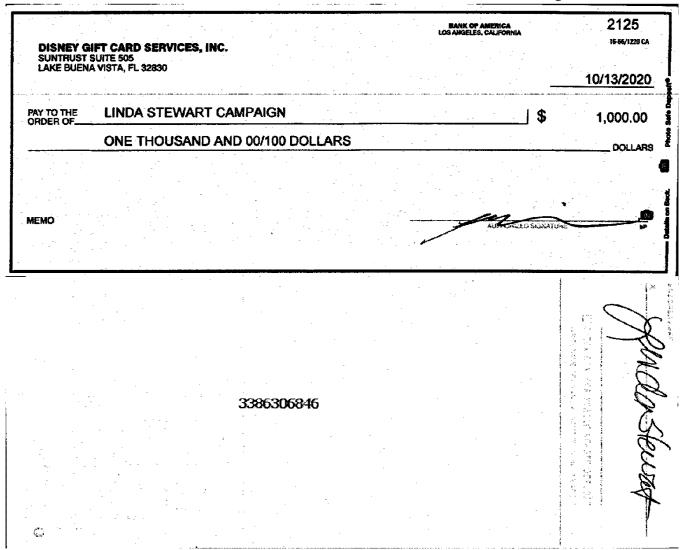

10. On November 1, 2020, which was two days after the due date for the report, Respondent filed an amended 2020 G6 report adding six monetary contributions in the total amount of \$3,550.00, one in-kind contribution in the amount of \$2,054.88, and eight monetary expenditures in the total amount of \$17,517.35. This amended report was filed two days before the general election. To review the 2020 G6, refer to Exhibit 10. To review Division records evidencing when the activity referenced in this paragraph was filed on the amended report, refer to Exhibit 11, pages 3-4. To review the applicable bank records, refer to Exhibit 7, pages 6-15, 34-40, 42, and 78-99.