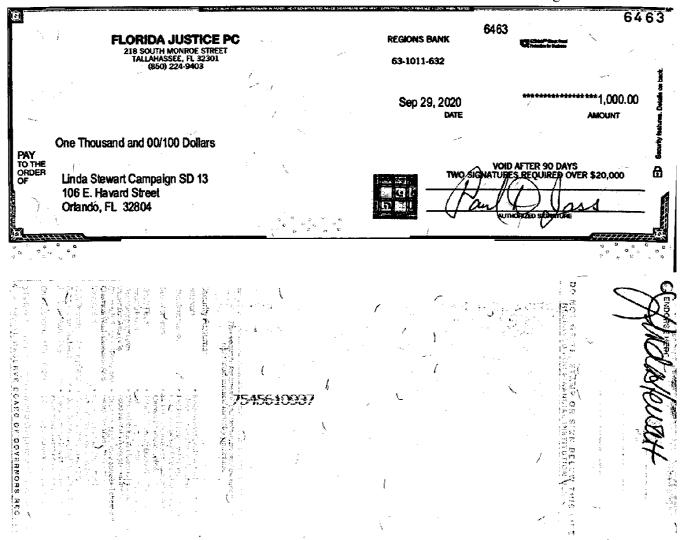

21. The campaign's 2020 G6 Report was due on October 30, 2020 and was timely filed. (ROI Exhibit 4, page 1) The report disclosed one monetary contribution in the amount of \$1,000. (ROI Exhibit 11, page 2) On November 1, 2020, two days later, Respondent filed an amended 2020 G6 Report disclosing an additional six monetary contributions totaling \$3,550, one in-kind contribution in the amount of \$2,054.88, and eight expenditures totaling \$17,517.35. (ROI Exhibit 10; ROI Exhibit 11, pages 3-4) The report was filed two days before the general election.

10. On November 1, 2020, which was two days after the due date for the report, Respondent filed an amended 2020 G6 report adding six monetary contributions in the total amount of \$3,550.00, one in-kind contribution in the amount of \$2,054.88, and eight monetary expenditures in the total amount of \$17,517.35. This amended report was filed two days before the general election. To review the 2020 G6, refer to Exhibit 10. To review Division records evidencing when the activity referenced in this paragraph was filed on the amended report, refer to Exhibit 11, pages 3-4. To review the applicable bank records, refer to Exhibit 7, pages 6-15, 34-40, 42, and 78-99.