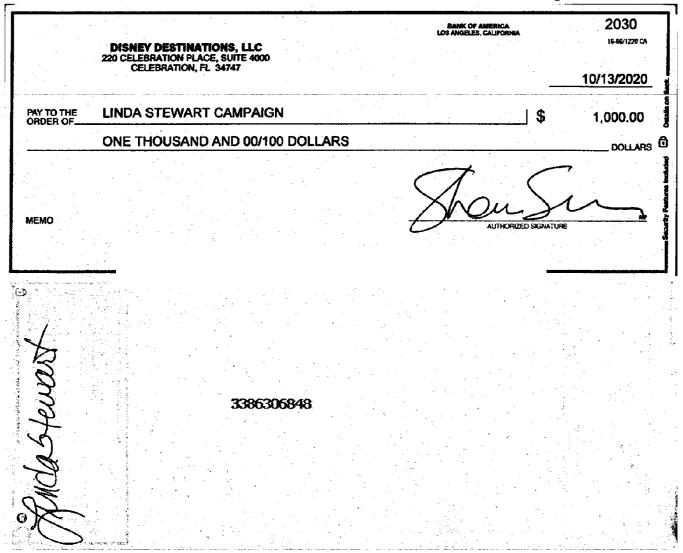

21. The campaign's 2020 G6 Report was due on October 30, 2020 and was timely filed. (ROI Exhibit 4, page 1) The report disclosed one monetary contribution in the amount of \$1,000. (ROI Exhibit 11, page 2) On November 1, 2020, two days later, Respondent filed an amended 2020 G6 Report disclosing an additional six monetary contributions totaling \$3,550, one in-kind contribution in the amount of \$2,054.88, and eight expenditures totaling \$17,517.35. (ROI Exhibit 10; ROI Exhibit 11, pages 3-4) The report was filed two days before the general election.