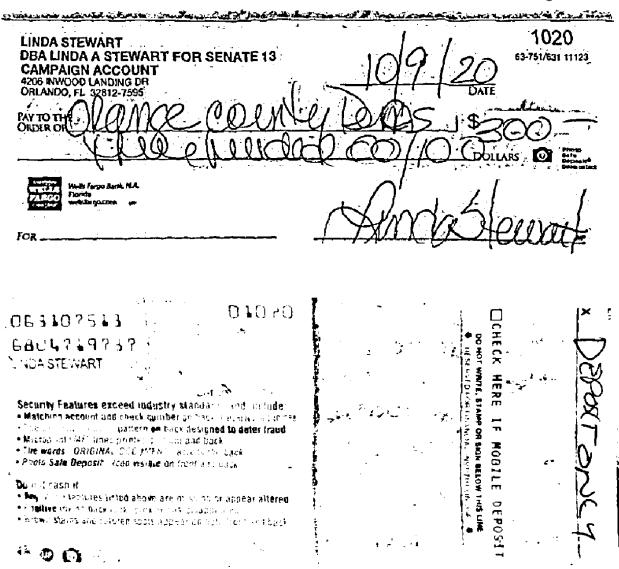

21. The campaign's 2020 G6 Report was due on October 30, 2020 and was timely filed. (ROI Exhibit 4, page 1) The report disclosed one monetary contribution in the amount of \$1,000. (ROI Exhibit 11, page 2) On November 1, 2020, two days later, Respondent filed an amended 2020 G6 Report disclosing an additional six monetary contributions totaling \$3,550, one in-kind contribution in the amount of \$2,054.88, and eight expenditures totaling \$17,517.35. (ROI Exhibit 10; ROI Exhibit 11, pages 3-4) The report was filed two days before the general election.

10. On November 1, 2020, which was two days after the due date for the report, Respondent filed an amended 2020 G6 report adding six monetary contributions in the total amount of \$3,550.00, one in-kind contribution in the amount of \$2,054.88, and eight monetary expenditures in the total amount of \$17,517.35. This amended report was filed two days before the general election. To review the 2020 G6, refer to Exhibit 10. To review Division records evidencing when the activity referenced in this paragraph was filed on the amended report, refer to Exhibit 11, pages 3-4. To review the applicable bank records, refer to Exhibit 7, pages 6-15, 34-40, 42, and 78-99.