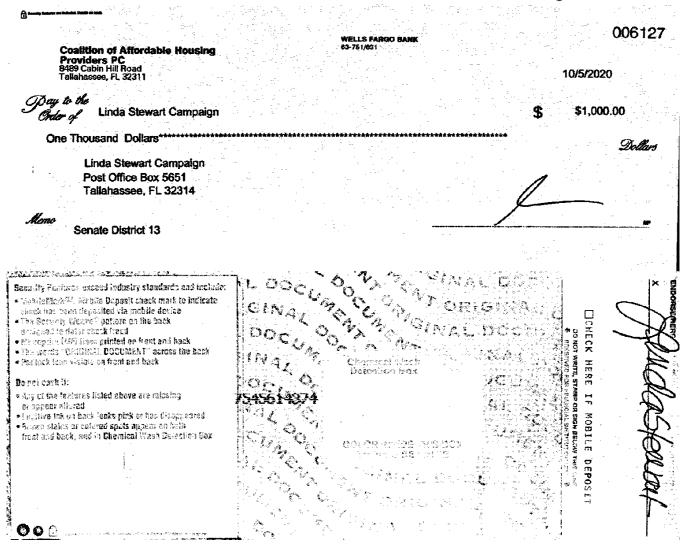

19. The campaign's 2020 G4 Report was due on October 9, 2020 and was timely filed. (ROI Exhibit 4, page 1) The report disclosed one expenditure in the amount of \$500. (ROI Exhibit 6, page 2) On October 10, 2020, one day later, Respondent filed an amended 2020 G4 Report disclosing an additional 18 monetary contributions totaling \$8,980 and eight expenditures totaling \$4,886.10. (ROI Exhibit 5; ROI Exhibit 6, pages 3-4) The report was filed 24 days before the general election.

6. On October 10, 2020, which was one day after the due date for the report, Respondent filed an amended 2020 G4 report adding 18 monetary contributions in the total amount of \$8,980.00, and eight monetary expenditures in the total amount of \$4,886.10. This amended report was filed 24 days before the general election. To review the 2020 G4, refer to Exhibit 5. To review Division records evidencing when the activity referenced in this paragraph was filed on the amended report, refer to Exhibit 6, pages 3-4. To review the applicable bank records, refer to Exhibit 7, pages 1-23, 33, 41, and 43-60.<sup>1</sup>