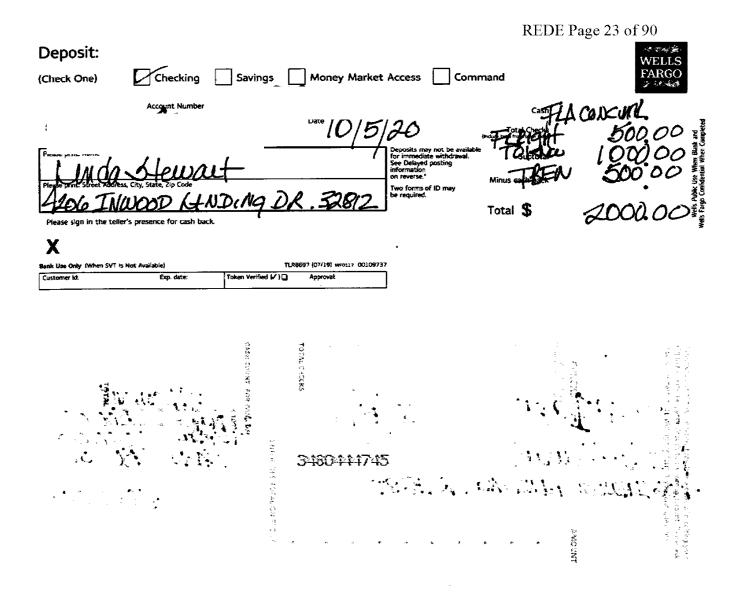

19. The campaign's 2020 G4 Report was due on October 9, 2020 and was timely filed. (ROI Exhibit 4, page 1) The report disclosed one expenditure in the amount of \$500. (ROI Exhibit 6, page 2) On October 10, 2020, one day later, Respondent filed an amended 2020 G4 Report disclosing an additional 18 monetary contributions totaling \$8,980 and eight expenditures totaling \$4,886.10. (ROI Exhibit 5; ROI Exhibit 6, pages 3-4) The report was filed 24 days before the general election.

6. On October 10, 2020, which was one day after the due date for the report, Respondent filed an amended 2020 G4 report adding 18 monetary contributions in the total amount of \$8,980.00, and eight monetary expenditures in the total amount of \$4,886.10. This amended report was filed 24 days before the general election. To review the 2020 G4, refer to Exhibit 5. To review Division records evidencing when the activity referenced in this paragraph was filed on the amended report, refer to Exhibit 6, pages 3-4. To review the applicable bank records, refer to Exhibit 7, pages 1-23, 33, 41, and 43-60.<sup>1</sup>