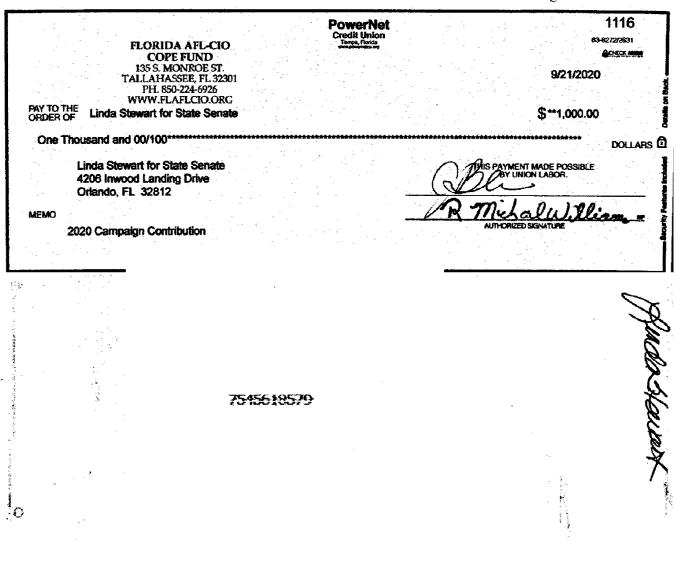

19. The campaign's 2020 G4 Report was due on October 9, 2020 and was timely filed. (ROI Exhibit 4, page 1) The report disclosed one expenditure in the amount of \$500. (ROI Exhibit 6, page 2) On October 10, 2020, one day later, Respondent filed an amended 2020 G4 Report disclosing an additional 18 monetary contributions totaling \$8,980 and eight expenditures totaling \$4,886.10. (ROI Exhibit 5; ROI Exhibit 6, pages 3-4) The report was filed 24 days before the general election.

6. On October 10, 2020, which was one day after the due date for the report, Respondent filed an amended 2020 G4 report adding 18 monetary contributions in the total amount of \$8,980.00, and eight monetary expenditures in the total amount of \$4,886.10. This amended report was filed 24 days before the general election. To review the 2020 G4, refer to Exhibit 5. To review Division records evidencing when the activity referenced in this paragraph was filed on the amended report, refer to Exhibit 6, pages 3-4. To review the applicable bank records, refer to Exhibit 7, pages 1-23, 33, 41, and 43-60.<sup>1</sup>