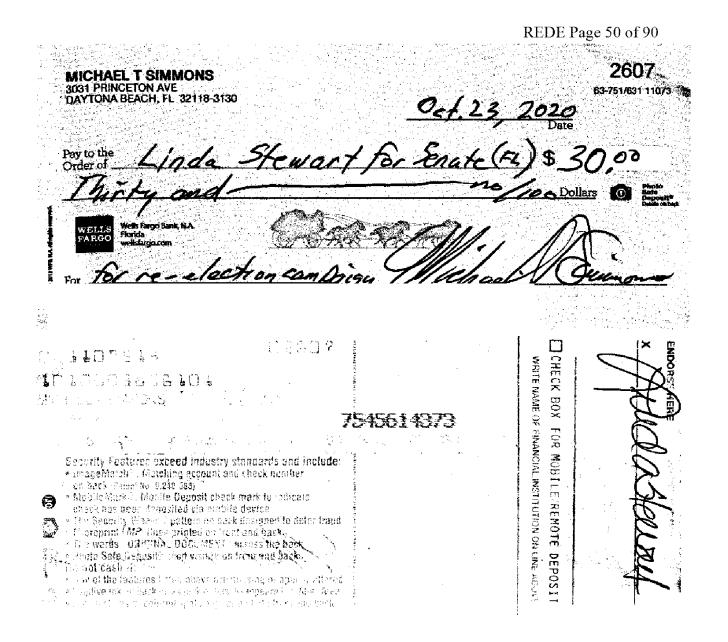

21. The campaign's 2020 G6 Report was due on October 30, 2020 and was timely filed. (ROI Exhibit 4, page 1) The report disclosed one monetary contribution in the amount of \$1,000. (ROI Exhibit 11, page 2) On November 1, 2020, two days later, Respondent filed an amended 2020 G6 Report disclosing an additional six monetary contributions totaling \$3,550, one in-kind contribution in the amount of \$2,054.88, and eight expenditures totaling \$17,517.35. (ROI Exhibit 10; ROI Exhibit 11, pages 3-4) The report was filed two days before the general election.

10. On November 1, 2020, which was two days after the due date for the report, Respondent filed an amended 2020 G6 report adding six monetary contributions in the total amount of \$3,550.00, one in-kind contribution in the amount of \$2,054.88, and eight monetary expenditures in the total amount of \$17,517.35. This amended report was filed two days before the general election. To review the 2020 G6, refer to Exhibit 10. To review Division records evidencing when the activity referenced in this paragraph was filed on the amended report, refer to Exhibit 11, pages 3-4. To review the applicable bank records, refer to Exhibit 7, pages 6-15, 34-40, 42, and 78-99.