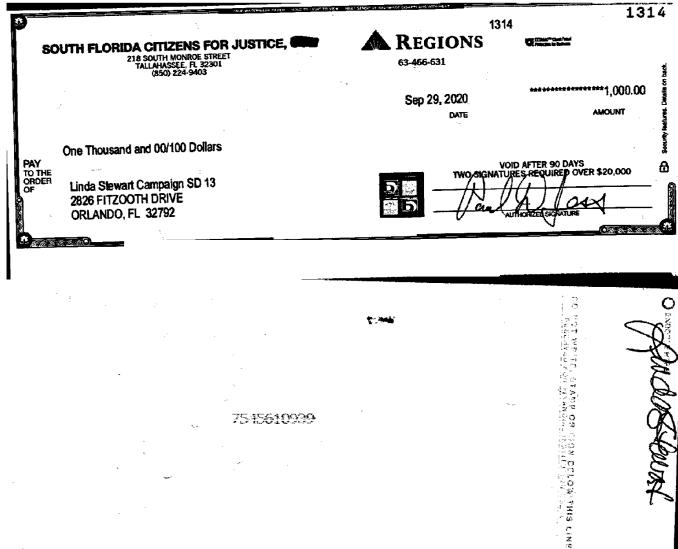

21. The campaign's 2020 G6 Report was due on October 30, 2020 and was timely filed. (ROI Exhibit 4, page 1) The report disclosed one monetary contribution in the amount of \$1,000. (ROI Exhibit 11, page 2) On November 1, 2020, two days later, Respondent filed an amended 2020 G6 Report disclosing an additional six monetary contributions totaling \$3,550, one in-kind contribution in the amount of \$2,054.88, and eight expenditures totaling \$17,517.35. (ROI Exhibit 10; ROI Exhibit 11, pages 3-4) The report was filed two days before the general election.

10. On November 1, 2020, which was two days after the due date for the report, Respondent filed an amended 2020 G6 report adding six monetary contributions in the total amount of \$3,550.00, one in-kind contribution in the amount of \$2,054.88, and eight monetary expenditures in the total amount of \$17,517.35. This amended report was filed two days before the general election. To review the 2020 G6, refer to Exhibit 10. To review Division records evidencing when the activity referenced in this paragraph was filed on the amended report, refer to Exhibit 11, pages 3-4. To review the applicable bank records, refer to Exhibit 7, pages 6-15, 34-40, 42, and 78-99.