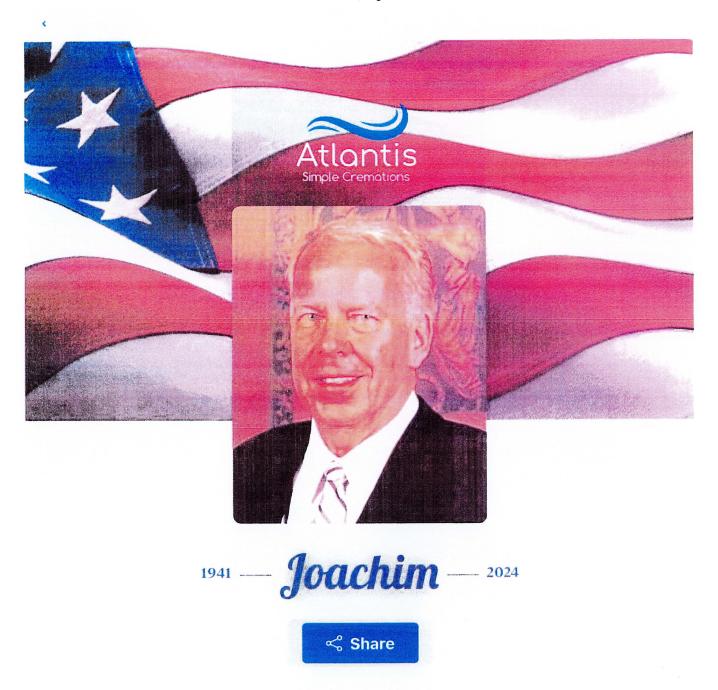

My mother, Donna Brown, an accountant by trade, served as my campaign deputy treasurer with the responsibility for reporting activities.

On May 11, 2024, my de facto stepfather, (they were not married but were partners for 18 years), Joachim Behnke, passed away unexpectedly. (see Attachment 1). My mother was severely traumatized by this both because of the loss of her partner but because she resided in his home and now had to figure out where to live moving forward as his family wanted to terminate the lease as soon as possible.

# Joachim Frederick Behnke

February 11, 1941 — May 11, 2024 Boca Raton Joachim (Joe) Behnke, 83, of Boca Raton Florida passed away on Saturday May 11, 2024 at Vitas Hospice in Delray Beach Florida. He was born in Holyoke Massachusetts on February 11, 1941 to the late John M. and Ellen (Butzke) Behnke. He spent his early childhood growing up in Germany until the allied bombing during World War II. The family returned back home to the United States where he joined the US Army as a young man.

As a long time resident of New Jersey he joined the Hillside Fire Department in 1974 and had a successful career and quickly climbed the ranks of Captain, Battalion Chief, Deputy Chief, and lastly Chief of the department. He loved both the fire service and also his brother firefighters. And in 2004 he retired and made his way to live his life in Florida.

Joe is survived by Donna Brown, his long time partner of 18 years. In addition he is survived by his son Frederick (Rick) Behnke and his wife Gina of Boonton, NJ, son Marc Behnke and his wife Joann of Cedar Knolls, NJ. He is also pre-deceased by his brothers Hans Behnke and Werner Behnke.

Lovingly known as our Poppa Bear he will be missed dearly.

To order memorial trees or send flowers to the family in memory of Joachim Frederick Behnke, please visit our flower store.

Name: Donna Brown | DOB: 4/12/1951 | MRN: 5007433177 | PCP: Pcp None | Legal Name: Donna Brown