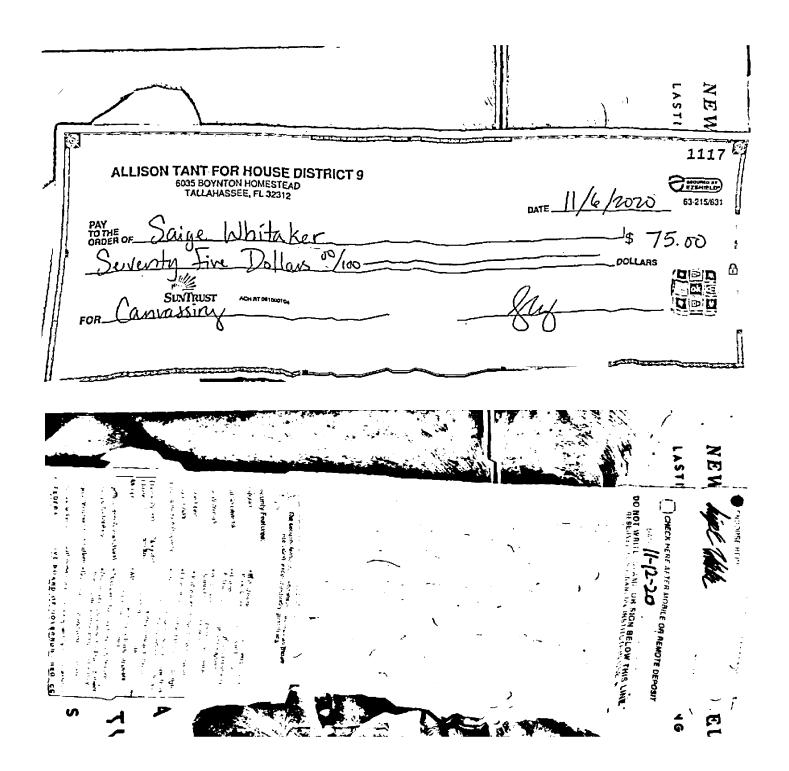

- 6. On February 4, 2021, which was three days after the due date for the report, Respondent filed an amended 2021 TR adding 37 monetary expenditures in the total amount of \$67,239.04. To review the 2021 TR, refer to Exhibit 5. To review Division records evidencing when the activity referenced in this paragraph was filed on the amended report, refer to Exhibit 6, pages 2-5. To review the applicable bank records, refer to Exhibit 7.1
- 7. On October 5, 2022, the Florida Elections Commission received a written response from Respondent, who stated that she served as treasurer for many candidates and committees during the past two election cycles. Respondent stated that she learned the EFS but was not well-versed with the election statutes and did not readily know the frequency and periodic quickening of reporting dates. Respondent explained that it became apparent she needed assistance, but the help she received was not constant and, "tapered off when I needed it the most," such as during pre-election weekly reporting and when termination reports were due. She added that it was not uncommon for candidates and committees to send her large batches of check images at the last minute, which prevented her from completing and filing reports timely and accurately. Respondent summarized the following factors that contributed to her amending reports after the due date to disclose sometimes large amounts of additional activity: lack of thorough knowledge of Chapter 106, Florida Statutes; lack of consistent and continued help with reports; lack of awareness of often high-volume financial activity until the last minute; and lack of preparation for quickened reporting dates. Respondent concluded by stating she has, "learned that these lessons come at a high price." To review Respondent's response, refer to Exhibit 8.
- 8. I called Respondent and interviewed her on two occasions in order to provide her an opportunity to respond to the referral. Respondent stated that she has never run for public office, though she has served as treasurer for several candidates and political committees. Respondent stated that she had not read Chapter 106, Florida Statutes, and that while she had not read the entire *Candidate and Campaign Treasurer Handbook*, she referred to it if she had any questions. To review the phone log, refer to Exhibit 9, interviews 1 and 3.
- 9. When asked if she was aware that all financial activity should be included on the original report, Respondent answered affirmatively. However, she added that it was her understanding that the campaign would be assessed a fine if a report was late, but that it was alright to amend a report if the original had been timely filed. Respondent stated she would input as much information as possible before filing the original report and would file an amended report to include information not on the original. To review the phone log, refer to Exhibit 9, interviews 1 and 3.
- 10. Respondent explained that she initially had several people working with her to enter information into EFS, but later the volunteers dropped out, which left her to do everything. She explained that she became overwhelmed by the amount of activity that occurred in each campaign, that in many instances she did not have access to campaign accounts, and that sometimes candidates and committees sent her incomplete information and/or would not send her information until the day before a report was due. Respondent indicated that, being overwhelmed, she prioritized filing original reports on time. She explained that she wanted to be transparent, so she reported the information she had and added the rest later. To review the phone log, refer to Exhibit 9, interviews 1 and 3.