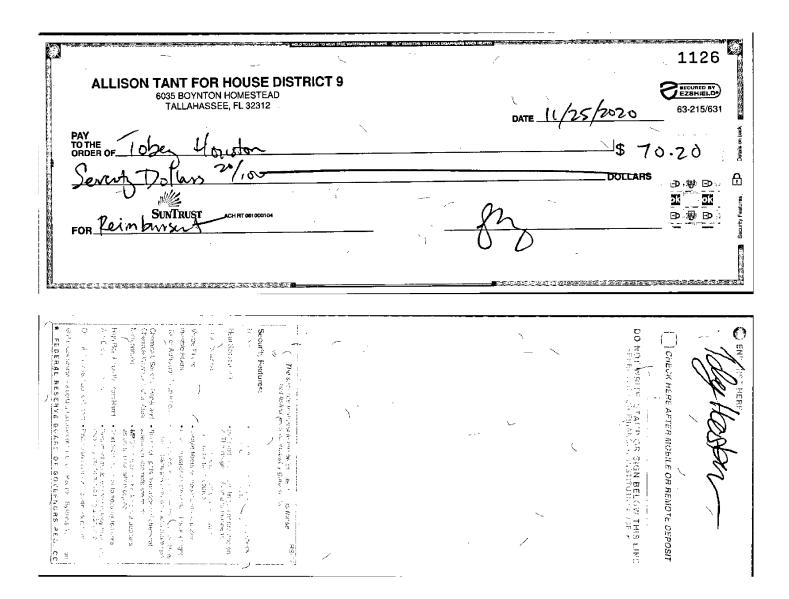

- 6. On February 4, 2021, which was three days after the due date for the report, Respondent filed an amended 2021 TR adding 37 monetary expenditures in the total amount of \$67,239.04. To review the 2021 TR, refer to Exhibit 5. To review Division records evidencing when the activity referenced in this paragraph was filed on the amended report, refer to Exhibit 6, pages 2-5. To review the applicable bank records, refer to Exhibit 7.1
- 7. On October 5, 2022, the Florida Elections Commission received a written response from Respondent, who stated that she served as treasurer for many candidates and committees during the past two election cycles. Respondent stated that she learned the EFS but was not well-versed with the election statutes and did not readily know the frequency and periodic quickening of reporting dates. Respondent explained that it became apparent she needed assistance, but the help she received was not constant and, "tapered off when I needed it the most," such as during pre-election weekly reporting and when termination reports were due. She added that it was not uncommon for candidates and committees to send her large batches of check images at the last minute, which prevented her from completing and filing reports timely and accurately. Respondent summarized the following factors that contributed to her amending reports after the due date to disclose sometimes large amounts of additional activity: lack of thorough knowledge of Chapter 106, Florida Statutes; lack of consistent and continued help with reports; lack of awareness of often high-volume financial activity until the last minute; and lack of preparation for quickened reporting dates. Respondent concluded by stating she has, "learned that these lessons come at a high price." To review Respondent's response, refer to Exhibit 8.
- 8. I called Respondent and interviewed her on two occasions in order to provide her an opportunity to respond to the referral. Respondent stated that she has never run for public office, though she has served as treasurer for several candidates and political committees. Respondent stated that she had not read Chapter 106, Florida Statutes, and that while she had not read the entire *Candidate and Campaign Treasurer Handbook*, she referred to it if she had any questions. To review the phone log, refer to Exhibit 9, interviews 1 and 3.
- 9. When asked if she was aware that all financial activity should be included on the original report, Respondent answered affirmatively. However, she added that it was her understanding that the campaign would be assessed a fine if a report was late, but that it was alright to amend a report if the original had been timely filed. Respondent stated she would input as much information as possible before filing the original report and would file an amended report to include information not on the original. To review the phone log, refer to Exhibit 9, interviews 1 and 3.
- 10. Respondent explained that she initially had several people working with her to enter information into EFS, but later the volunteers dropped out, which left her to do everything. She explained that she became overwhelmed by the amount of activity that occurred in each campaign, that in many instances she did not have access to campaign accounts, and that sometimes candidates and committees sent her incomplete information and/or would not send her information until the day before a report was due. Respondent indicated that, being overwhelmed, she prioritized filing original reports on time. She explained that she wanted to be transparent, so she reported the information she had and added the rest later. To review the phone log, refer to Exhibit 9, interviews 1 and 3.