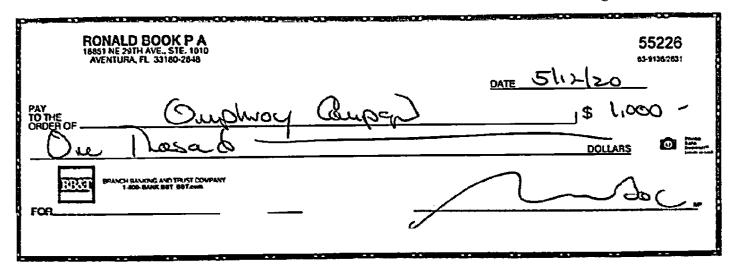

#### II. Alleged Violation of Section 106.19(1)(a), Florida Statutes:

- 6. I investigated whether Respondent violated this section of the election laws by accepting one or more contributions in excess of the limits prescribed by Section 106.08, Florida Statutes.
- 7. Complainant essentially alleged that Respondent accepted two \$1,000.00 contributions from the same contributor during 2020 the primary election cycle.
- 8. In her 2019 M3 report, Respondent reported receipt of a \$1,000.00 contribution from Ronald Book, P.A., on March 2, 2019. The contributor was described as a business (law firm). In her 2020 M5 report, Respondent reported receipt of a second \$1,000.00 contribution from Ronald Book, P.A., on May 12, 2020. The contributor was again described as a business (law firm). To review the pertinent parts

If this is a hearing to consider **an appeal from an automatic fine**, the Filing Officer has imposed a fine on you for your failure to file a campaign treasurer's report on the designated due date and, by filing an appeal, you have asked the Commission to consider either (1) that the report was in fact timely filed; or (2) that there were unusual circumstances that excused the failure to file the report timely. You are required to prove your case. If the Commission finds that the report was filed timely or that there were unusual circumstances that excused the failure, it may waive the fine, in whole or in part. The Commission may reduce a fine after considering the factors in Section 106.265, Florida Statutes. If the Commission finds that the report was not timely filed and there were no unusual circumstances, the fine will be upheld.