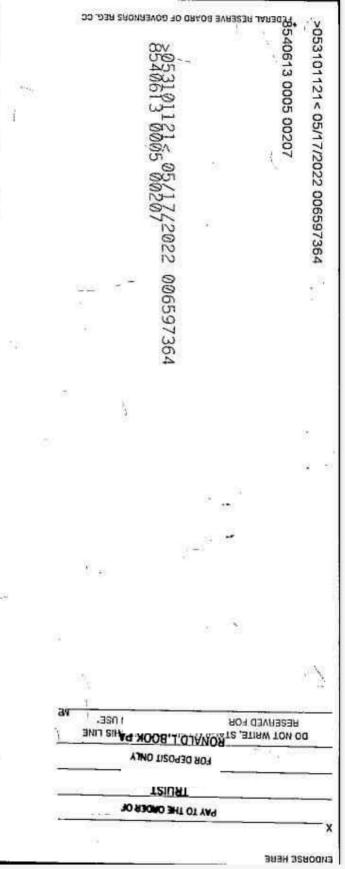

the contributor. (ROI Exhibit 6, page 2) Respondent also provided a copy of a check dated May 10, 2022, in the amount of \$1,000 to "Ron Book P.A." for "Double Check 2020 Campaign." The check appears to be from a personal bank account. (ROI Exhibit 6, page 4) When asked by Commission staff to explain the delay in issuing the refund, Respondent stated that she is indigent and therefore, it took some time to pay back the contributor once she received notice of the excessive contribution. (ROI Exhibit 8, page 1)

- 14. Respondent accepted a monetary contribution from Ronald Book PA in excess of the limits prescribed by Section 106.08, Florida Statutes. However, in light of Respondent's response, the Division's records showing multiple attempts by Respondent to rectify the alleged violation, Respondent efforts to amend the campaign's termination report, and the fact that Respondent refunded the excessive contribution from her personal account, it does not appear that the public interest would be served by proceeding further.
- 15. "Probable Cause" is defined as reasonable grounds of suspicion supported by circumstances sufficiently strong to warrant a cautious person in the belief that the person has committed the offense charged. *Schmitt v. State*, 590 So. 2d 404, 409 (Fla. 1991). Probable cause exists where the facts and circumstances, of which an [investigator] has reasonably trustworthy information, are sufficient in themselves for a reasonable man to reach the conclusion that an offense has been committed. *Department of Highway Safety and Motor Vehicles v. Favino*, 667 So. 2d 305, 309 (Fla. 1st DCA 1995).
- 16. The facts set forth above show that Respondent was a 2020 candidate for State Representative, District 95. Respondent accepted a monetary contribution from Ronald Book PA in excess of the limits prescribed by Section 106.08, Florida Statutes.