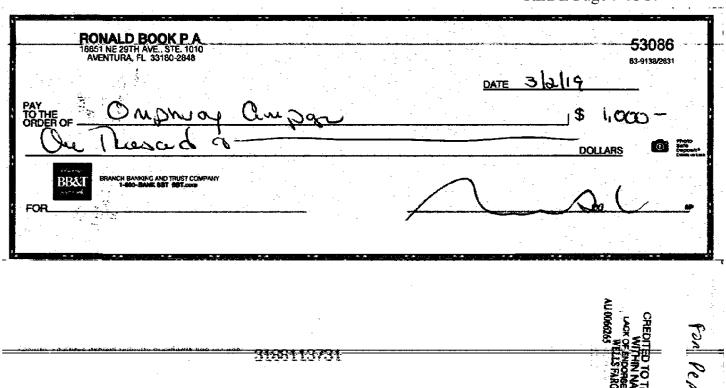

#### II. Alleged Violation of Section 106.19(1)(a), Florida Statutes:

- 6. I investigated whether Respondent violated this section of the election laws by accepting one or more contributions in excess of the limits prescribed by Section 106.08, Florida Statutes.
- 7. Complainant essentially alleged that Respondent accepted two \$1,000.00 contributions from the same contributor during 2020 the primary election cycle.
- 8. In her 2019 M3 report, Respondent reported receipt of a \$1,000.00 contribution from Ronald Book, P.A., on March 2, 2019. The contributor was described as a business (law firm). In her 2020 M5 report, Respondent reported receipt of a second \$1,000.00 contribution from Ronald Book, P.A., on May 12, 2020. The contributor was again described as a business (law firm). To review the pertinent parts

If this is a hearing to consider **an appeal from an automatic fine**, the Filing Officer has imposed a fine on you for your failure to file a campaign treasurer's report on the designated due date and, by filing an appeal, you have asked the Commission to consider either (1) that the report was in fact timely filed; or (2) that there were unusual circumstances that excused the failure to file the report timely. You are required to prove your case. If the Commission finds that the report was filed timely or that there were unusual circumstances that excused the failure, it may waive the fine, in whole or in part. The Commission may reduce a fine after considering the factors in Section 106.265, Florida Statutes. If the Commission finds that the report was not timely filed and there were no unusual circumstances, the fine will be upheld.